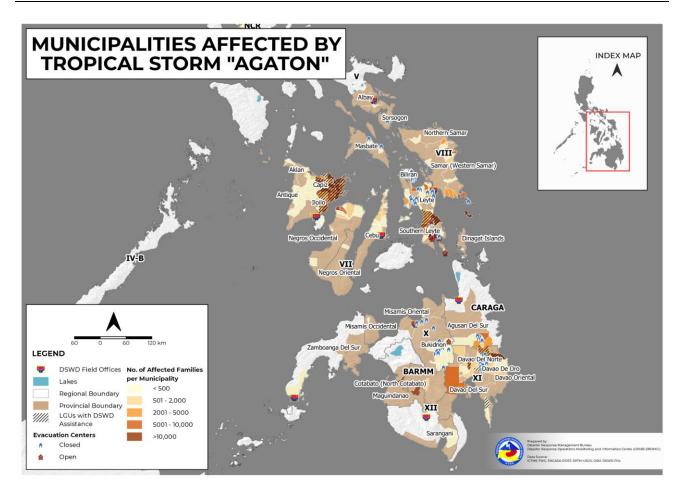

## II. Status of Affected Areas and Population

There are 573,438 families or 2,126,202 persons affected in 6,903 barangays in Regions V, VI, VII, VIII, IX, X, XI, XII, Caraga, and BARMM (see Table 1).

Table 1. Number of Affected Families / Persons

Source: DSWD-Field Offices (FOs)

<sup>\*</sup> Davao Region was affected by the LPA that became a Tropical Cyclone (TS Agaton).