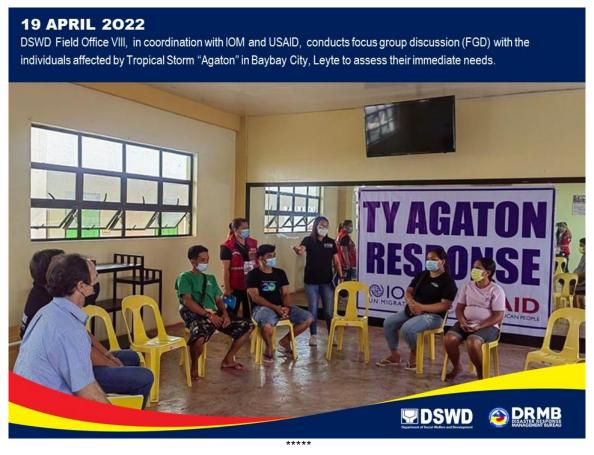

Sta. Cruz, Mahaplag, Leyte regarding the functions of the deployed DSWD regional staff in the area, as well as the the different committees and roles to be established inside the evacuation centers.







#### 19 APRIL 2022

DSWD Field Office VIII conducts an orientation to the barangay officials of Barangay Sta. Cruz, Mahaplag, Leyte regarding the functions of the deployed DSWD regional staff in the area, as well as the the different committees and roles to be established inside the evacuation centers.



# 19 APRIL 2022

DSWD Field Office VIII facilitates the Camp Coordination and Camp Management (CCCM) activities through posting of Evacuation Center (EC) Camp Rules and updating of Information Board and EC Daily Activities in one of the evacuation centers in Baybay City, Leyte.









The Disaster Response Operations Monitoring and Information Center (DROMIC) of DSWD-DRMB is closely coordinating with the concerned DSWD Field Offices for significant updates on disaster response operations and assistance provided.

Prepared by:

Released by:

JEM ERIC F. FAMORCAN AARON JOHN B. PASCUA **RODEL V. CABADDU** 

MARIE JOYCE G. RAFANAN