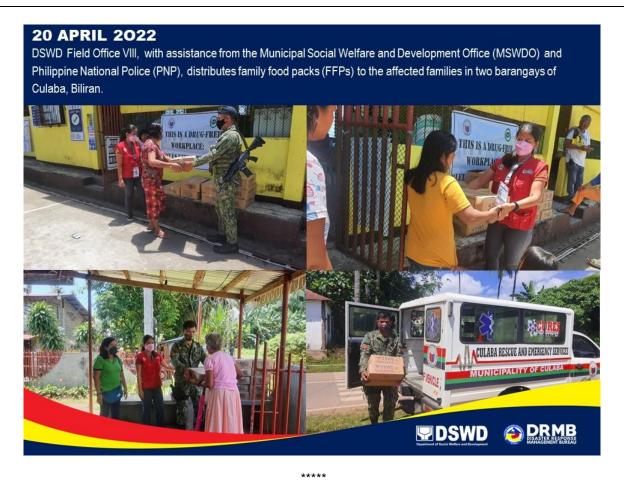

nd
provides Technical
Assistance on the
establishment and
management of Child
Friendly Space (CFS).



#### 21 APRIL 2022

DSWD-Disaster Response Management Bureau staff assists the Armed Forces of the Philippines (AFP) in the delivery of raw mats to the identified warehouse in San Rafael, lloilo for the repacking of family food packs (FFPs) to be distributed to the nearby affected local government units (LGUs).







## 20 APRIL 2022

DSWD Field Office VIII facilitates the loading of additional family food packs (FFPs) for delivery to Abuyog, Leyte.



#### 20 APRIL 2022

DSWD Field Office VIII facilitates the unloading of food and non-food items (FNFIs) augmented from the National Resource Operations Center (NROC) at the Regional Resource Operations Center (RROC) in Palo, Leyte.









The Disaster Response Operations Monitoring and Information Center (DROMIC) of DSWD-DRMB is closely coordinating with the concerned DSWD Field Offices for significant updates on disaster response operations and assistance provided.

Prepared by:

JEM ERIC F. FAMORCAN AARON JOHN B. PASCUA MARIE JOYCE G. RAFANAN DIANE C. PELEGRINO Released by:

**RODEL V. CABADDU**