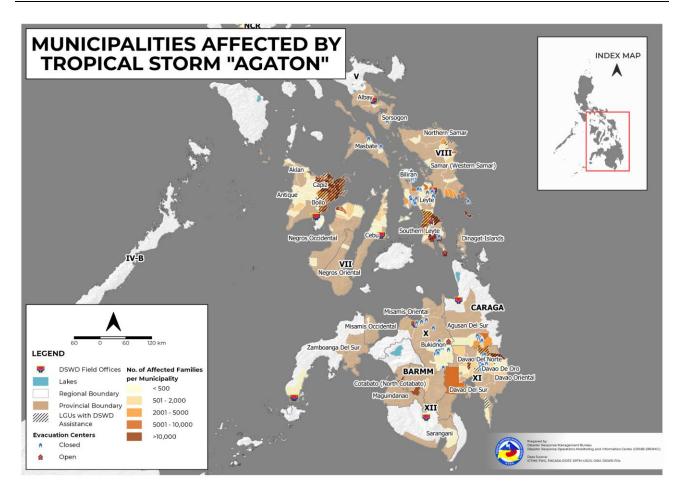

## II. Status of Affected Areas and Population

There are 582,159 families or 2,226,694 persons affected in 2,491 barangays in Regions V, VI, VII, VIII, IX, X, XI, XII, Caraga, and BARMM (see Table 1).

Table 1. Number of Affected Families / Persons

Note: This version reflects the actual number of affected families and persons in Regions VI, VIII, XI, and XII after data validation on 21 April 2022, 2PM. Hence, changes in figures are based on the ongoing assessment and validation that are continuously being conducted.

Source: DSWD-Field Offices (FOs)

<sup>\*</sup> Davao Region was affected by the LPA that became a Tropical Cyclone (TS Agaton).

<sup>\*</sup> A typographical error on the figures reflected under Iloilo has been corrected specifically in the number of barangays.