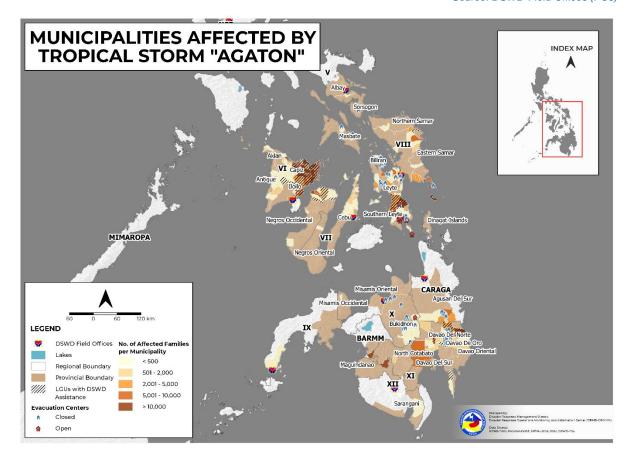

## II. Status of Affected Areas and Population

There are 602,372 families or 2,313,713 persons affected in 2,563 barangays in Regions V, VI, VII, VIII, IX, X, XI, XII, Caraga, and BARMM (see Table 1).

Table 1. Number of Affected Families / Persons