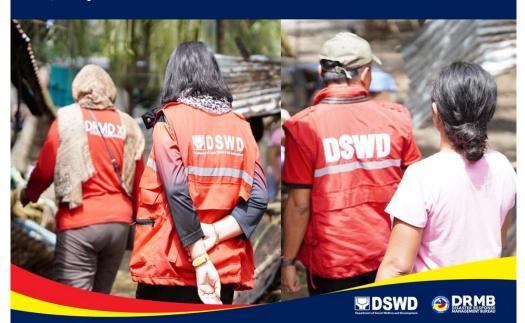

#### 15 JULY 2022

DSWD Field Office XII Regional Director Restituto B. Macuto visits the displaced families affected by the flashflood incident in Alabel, Sarangani Province.

**15 JULY 2022** DSWD Field Office XII staff conducts ocular visit in the areas affected by the flashflood incident in Alabel, Sarangani.