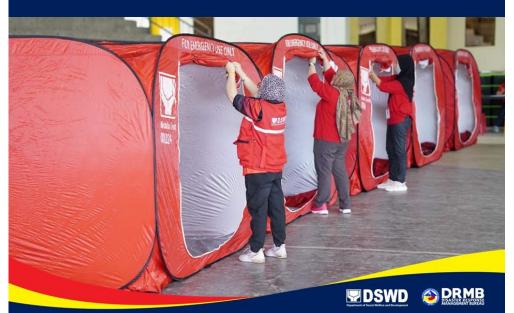

#### 15 JULY 2022

DSWD Field Office XII sets up the modular tents at Municipal Civic Gym Evacuation Center in Alabel, Sarangani.

**15 JULY 2022** Displaced families at the Municipal Civic Gym occupies the modular tent set up by the DSWD Field Office XII staff.