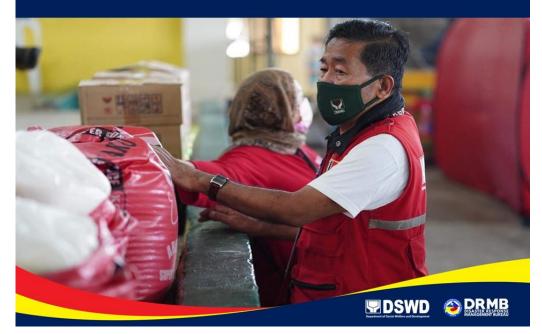

#### 15 JULY 2022

DSWD Field Office XII staff facilitates the unloading of family food packs intended for the families affected by the flashflood incident in Alabel, Sarangani Province.