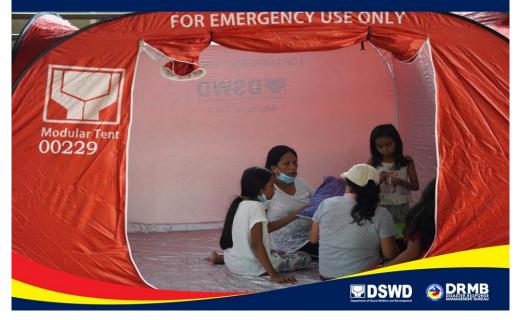

#### 15 JULY 2022

DSWD Field Office XII sets up the modular tents at Municipal Civic Gym Evacuation Center in Alabel, Sarangani.

**15 JULY 2022** Displaced families at the Municipal Civic Gym occupies the modular tent set up by the DSWD Field Office XII staff.