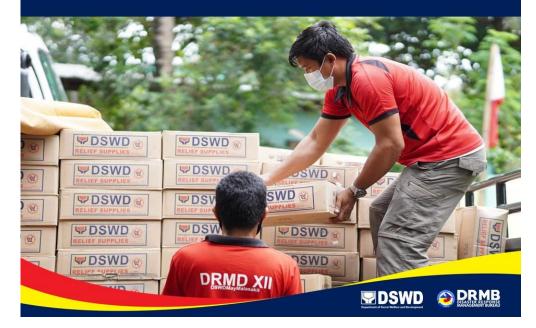

#### 15 JULY 2022

DSWD Field Office XII staff facilitates the unloading of family food packs intended for the families affected by the flashflood incident in Alabel, Sarangani Province.