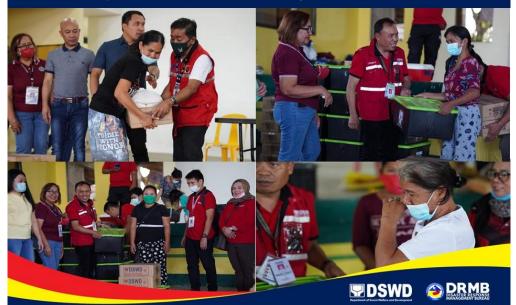

#### 15 JULY 2022

DSWD Field Office XII staff administers the filling out of Disaster Assistance Family Access Cards (DAFAC) to the families inside the evacuation center in Alabel, Sarangani Province.

**15 JULY 2022** DSWD Field Office XII Regional Director Restituto B. Macuto and Assistant Regional Director for Operation (ARDO) Bonifacio V. Selma Jr. head distribution of the food and non-food items to the families affected by the flashflood incident in Alabel, Sarangani Province.

#### 15 JULY 2022

DSWD Field Office XII sets up the modular tents at Municipal Civic Gym Evacuation Center in Alabel, Sarangani.

**15 JULY 2022** Displaced families at the Municipal Civic Gym occupies the modular tent set up by the DSWD Field Office XII staff.