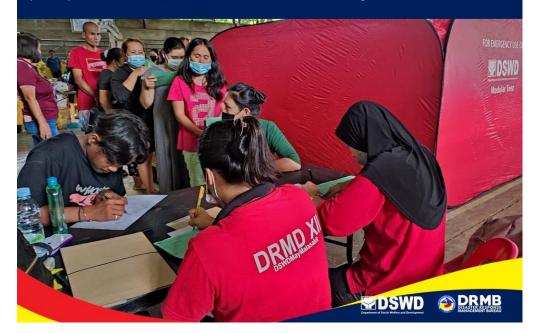

#### 15 JULY 2022

DSWD Field Office XII staff administers the filling out of Disaster Assistance Family Access Cards (DAFAC) to the families inside the evacuation center in Alabel, Sarangani Province.

**15 JULY 2022** DSWD Field Office XII Regional Director Restituto B. Macuto and Assistant Regional Director for Operation (ARDO) Bonifacio V. Selma Jr. head distribution of the food and non-food items to the families affected by the flashflood incident in Alabel, Sarangani Province.