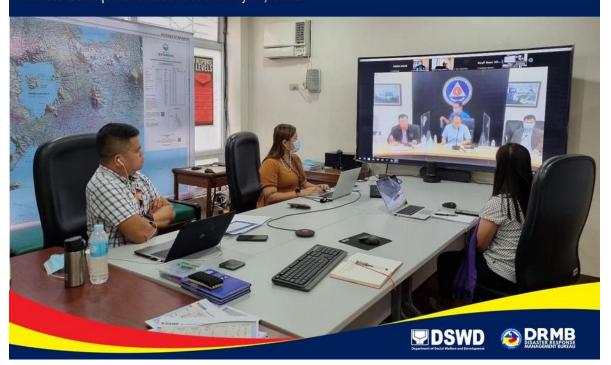

# 27 JULY 2022

DSWD Disaster Response Management Bureau (DRMB) attends the Response Cluster Meeting with the National Disaster Risk Reduction and Management Council (NDRRMC) relative to the Mw 7.0 Earthquake that occurred in Tayum, Abra.