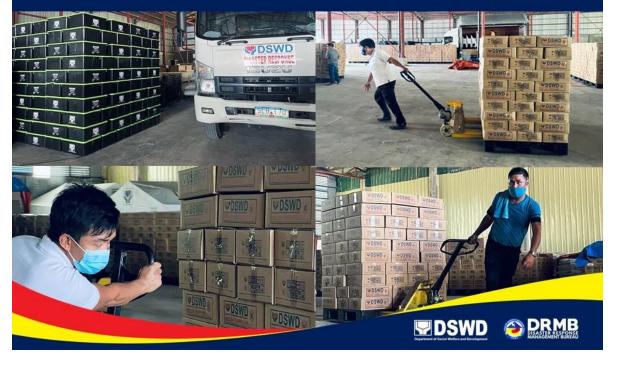

# 27 JULY 2022

DSWD Field Office I staff facilitates the delivery of food and non-food items in the Regional Warehouse intended for distribution to the families affected by the Mw 7.0 earthquake incident in Tayum, Abra.

# 27 JULY 2022

DSWD Field Office CAR facilitates the unloading of food and non-food items intended for the affected families by the Mw 7.0 earthquake in Villaviciosa, Abra.

Source: DSWD Field Office CAR

DSWD Field Office CAR, in coordination with the Benguet 2nd Provincial Mobile Force Company, Samahang Ilocano, and Mendoza Haulers, helps in the hauling of the family food packs intended for the families affected by the Mw 7.0 earthquake in Abra.