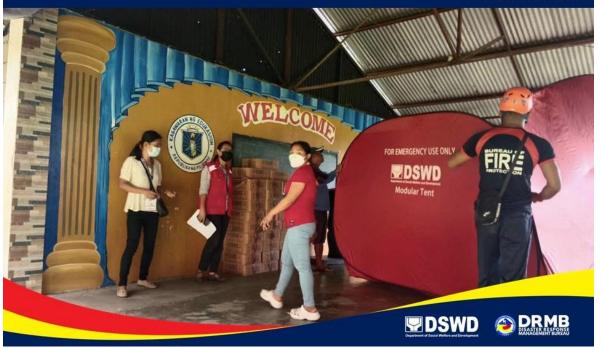

# 27 JULY 2022

DSWD Field Office CAR, together with Municipal Social Welfare and Development Office and Bureau of Fire Protection facilitates the delivery of 200 family food packs intended to the families affected by the Mw 7.0 earthquake in the Municipality of Lagangilang, Abra. Source: DSWD Field Office CAR