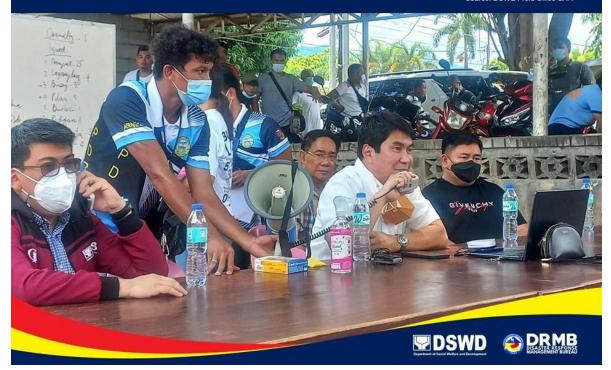

# 27 JULY 2022

DSWD Secretary Erwin T. Tulfo arrives in the Province of Abra to meet with the Provincial Officials, Heads of Offices and National Line Agencies Staff in the province.

Source: DSWD Field Office CAR

# 27 JULY 2022

DSWD Disaster Response Management Bureau (DRMB) attends the Response Cluster Meeting with the National Disaster Risk Reduction and Management Council (NDRRMC) relative to the Mw 7.0 Earthquake that occurred in Tayum, Abra.