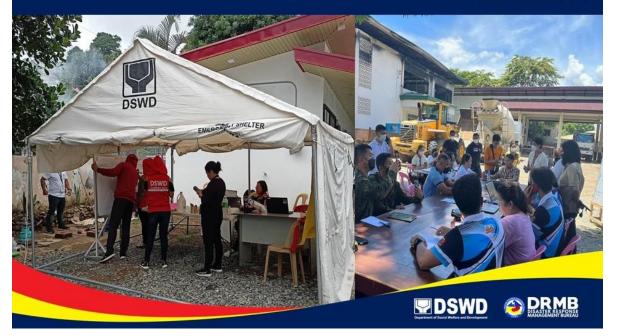

# 27 JULY 2022

DSWD Field Office CAR facilitates the unloading of food and non-food items intended for the affected families by the Mw 7.0 earthquake in Villaviciosa, Abra.

Source: DSWD Field Office CAR

# 27 JULY 2022

DSWD Field Office CAR, together with Municipal Social Welfare and Development Office and Bureau of Fire Protection facilitates the delivery of 200 family food packs intended to the families affected by the Mw 7.0 earthquake in the Municipality of Lagangilang, Abra. Source: DSWD Field Office CAR