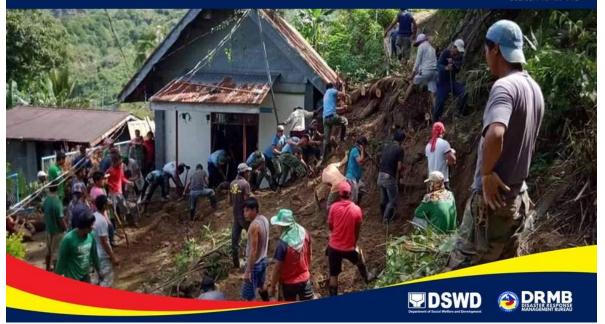

DSWD Field Office CAR captures monitored incident: Landslide at Mayag, Bauko caused partial damage to St. Mark the Evangelist Chapel located in Sitio Kamanggan, Mayag, Bauko. Ongoing clearing operations by the community with the help from 1st MPPMFC, 2nd Maneuver Platoon and Bauko Municipal Police Station (MPS).