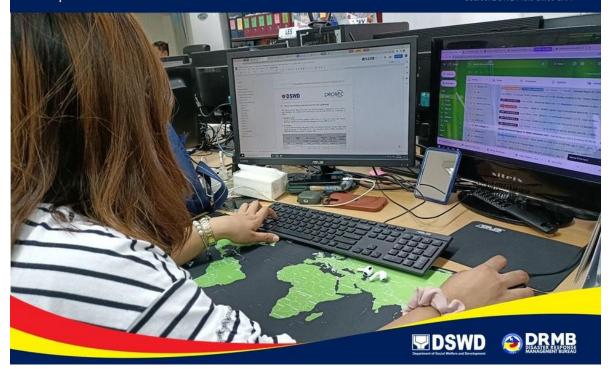

# 27 JULY 2022

DSWD Disaster Response Operations Monitoring and Information Center (DROMIC) coordinates with the DSWD Field Offices and prepares the DSWD DROMIC Report relative to the Mw 7.0 earthquake that occurred in Abra.