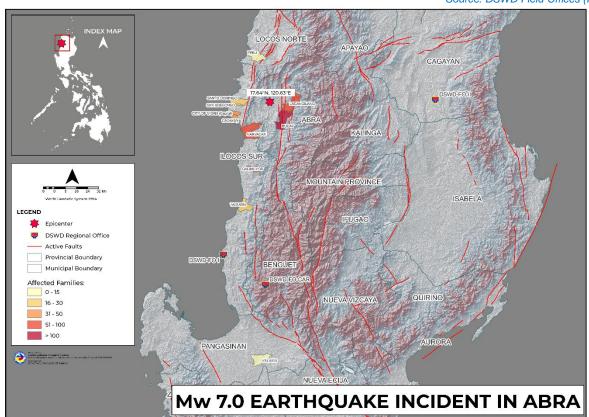

# I. Situation Overview

On 27 Jul 2022 at 8:43 AM, a 7.0 magnitude earthquake jolted the municipality of Tayum (Abra) (17.64°N, 120.63°E - 003 km N 45° W) with a tectonic origin and a depth of focus of 017 km. The earthquake was also felt in the neighboring municipalities.

Source: DOST-PHIVOLCS Earthquake Bulletin

# II. Status of Affected Areas and Population

A total of 1,388 families or 5,165 persons are affected in 31 barangays in Region I and CAR (see Table 1).

Table 1. Number of Affected Families / Persons

| NUMBER OF AFFECTED |                                                            |                                                                                                                                                                                                                                                                                                                                                                                                                                                                                                                                                                                                                                                                                                                                                                                                                                       |  |
|--------------------|------------------------------------------------------------|---------------------------------------------------------------------------------------------------------------------------------------------------------------------------------------------------------------------------------------------------------------------------------------------------------------------------------------------------------------------------------------------------------------------------------------------------------------------------------------------------------------------------------------------------------------------------------------------------------------------------------------------------------------------------------------------------------------------------------------------------------------------------------------------------------------------------------------|--|
| Barangays          | Families                                                   | Persons                                                                                                                                                                                                                                                                                                                                                                                                                                                                                                                                                                                                                                                                                                                                                                                                                               |  |
| 31                 | 1,388                                                      | 5,165                                                                                                                                                                                                                                                                                                                                                                                                                                                                                                                                                                                                                                                                                                                                                                                                                                 |  |
| 18                 | 353                                                        | 1,646                                                                                                                                                                                                                                                                                                                                                                                                                                                                                                                                                                                                                                                                                                                                                                                                                                 |  |
| 1                  | 1                                                          | 4                                                                                                                                                                                                                                                                                                                                                                                                                                                                                                                                                                                                                                                                                                                                                                                                                                     |  |
| 1                  | 1                                                          | 4                                                                                                                                                                                                                                                                                                                                                                                                                                                                                                                                                                                                                                                                                                                                                                                                                                     |  |
| 16                 | 351                                                        | 1,637                                                                                                                                                                                                                                                                                                                                                                                                                                                                                                                                                                                                                                                                                                                                                                                                                                 |  |
| 2                  | 50                                                         | 253                                                                                                                                                                                                                                                                                                                                                                                                                                                                                                                                                                                                                                                                                                                                                                                                                                   |  |
| 6                  | 99                                                         | 465                                                                                                                                                                                                                                                                                                                                                                                                                                                                                                                                                                                                                                                                                                                                                                                                                                   |  |
| 3                  | 82                                                         | 474                                                                                                                                                                                                                                                                                                                                                                                                                                                                                                                                                                                                                                                                                                                                                                                                                                   |  |
| 1                  | 21                                                         | 74                                                                                                                                                                                                                                                                                                                                                                                                                                                                                                                                                                                                                                                                                                                                                                                                                                    |  |
| 1                  | 27                                                         | 123                                                                                                                                                                                                                                                                                                                                                                                                                                                                                                                                                                                                                                                                                                                                                                                                                                   |  |
| 1                  | 25                                                         | 68                                                                                                                                                                                                                                                                                                                                                                                                                                                                                                                                                                                                                                                                                                                                                                                                                                    |  |
| 2                  | 47                                                         | 180                                                                                                                                                                                                                                                                                                                                                                                                                                                                                                                                                                                                                                                                                                                                                                                                                                   |  |
| 1                  | 1                                                          | 5                                                                                                                                                                                                                                                                                                                                                                                                                                                                                                                                                                                                                                                                                                                                                                                                                                     |  |
| 1                  | 1                                                          | 5                                                                                                                                                                                                                                                                                                                                                                                                                                                                                                                                                                                                                                                                                                                                                                                                                                     |  |
| 13                 | 1,035                                                      | 3,519                                                                                                                                                                                                                                                                                                                                                                                                                                                                                                                                                                                                                                                                                                                                                                                                                                 |  |
| 13                 | 1,035                                                      | 3,519                                                                                                                                                                                                                                                                                                                                                                                                                                                                                                                                                                                                                                                                                                                                                                                                                                 |  |
| 3                  | 976                                                        | 3,286                                                                                                                                                                                                                                                                                                                                                                                                                                                                                                                                                                                                                                                                                                                                                                                                                                 |  |
| 10                 | 59                                                         | 233                                                                                                                                                                                                                                                                                                                                                                                                                                                                                                                                                                                                                                                                                                                                                                                                                                   |  |
|                    | Barangays  31 18 1 1 1 16 2 6 3 1 1 1 1 1 1 1 1 1 1 3 13 3 | Barangays         Families           31         1,388           18         353           1         1           1         1           1         1           1         1           2         50           6         99           3         82           1         21           1         27           1         25           2         47           1         1           1         1           1         1           1         1           1         1           1         1           1         1           1         1           1         1           1         1           1         1           1         1           1         1           1         1           1         1           1         1           1         1           1         1           1         1           1         1           1         1 <t< td=""></t<> |  |