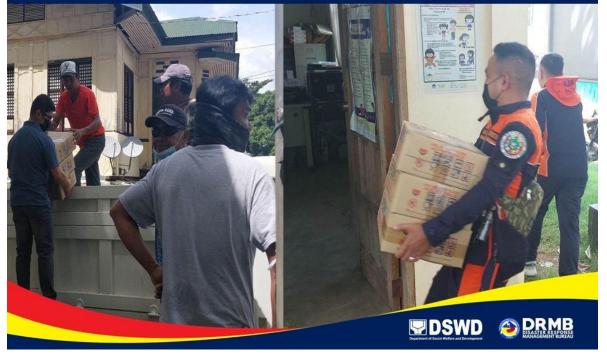

# 27 JULY 2022

DSWD Field Office I staff facilitates the delivery of food and non-food items in the Regional Warehouse intended for distribution to the families affected by the Mw 7.0 earthquake incident in Tayum, Abra.

# 27 JULY 2022

DSWD Field Office CAR facilitates the unloading of food and non-food items intended for the affected families by the Mw 7.0 earthquake in Villaviciosa, Abra.

Source: DSWD Field Office CAR