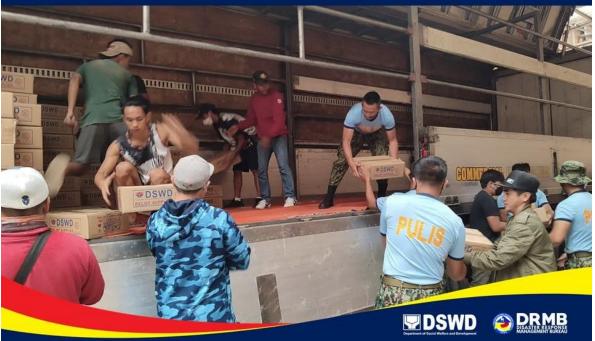

# 27 JULY 2022

DSWD Field Office I staff facilitates the delivery of food and non-food items in the Regional Warehouse intended for distribution to the families affected by the Mw 7.0 earthquake incident in Tayum, Abra.

# 27 JULY 2022

DSWD Field Office CAR facilitates the unloading of food and non-food items intended for the affected families by the Mw 7.0 earthquake in Villaviciosa, Abra.

Source: DSWD Field Office CAR

DSWD Field Office CAR, in coordination with the Benguet 2nd Provincial Mobile Force Company, Samahang Ilocano, and Mendoza Haulers, helps in the hauling of the family food packs intended for the families affected by the Mw 7.0 earthquake in Abra.