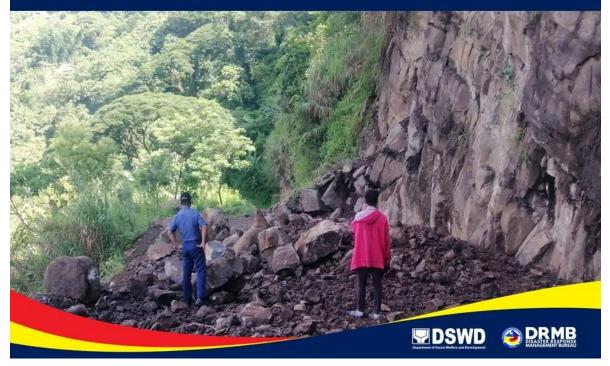

# 27 JULY 2022

DSWD Field Office CAR captures monitored incident via social media: In Pasil a landslide at Daldalakan, Malucsad-Magsilay road following the Mw 7.0 earthquake that hit Luzon at 8:43 AM today, July 27, 2022.