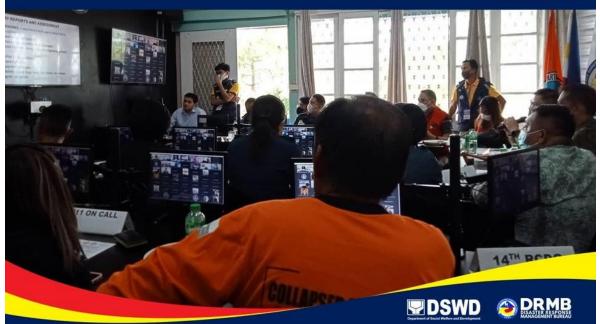

# 27 JULY 2022

DSWD Disaster Response Management Bureau (DRMB) attends the Response Cluster Meeting with the National Disaster Risk Reduction and Management Council (NDRRMC) relative to the Mw 7.0 Earthquake that occurred in Tayum, Abra.