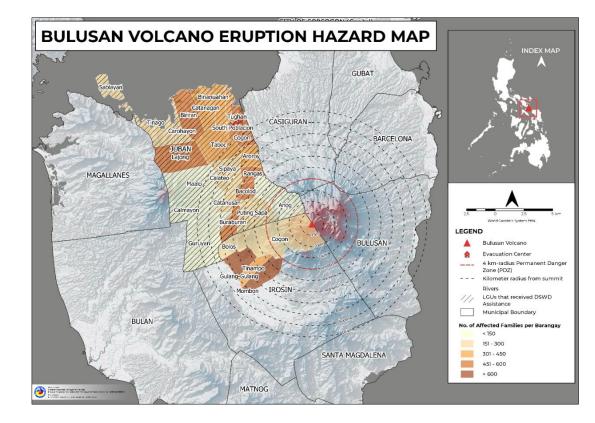

## I. Situation Overview

As of 21 July 2022, at 5 AM, alert status of Bulusan Volcano remains at **Alert Level 1** (low-level unrest).

On 05 June 2022, at 10:37 AM, the Philippine Institute of Volcanology and Seismology (PHIVOLCS) has raised the alert status of Bulusan Volcano from Alert Level 0 (Normal) to Alert Level 1 (Low-level Unrest) after a phreatic eruption occurred at the volcano's summit that lasted approximately 17 minutes which was recorded by seismic and infrasound monitoring by the Bulusan Volcano Network (BVN). The event was poorly visible through cloud cover over the edifice although a steam-rich grey plume at least one kilometer tall was observed from Juban, Sorsogon and was subsequently observed to drift west.

The eruption produced a sluggish gray ash plume that rose more than a kilometer and dispersed wet ash to the west coincident with rainfall over the edifice. Thin fine ashfall fell on the general northwestern sector of the edifice and affected the barangays of Puting Sapa, Añog, Guruyan, Catanusan, Buraburan, Bacolod, and Sangkayon in Juban and Bolos in Irosin, Sorsogon Province. Rumbling sound and sulfurous odor were also observed by residents of Brgys. Añog, Guruyan, and Catanusan. After the eruption, degassing was observed from the crater and, for the first time this year, from the northwest summit vent.

On 10 June 2022 at 8 PM, residents of ashfall-affected barangays in Juban, Sorsogon were ordered to be evacuated due to the observance of the increased seismic activity of Bulusan Volcano.

On 12 June 2022 at 3:37 PM, an eruption was detected by the BVN. The eruption lasted for approximately 18 minutes and was recorded as an explosion type earthquake by seismic and infrasound instruments, but could not be visually observed in the dark of night. The explosion was felt at Intensity III by residents of Brgy. Añog, Juban and at Intensity II in Brgy. Inlagadian, Casiguran, all within 5-km of the Bulusan summit. Rumbling sounds accompanying the eruption were also reported by witnesses in Sitio Bagong Barrio, Brgy. Santa Lourdes, Barcelona, Brgy. Inlagadian and Brgy. San Juan, Casiguran, Brgy. Bentuco, Gubat, and Brgys. Añog, Calateo, and Puting Sapa, Juban. A brief incandescence at the base of the eruption plume was also reported in Brgy. Inlagadian, Casiguran. By daybreak, multiple active vents at the summit could be observed spewing ash and steam to a height of at least 500 m before being drifted to the northwest. In the morning, six vents – the major crater called Blackbird, three explosion pits on the summit, and the lateral vents on the northwest and north sides of the summit - were actively degassing short plumes which entrained ash until at least 9:00 in the morning. The plumes dispersed into a long veil of ash extending several kilometers to the northwest. This period of "ashing" was accompanied by very weak sporadic volcanic tremor. Degassing of steam-laden plumes continues while the Blackbird Crater generates a thin haze of ash upon the upper northwestern slopes.

## **II.** Status of Affected Areas and Population

There are **10,707 families** or **44,669 persons** affected by the Bulusan Volcano eruption in **30 barangays** in **Region V** (see Table 1).

#### Table 1. Number of Affected Families / Persons

| REGION / PROVINCE / MUNICIPALITY | NUMBER OF AFFECTED |          |         |  |
|----------------------------------|--------------------|----------|---------|--|
| REGION / PROVINCE / MUNICIPALITY | Barangays          | Families | Persons |  |
| GRAND TOTAL                      | 30                 | 10,707   | 44,669  |  |
| REGION V                         | 30                 | 10,707   | 44,669  |  |
| Sorsogon                         | 30                 | 10,707   | 44,669  |  |
| Irosin                           | 5                  | 2,520    | 12,600  |  |
| Juban                            | 25                 | 8,187    | 32,069  |  |