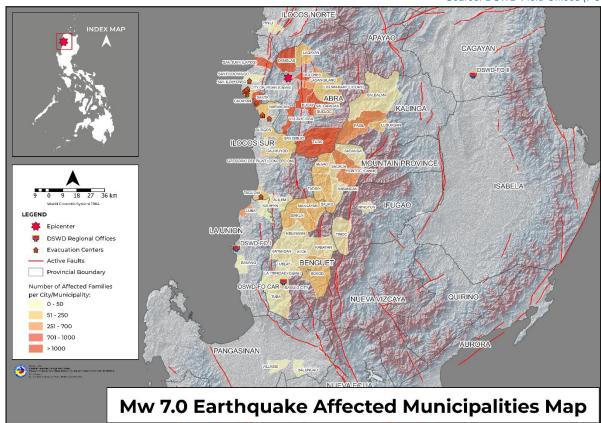

# II. Status of Affected Areas and Population

A total of 30,898 families or 119,214 persons are affected in 338 barangays in Region I and CAR (see Table 1).

Table 1. Number of Affected Families / Persons