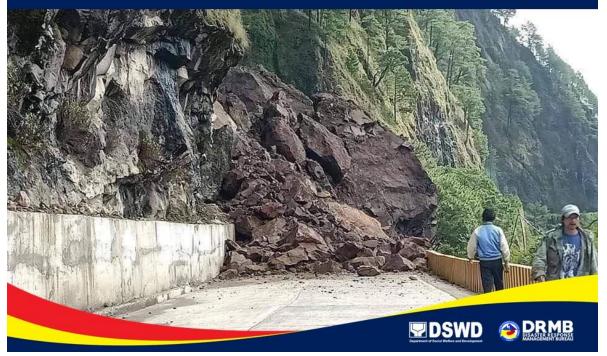

# 27 JULY 2022

DSWD DROMIC captures monitored incident via social media: Landslide along Marcos and Ambuklao Road, Baguio City caused by the Mw 7.0 earthquake on 27 July 2022 in Tayum, Abra.

Source: http://facebook.com