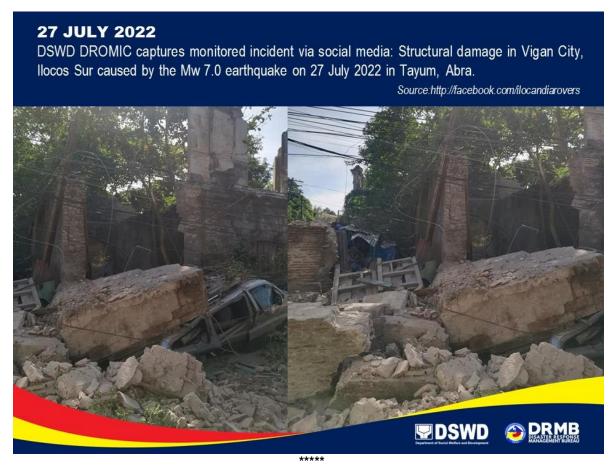

# 27 JULY 2022

DSWD DROMIC captures monitored incident via social media: Structural damage in Vigan City, Ilocos Sur caused by the Mw 7.0 earthquake on 27 July 2022 in Tayum, Abra.

Source: http://facebook.com/ earthshakersph