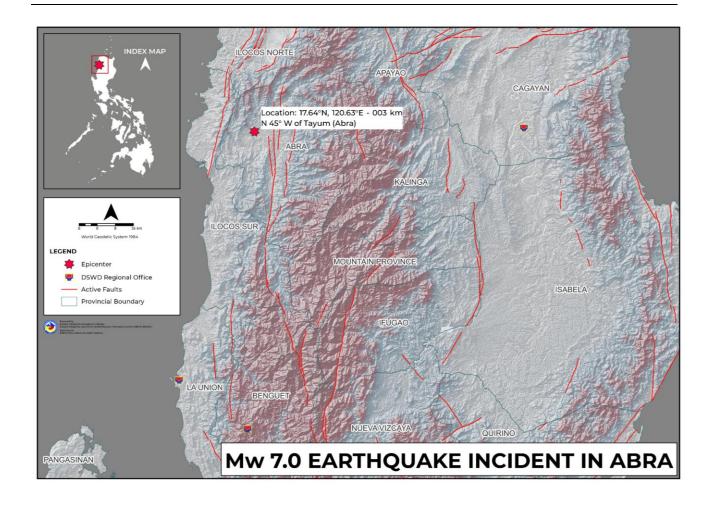

# **Situation Overview**

On 27 Jul 2022 at 8:43 AM, a 7.0 magnitude earthquake jolted the municipality of Tayum (Abra) (17.64°N, 120.63°E - 003 km N 45° W) with a tectonic origin and a depth of focus of 017 km. The earthquake was also felt in the neighboring municipalities.

| Date/Time:             | 27 Jul 2022 - 8:43:24 AM                                                                                                                                                                                           |
|------------------------|--------------------------------------------------------------------------------------------------------------------------------------------------------------------------------------------------------------------|
| Reported Intensities:  | Intensity VII - Bucloc and Manabo, Abra                                                                                                                                                                            |
|                        | Intensity VI - Vigan City, Sinait, Bantay, San Esteban, Ilocos Sur; Laoac,                                                                                                                                         |
|                        | Pangasinan;                                                                                                                                                                                                        |
|                        | Baguio City;                                                                                                                                                                                                       |
|                        | Intensity V - Magsingal and San Juan, Ilocos Sur, Alaminos City and Labrador, Pangasinan;                                                                                                                          |
|                        | Bambang, Nueva Vizcaya; Mexico, Pampanga; Concepcion, and Tarlac City, Tarlac;                                                                                                                                     |
|                        | City of Manila; City of Malabon Intensity IV - City of Marikina; Quezon City; City of Pasig; City of                                                                                                               |
|                        | Valenzuela; City of Tabuk,<br>Kalinga; Bautista and Malasiqui, Pangasinan; Bayombong and Diadi,                                                                                                                    |
|                        | Nueva Vizcaya; Guiguinto, Obando, and San Rafael, Bulacan; San Mateo, Rizal Intensity III - Bolinao, Pangasinan; Bulakan, Bulacan; Tanay, Rizal Intensity II - General Trias City, Cavite; Santa Rosa City, Laguna |
|                        | Instrumental Intensities: Intensity VII - Vigan City Intensity V - Laoag City, Ilocos Norte; Peñablanca, Cagayan; Dagupan                                                                                          |
|                        | City, Pangasinan; Sinait, Ilocos Sur; Baguio City Intensity IV - Gonzaga, Cagayan; Baler, Aurora; Bayombong, Nueva Vizcaya; Ramos, Tarlac;                                                                         |
|                        | Ilagan, Isabela; Basista, Pangasinan; Claveria, Cagayan; San Jose, Palayan City and                                                                                                                                |
|                        | Cabanatuan City, Nueva Ecija; Madella, Quirino; Tabuk, Kalinga; Santiago City, Isabela                                                                                                                             |
|                        | Intensity III - Quezon City; Iba, Zambales; Navotas City, Malabon City, Metro Manila;                                                                                                                              |
|                        | Magalang & Guagua Pampanga; Bolinao, Sison & Infanta, Pangasinan; Bulakan, San Ildefonso,                                                                                                                          |
|                        | Guiguinto, Plaridel, and Malolos City, Bulacan; Tarlac City, Tarlac Intensity II - Dona Remedios Trinidad, Angat & Santa Maria, Bulacan;                                                                           |
|                        | Tagaytay City, Cavite;                                                                                                                                                                                             |
|                        | Pasig City Metro Manila; Polillo, Gumaca & Infanta, Quezon                                                                                                                                                         |
|                        | Intensity I - Tanay, Taytay, Morong, Antipolo City, Rizal; Marilao, Bulacan; San Juan City,                                                                                                                        |
|                        | Las Pinas City, Metro Manila; Lucban, Quezon; Subic, Zambales;                                                                                                                                                     |
|                        | Mercedes, Camarines Norte;                                                                                                                                                                                         |
|                        | Olongapo City, Zambales; Carmona, Cavite                                                                                                                                                                           |
| Expecting Damage:      | YES                                                                                                                                                                                                                |
| Expecting Aftershocks: | YES                                                                                                                                                                                                                |

Source: DOST-PHIVOLCS Earthquake Bulletin