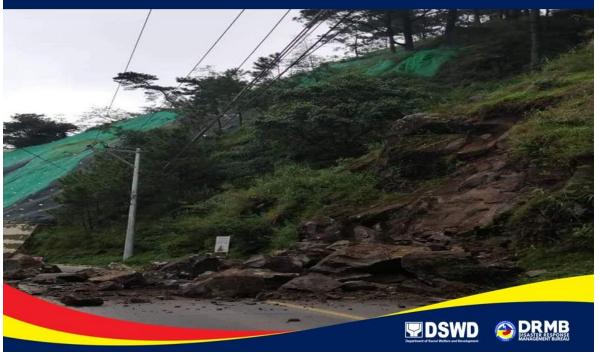

#### 27 JULY 2022

DSWD DROMIC captures monitored incident via social media: Landslide in Kennon Road, Baguio City caused by the Mw 7.0 earthquake on 27 July 2022 in Tayum, Abra.

Source: http://facebook.com