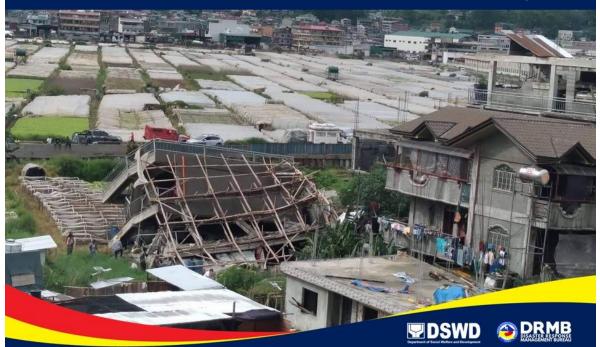

#### 27 JULY 2022

DSWD DROMIC captures monitored incident via social media: Structural damage in Poblacion, Buyugan, La Trinidad, Benguet caused by the Mw 7.0 earthquake on 27 July 2022 in Tayum, Abra.