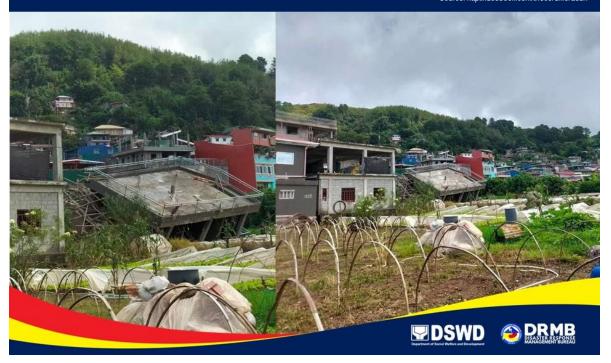

#### 27 JULY 2022

DSWD DROMIC captures monitored incident via social media: Structural damage in Poblacion, Buyugan, La Trinidad, Benguet caused by the Mw 7.0 earthquake on 27 July 2022 in Tayum, Abra.

#### 27 JULY 2022

DSWD DROMIC captures monitored incident via social media: Structural damage in La Trinidad, Benguet caused by the Mw 7.0 earthquake on 27 July 2022 in Tayum, Abra.

Source: http://facebook.com