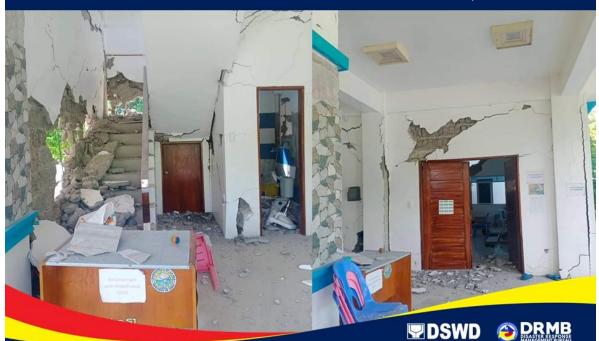

# 27 JULY 2022

DSWD DROMIC captures monitored incident via social media: Structural damage in La Paz, Abra caused by the Mw 7.0 earthquake on 27 July 2022 in Tayum, Abra.

Source: http://facebook.com/PIAAbraInfocen

# 27 JULY 2022

DSWD DROMIC captures monitored incident via social media: Structural damage in Abra caused by the Mw 7.0 earthquake on 27 July 2022 in Tayum, Abra.

Source: http://facebook.com