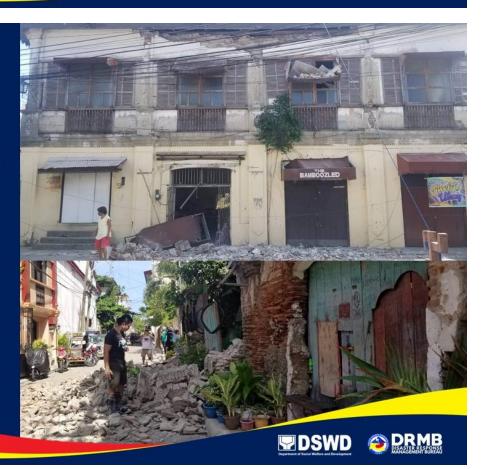

#### 27 JULY 2022

DSWD DROMIC captures monitored incident via social media: Structural damage in Vigan, Ilocos Sur caused by the Mw 7.0 earthquake on 27 July 2022 in Tayum, Abra.

Source: http://facebook.com/westpacwx