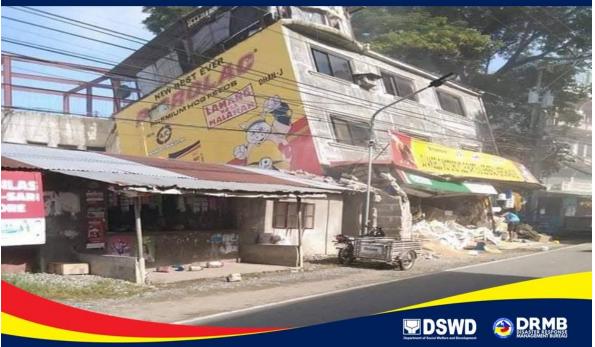

#### 27 JULY 2022

DSWD DROMIC captures monitored incident via social media: Structural damage in Vigan, Ilocos Sur caused by the Mw 7.0 earthquake on 27 July 2022 in Tayum, Abra.

Source: http://facebook.com/westpacwx

# 27 JULY 2022

DSWD DROMIC captures monitored incident via social media: Structural damage in Vigan City, Ilocos Sur caused by the Mw 7.0 earthquake on 27 July 2022 in Tayum, Abra.

Source: http://facebook.com/ earthshakersph