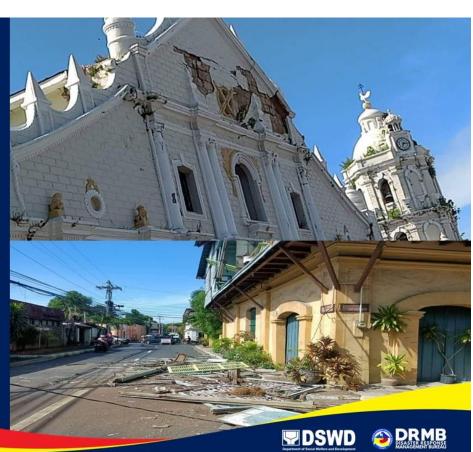

#### 27 JULY 2022

DSWD DROMIC captures monitored incident via social media: Structural damage in Vigan, Ilocos Sur caused by the Mw 7.0 earthquake on 27 July 2022 in Tayum, Abra.

Source: http://facebook.com/westpacwx

# 27 JULY 2022

DSWD DROMIC captures monitored incident via social media: Structural damage in Vigan City, Ilocos Sur caused by the Mw 7.0 earthquake on 27 July 2022 in Tayum, Abra.

Source: http://facebook.com/ earthshakersph