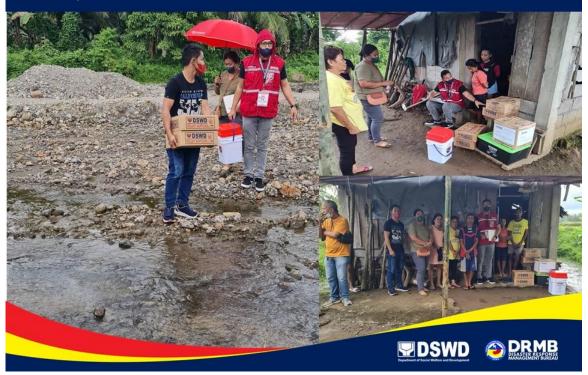

# 05 AUGUST 2022

DSWD Field Office VIII distributes food and non-food items to the family affected by the fire incident in Jaro, Leyte.