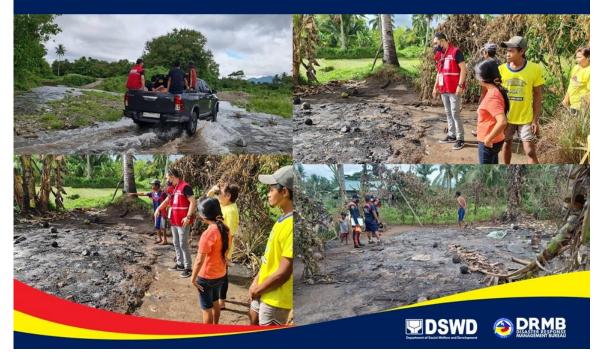

# 04 AUGUST 2022

DSWD Field Office VIII together with the Municipal Social Welfare Development Office (MSWDO) and the Bureau of Fire Protection of Leyte conducts site visit to check the situation of the families affected by the fire incident in Jaro, Leyte