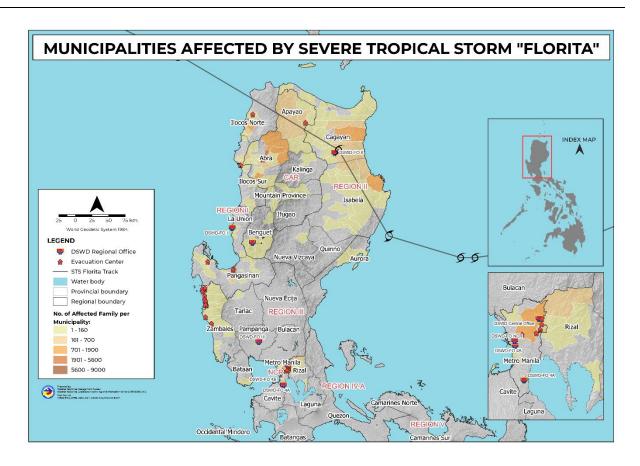

# II. Status of Affected Areas and Population

A total of 41,180 families or 159,866 persons are affected in 603 barangays in Regions I, II, III, CALABARZON, NCR, and CAR (see Table 1).

Table 1. Number of Affected Families / Persons

| REGION / PROVINCE / MUNICIPALITY | NUMBER OF AFFECTED |          |         |  |  |  |
|----------------------------------|--------------------|----------|---------|--|--|--|
| REGION / PROVINCE / MUNICIPALITY | Barangays          | Families | Persons |  |  |  |
| GRAND TOTAL                      | 603                | 41,180   | 159,866 |  |  |  |
| NCR                              | 11                 | 2,018    | 7,866   |  |  |  |
| Metro Manila                     | 11                 | 2,018    | 7,866   |  |  |  |
| Marikina city                    | 4                  | 500      | 2000    |  |  |  |
| Pasay City                       | 1                  | 3        | 15      |  |  |  |
| Quezon City                      | 5                  | 1513     | 5841    |  |  |  |
| Valenzuela City                  | 1                  | 2        | 10      |  |  |  |
| REGION I                         | 177                | 18,228   | 77,329  |  |  |  |
| Ilocos Norte                     | 83                 | 2,461    | 8,918   |  |  |  |
| Badoc                            | 2                  | 79       | 382     |  |  |  |
| CITY OF BATAC                    | 24                 | 1315     | 4403    |  |  |  |
| Currimao                         | 17                 | 323      | 1340    |  |  |  |
| LAOAG CITY (Capital)             | 1                  | 1        | 7       |  |  |  |
| Paoay                            | 15                 | 352      | 1339    |  |  |  |
| Pinili                           | 10                 | 212      | 732     |  |  |  |
| San Nicolas                      | 9                  | 89       | 344     |  |  |  |
| Sarrat                           | 5                  | 90       | 371     |  |  |  |
| llocos Sur                       | 14                 | 347      | 1,254   |  |  |  |
| Alilem                           | 1                  | 1        | 5       |  |  |  |
| Bantay                           | 1                  | 15       | 59      |  |  |  |