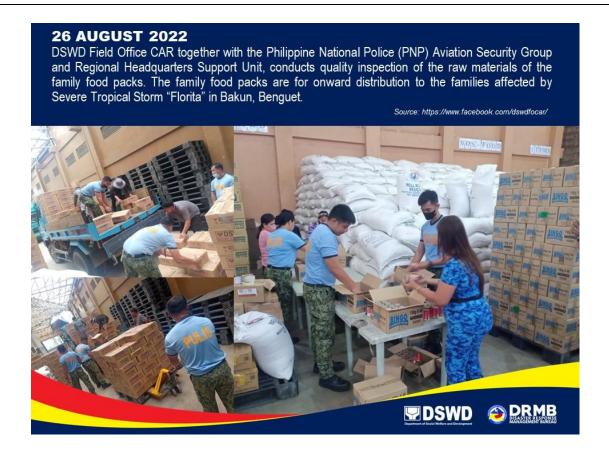

of family food packs as relief augmentation to families affected by Severe Tropical Storm "Florita" in Isabela.



#### **26 AUGUST 2022**

DSWD Field Office II conducts psychosocial intervention to the injured individual affected by the onslaught of Severe Tropical Storm "Florita" in Allacapan, Cagayan.







#### **26 AUGUST 2022**

DSWD Field Office II facilitates the provision of cash assistance through Assistance to Individuals in Crisis Situation (AICS) to the injured individual affected by the onslaught of Severe Tropical Storm "Florita" in Allacapan, Cagayan.



#### **24 AUGUST 2022**

DSWD Field Office NCR facilitates the unloading and distribution of food and non-food items as relief augmentation to families affected by Severe Tropical Storm "Florita" in Marikina City.









The Disaster Response Operations Monitoring and Information Center (DROMIC) of DSWD-DRMB is closely coordinating with DSWD FOs for significant disaster response updates and assistance provided.

Prepared by:

AARON JOHN B. PASCUA MARIE JOYCE G. RAFANAN DIANE C. PELEGRINO Released by:

**LESLIE R. JAWILI**