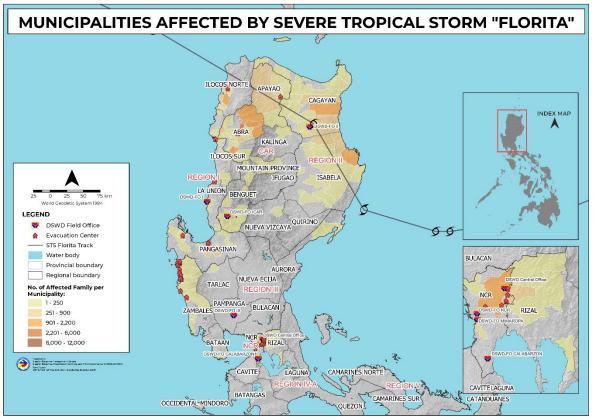

## II. Status of Affected Areas and Population

A total of 46,020 families or 178,552 persons are affected in 634 barangays in Regions I, II, III, CALABARZON, NCR, and CAR (see Table 1).

| <b>REGION / PROVINCE / MUNICIPALITY</b> | NUMBER OF AFFECTED |          |         |  |  |
|-----------------------------------------|--------------------|----------|---------|--|--|
| REGION / PROVINCE / MUNICIPALITY        | Barangays          | Families | Persons |  |  |
| GRAND TOTAL                             | 634                | 46,020   | 178,552 |  |  |
| NCR                                     | 11                 | 2,018    | 7,866   |  |  |
| Metro Manila                            | 11                 | 2,018    | 7,866   |  |  |
| Marikina city                           | 4                  | 500      | 2000    |  |  |
| Pasay City                              | 1                  | 3        | 15      |  |  |
| Quezon City                             | 5                  | 1513     | 5841    |  |  |
| Valenzuela City                         | 1                  | 2        | 10      |  |  |
| REGION I                                | 200                | 22,322   | 95,228  |  |  |
| llocos Norte                            | 91                 | 2,760    | 11,059  |  |  |
| Badoc                                   | 2                  | 79       | 382     |  |  |
| CITY OF BATAC                           | 28                 | 1353     | 5389    |  |  |
| Currimao                                | 17                 | 323      | 1340    |  |  |
| LAOAG CITY (Capital)                    | 1                  | 1        | 7       |  |  |
| Paoay                                   | 15                 | 344      | 1312    |  |  |
| Pinili                                  | 12                 | 231      | 787     |  |  |
| San Nicolas                             | 11                 | 339      | 1471    |  |  |
| Sarrat                                  | 5                  | 90       | 371     |  |  |
| llocos Sur                              | 14                 | 347      | 1,254   |  |  |
| Alilem                                  | 1                  | 1        | 5       |  |  |
| Bantay                                  | 1                  | 15       | 59      |  |  |
| Burgos                                  | 1                  | 72       | 255     |  |  |

Table 1. Number of Affected Families / Persons

| <b>REGION / PROVINCE / MUNICIPALITY</b> | Barangays | Families        | Persons            |  |
|-----------------------------------------|-----------|-----------------|--------------------|--|
| Narvacan                                | 2         | 2               | 4                  |  |
| San Emilio                              | 2         | 160             | 552                |  |
| Santa                                   | 3         | 83              | 316                |  |
| Sinait                                  | 1         | 1               | 5                  |  |
| Suyo                                    | 1         | 1               | 6                  |  |
| CITY OF VIGAN (Capital)                 | 2         | 12              | 52                 |  |
| La Union                                | 17        | 359             | 1,374              |  |
| Bangar                                  | 2         | 8               | 37                 |  |
| Bauang                                  | 1         | 3               | 7                  |  |
| Luna                                    | 7         | 304             | 1,185              |  |
| Rosario                                 | 2         | 23              | 67                 |  |
| CITY OF SAN FERNANDO (Capital)          | 5         | 21              | 78                 |  |
| Pangasinan                              | 78        | 18,856          | 81,541             |  |
| CITY OF ALAMINOS                        | 6         | 61              | 222                |  |
| Asingan                                 | 4         | 121             | 485                |  |
| Bani                                    | 3         | 6               | 19                 |  |
| Binalonan                               | 5         | 88              | 349                |  |
| Calasiao                                | 17        | 5,986           | 29,930             |  |
| Dagupan City                            | 9         | 11,127          | 43,624             |  |
| LINGAYEN (Capital)<br>Mabini            | 1         | 32              | 163                |  |
|                                         | 1<br>10   | <u>4</u><br>730 | 16                 |  |
| Malasiqui<br>Mapandan                   | 2         |                 | <u>3,763</u><br>95 |  |
| San Carlos City                         | 18        | 680             | 2,868              |  |
| Sison                                   | 2         | 2               | 2,000              |  |
| REGION II                               | 226       | 6,412           | 22,719             |  |
| Cagayan                                 | 175       | 4,256           | 14,218             |  |
| Abulug                                  | 2         | 16              | 65                 |  |
| Allacapan                               | 3         | 7               | 20                 |  |
| Amulung                                 | 2         | 7               | 32                 |  |
| Aparri                                  | 10        | 102             | 355                |  |
| Baggao                                  | 40        | 1,655           | 4,982              |  |
| Claveria                                | 7         | 135             | 356                |  |
| Enrile                                  | 1         | 1               | 6                  |  |
| Gattaran                                | 22        | 391             | 1,434              |  |
| Gonzaga                                 | 4         | 56              | 217                |  |
| Iguig                                   | 10        | 386             | 1,712              |  |
| Lal-lo                                  | 11        | 110             | 315                |  |
| Lasam                                   | 2         | 17              | 48                 |  |
| Pamplona                                | 6         | 51              | 109                |  |
| Peñablanca                              | 13        | 526             | 1,732              |  |
| Piat                                    | 2         | 9               | 28                 |  |
| Rizal                                   | 6         | 29              | 84                 |  |
| Santa Ana                               | 6         | 43              | 171                |  |
| Santa Praxedes                          | 4         | 40              | 122                |  |
| Santo Niño (Faire)                      | 1         | 23              | 74                 |  |
| Solana                                  | 6         | 30              | 106                |  |
| Tuguegarao City (capital)               | 17        | 622             | 2,250              |  |
| Isabela                                 | 50        | 2,153           | 8,491              |  |
| Benito Soliven                          | 1         | 26              | 95                 |  |
| Cabagan                                 | 1         | 5               | 20                 |  |
| City of Cauayan                         | 1         | 28              | 135                |  |
| Delfin Albano (Magsaysay)               | 2         | 8               | 30                 |  |
| Divilacan                               | 12        | 1,354           | 5,442              |  |
| Echague                                 | 1         | 5               | 16                 |  |
| Ilagan (capital)                        | 4         | 16              | 62                 |  |
| Maconacon                               | 10        | 273             | 963                |  |
| Palanan                                 | 3         | 14              | 49                 |  |

Note: This version reflects the actual number of affected families and persons in Regions I, CALABARZON, and CAR after data validation on 27 August 2022, 4PM. Ongoing assessment and validation that are continuously being conducted.