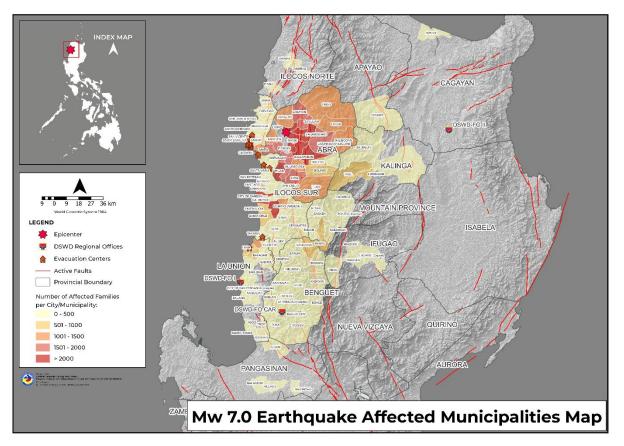

## I. Situation Overview

On 27 July 2022 at 8:43 AM, a 7.0-magnitude earthquake jolted the Municipality of Tayum, Abra (17.64°N, 120.63°E - 003 km N 45°W) with a tectonic origin and a depth of focus of 017 km. The earthquake was also felt in the neighboring municipalities.

## II. Status of Affected Areas and Population

A total of **103,289 families** or **393,439 persons** are affected in **1,121 barangays** in **Regions I, II,** and **CAR** (see Table 1).

|                                  | NUMBER    | R OF AFFECTE | D       |
|----------------------------------|-----------|--------------|---------|
| REGION / PROVINCE / MUNICIPALITY | Barangays | Families     | Persons |
| GRAND TOTAL                      | 1,121     | 103,289      | 393,439 |
| REGION I                         | 577       | 28,408       | 119,484 |
| llocos Norte                     | 12        | 13           | 49      |
| Dingras                          | 2         | 2            | 2       |
| Pinili                           | 9         | 10           | 43      |
| Sarrat                           | 1         | 1            | 4       |
| llocos Sur                       | 433       | 25,363       | 107,695 |
| Alilem                           | 2         | 4            | 23      |
| Banayoyo                         | 4         | 4            | 17      |
| Bantay                           | 16        | 145          | 725     |
| Burgos                           | 16        | 309          | 1321    |
| Cabugao                          | 7         | 61           | 305     |
| CITY OF CANDON                   | 35        | 4861         | 17179   |
| Caoayan                          | 17        | 7329         | 36340   |
| Cervantes                        | 13        | 195          | 815     |
| Galimuyod                        | 9         | 144          | 661     |
| Gregorio del Pilar (Concepcion)  | 7         | 1247         | 6235    |
| Lidlidda                         | 8         | 72           | 247     |
| Magsingal                        | 22        | 272          | 1005    |
| Nagbukel                         | 8         | 228          | 851     |
| Narvacan                         | 12        | 230          | 1009    |
| Quirino (Angkaki)                | 9         | 239          | 911     |
| Salcedo (Baugen)                 | 21        | 3377         | 12453   |
| San Emilio                       | 7         | 275          | 1376    |
| San Esteban                      | 6         | 51           | 167     |
| San Ildefonso                    | 4         | 41           | 133     |
| San Juan (Lapog)                 | 22        | 370          | 1223    |
| San Vicente                      | 2         | 66           | 307     |
| Santa                            | 9         | 1413         | 7145    |
| Santa Catalina                   | 7         | 482          | 1885    |
| Santa Cruz                       | 5         | 914          | 2712    |
| Santa Lucia                      | 34        | 774          | 3185    |
| Santa Maria                      | 23        | 281          | 1405    |
| Santiago                         | 21        | 961          | 3555    |
| Santo Domingo                    | 15        | 184          | 894     |
| Sigay                            | 3         | 9            | 50      |
| Sinait                           | 1         | 15           | 60      |
| Sugpon                           | 5         | 82           | 354     |
| Suyo                             | 1         | 21           | 96      |
| Tagudin                          | 25        | 372          | 1456    |
| CITY OF VIGAN (Capital)          | 37        | 335          | 1595    |
| La Union                         | 126       | 3,025        | 11,709  |
| Agoo                             | 1         | 2            | 7       |
| Bacnotan                         | 1         | 1            | 1       |
| Balaoan                          | 18        | 897          | 4,420   |
| Bangar                           | 36        | 1,139        | 3,378   |
| Bauang                           | 14        | 67           | 278     |
| Luna                             | 19        | 767          | 3,048   |
| Naguilian                        | 11        | 69           | 236     |