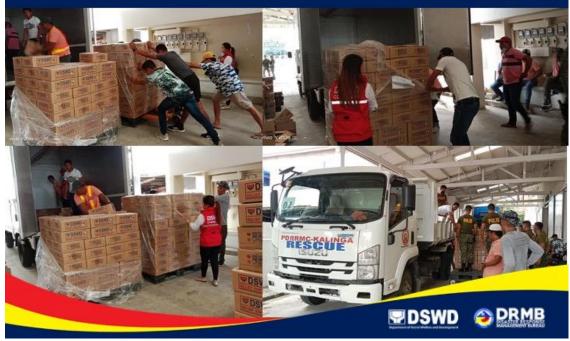

nducts a meeting relative to the updates on the disaster response on Mw 7.0 earthquake that occurred in Abra.







#### 01 AUGUST 2022

DSWD Field Office I distributes the food and non-food items to the displaced families affected by the Mw 7.0 earthquake in Bantay West Integrated School Evacuation Center in Bantay, Ilocos Sur.



#### 01 AUGUST 2022

DSWD Field Office I staff, with the help of volunteers from Caba, La Union and Philippine Coast Guard (PCG), repack family food packs intended for the families affected by the Mw 7.0 earthquake that occurred in Abra.







#### 01 AUGUST 2022

DSWD Field Office II facilitates the delivery of 3,700 family food packs bound to DSWD Field Office CAR, intended for the families affected by the Mw 7.0 earthquake in Abra.

Source: fb.com/dswddos



\*\*\*\*\*

The Disaster Response Operations Monitoring and Information Center (DROMIC) of the DSWD-DRMB is closely coordinating with the concerned DSWD-FOs for any significant updates and actions taken relative to the Earthquake Incident.

Prepared by:

Releasing Officer:

AARON JOHN B. PASCUA MARIE JOYCE G. RAFANAN DIANE C. PELEGRINO LESLIE R. JAWILI