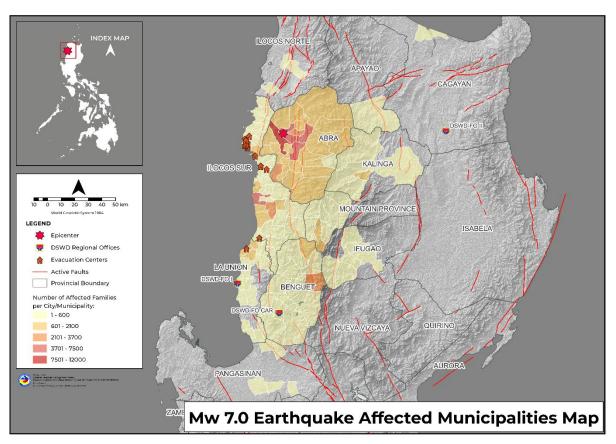

# II. Status of Affected Areas and Population

A total of 107,243 families or 412,284 persons are affected in 1,153 barangays in Regions I, II, and CAR (see Table 1).

Table 1. Number of Affected Families / Persons

| REGION / PROVINCE / MUNICIPALITY | R OF AFFECTE |          |         |  |
|----------------------------------|--------------|----------|---------|--|
|                                  | Barangays    | Families | Persons |  |
| GRAND TOTAL                      | 1,153        | 107,243  | 412,284 |  |
| REGION I                         | 591          | 28,668   | 120,452 |  |
| llocos Norte                     | 12           | 13       | 49      |  |
| Dingras                          | 2            | 2        | 2       |  |
| Pinili                           | 9            | 10       | 43      |  |
| Sarrat                           | 1            | 1        | 4       |  |
| llocos Sur                       | 437          | 25,606   | 108,538 |  |
| Alilem                           | 2            | 4        | 23      |  |
| Banayoyo                         | 4            | 4        | 17      |  |
| Bantay                           | 17           | 172      | 856     |  |
| Burgos                           | 16           | 309      | 1321    |  |
| Cabugao                          | 7            | 61       | 305     |  |
| CITY OF CANDON                   | 35           | 4861     | 17179   |  |
| Caoayan                          | 17           | 7329     | 36340   |  |
| Cervantes                        | 13           | 250      | 1054    |  |
| Galimuyod                        | 9            | 144      | 661     |  |
| Gregorio del Pilar (Concepcion)  | 7            | 1247     | 6235    |  |
| Lidlidda                         | 8            | 72       | 247     |  |
| Magsingal                        | 24           | 303      | 1009    |  |
| Nagbukel                         | 8            | 228      | 851     |  |
| Narvacan                         | 12           | 230      | 1009    |  |
| Quirino (Angkaki)                | 9            | 239      | 911     |  |
| Salcedo (Baugen)                 | 21           | 3377     | 12453   |  |
| San Emilio                       | 7            | 334      | 1514    |  |
| San Esteban                      | 6            | 51       | 167     |  |
| San Ildefonso                    | 4            | 41       | 133     |  |
| San Juan (Lapog)                 | 22           | 370      | 1223    |  |
| San Vicente                      | 2            | 66       | 307     |  |
| Santa                            | 9            | 1413     | 7145    |  |
| Santa Catalina                   | 7            | 482      | 1885    |  |
| Santa Cruz                       | 5            | 914      | 2712    |  |
| Santa Lucia                      | 34           | 774      | 3185    |  |
| Santa Maria                      | 23           | 281      | 1405    |  |
| Santiago                         | 21           | 961      | 3555    |  |
| Santo Domingo                    | 15           | 184      | 894     |  |
| Sigay                            | 3            | 9        | 50      |  |
| Sinait                           | 1            | 15       | 60      |  |
| Sugpon                           | 5            | 82       | 354     |  |
| Suyo                             | 1            | 21       | 96      |  |
| Tagudin                          | 25           | 372      | 1456    |  |
| CITY OF VIGAN (Capital)          | 38           | 406      | 1926    |  |
| La Union                         | 136          | 3,042    | 11,834  |  |
| Agoo                             | 1            | 2        | 7       |  |
| Bacnotan                         | 1            | 1        | 1       |  |
| Balaoan                          | 21           | 905      | 4,454   |  |
| Bangar                           | 36           | 1,139    | 3,378   |  |
| Bauang                           | 14           | 67       | 321     |  |
| Luna                             | 19           | 767      | 3,048   |  |
| Naguilian                        | 18           | 78       | 284     |  |

|                                  | NUMBER OF AFFECTED |          |         |  |
|----------------------------------|--------------------|----------|---------|--|
| REGION / PROVINCE / MUNICIPALITY | Barangays          | Families | Persons |  |
| Pugo                             | 1                  | 1        | 8       |  |
| Rosario                          | 1                  | 1        | 7       |  |
| CITY OF SAN FERNANDO (Capital)   | 9                  | 13       | 45      |  |
| San Juan                         | 7                  | 49       | 198     |  |
| Santo Tomas                      | 5                  | 6        | 26      |  |
| Santol                           | 2                  | 7        | 21      |  |
| Sudipen                          | 1                  | 6        | 36      |  |
| Pangasinan Pangasinan            | 6                  | 7        | 31      |  |
| Balungao                         | 3                  | 4        | 20      |  |
| Malasiqui                        | 1                  | 1        | 6       |  |
| Sison                            | 1                  | 1        | 4       |  |
| Villasis                         | 1                  | 1        | 1       |  |
| REGION II                        | 1                  | 1        | 4       |  |
| Cagayan                          | 1                  | 1        | 4       |  |
| Aparri                           | 1                  | 1        | 4       |  |
| CAR                              | 561                | 78,574   | 291,828 |  |
| Abra                             | 303                | 69,176   | 250,308 |  |
| Bangued (capital)                | 31                 | 11,674   | 42,290  |  |
| Boliney                          | 8                  | 907      | 4,649   |  |
| Bucay                            | 21                 | 6,226    | 21,125  |  |
| Bucloc                           | 4                  | 687      | 2,614   |  |
| Daguioman                        | 4                  | 476      | 2,065   |  |
| Danglas                          | 7                  | 1,342    | 4,026   |  |
| Dolores                          | 15                 | 3,634    | 12,373  |  |
| La Paz                           | 12                 | 5,084    | 20,336  |  |
| Lacub                            | 6                  | 1,168    | 5,687   |  |
| Lagangilang                      | 17                 | 4,633    | 14,941  |  |
| Lagayan                          | 5                  | 1,582    | 4,488   |  |
| Langiden                         | 6                  | 1,257    | 3,752   |  |
| Licuan-Baay (Licuan)             | 11                 | 1,631    | 6,145   |  |
| Luba                             | 8                  | 1,862    | 6,969   |  |
| Malibcong                        | 12                 | 1,177    | 4,520   |  |
| Manabo                           | 11                 | 1,322    | 5,407   |  |
| Penarrubia                       | 9                  | 2,081    | 7,660   |  |
| Pidigan                          | 15                 | 1,936    | 7,744   |  |
| Pilar                            | 19                 | 3,595    | 11,675  |  |
| Sallapadan                       | 9                  | 2,039    | 7,823   |  |
| San Isidro                       | 9                  | 1,695    | 5,478   |  |
| San Juan                         | 19                 | 1,779    | 6,586   |  |
| San Quintin                      | 6                  | 1,880    | 5,640   |  |
| Tayum                            | 11                 | 5,262    | 18,514  |  |
| Tineg                            | 10                 | 1,031    | 5,646   |  |
| Tubo                             | 10                 | 1,451    | 5,845   |  |
| Villaviciosa                     | 8                  | 1,765    | 6,310   |  |
| Apayao                           | 2                  | 11       | 36      |  |
| Conner                           | 2                  | 11       | 36      |  |
| Benguet                          | 94                 | 5,376    | 25,924  |  |
| Atok                             | 3                  | 16       | 54      |  |
| Baguio City                      | 5                  | 7        | 34      |  |
| Bakun                            | 7                  | 230      | 941     |  |
| Bokod                            | 10                 | 177      | 801     |  |
| Buguias                          | 14                 | 415      | 2,227   |  |
| Itogon                           | 3                  | 16       | 72      |  |
| Kabayan                          | 13                 | 3,443    | 17,238  |  |
| Kapangan                         | 7                  | 52       | 211     |  |
| Kibungan                         | 6                  | 216      | 951     |  |

| REGION / PROVINCE / MUNICIPALITY  | NUMBER OF AFFECTED |          |         |  |  |
|-----------------------------------|--------------------|----------|---------|--|--|
| REGION / PROVINCE / WIUNICIPALITY | Barangays          | Families | Persons |  |  |
| La Trinidad (capital)             | 7                  | 21       | 60      |  |  |
| Mankayan                          | 11                 | 715      | 3,029   |  |  |
| Sablan                            | 1                  | 1        | 7       |  |  |
| Tuba                              | 3                  | 25       | 139     |  |  |
| Tublay                            | 4                  | 42       | 160     |  |  |
| lfugao                            | 31                 | 135      | 593     |  |  |
| Asipulo                           | 3                  | 4        | 11      |  |  |
| Banaue                            | 8                  | 45       | 214     |  |  |
| Hingyon                           | 3                  | 3        | 7       |  |  |
| Kiangan                           | 7                  | 39       | 162     |  |  |
| Lagawe (capital)                  | 3                  | 3        | 8       |  |  |
| Tinoc                             | 7                  | 41       | 191     |  |  |
| Kalinga                           | 33                 | 1,539    | 6,305   |  |  |
| Balbalan                          | 9                  | 137      | 539     |  |  |
| Lubuagan                          | 6                  | 818      | 3,458   |  |  |
| Pasil                             | 14                 | 577      | 2,294   |  |  |
| Tinglayan                         | 1                  | 1        | 1       |  |  |
| City of Tabuk (capital)           | 3                  | 6        | 13      |  |  |
| Mountain Province                 | 98                 | 2,337    | 8,662   |  |  |
| Bontoc (capital)                  | 13                 | 505      | 2,588   |  |  |
| Sadanga                           | 5                  | 41       | 144     |  |  |
| Bauko                             | 20                 | 746      | 3,245   |  |  |
| Besao                             | 12                 | 150      | 256     |  |  |
| Sabangan                          | 15                 | 364      | 364     |  |  |
| Sagada                            | 14                 | 120      | 311     |  |  |
| Tadian                            | 19                 | 411      | 1,754   |  |  |