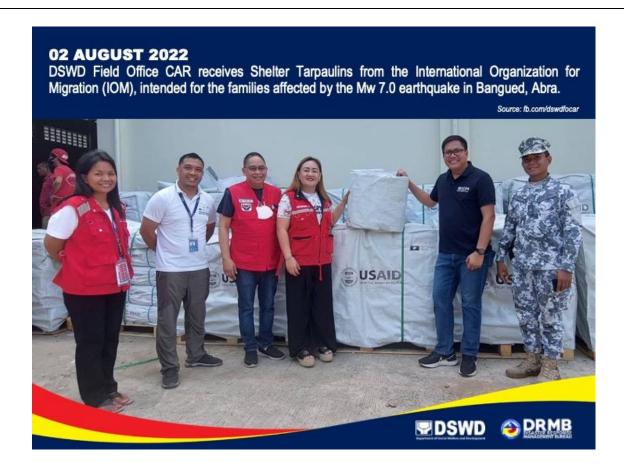

the Mw 7.0 earthquake that occurred in Abra.



#### **02 AUGUST 2022**

DSWD Field Office CAR facilitates the delivery of family food packs intended for the families affected by the Mw 7.0 earthquake in Barangays Abang, Patoc, Quimloong and Dugong in the Municipality of Abra.







## **02 AUGUST 2022**

DSWD Field Office CAR with the assistance of the Bureau of Fire Protection (BFP), facilitates the unloading of family tents from DSWD Field Office CALABARZON intended for the families affected by the Mw 7.0 earthquake in Abra.

Source: fb.com/dswdfocar



#### **02 AUGUST 2022**

DSWD Field Office I receives Shelter Tarpaulins from the International Organization for Migration (IOM), intended for the families affected by the Mw 7.0 earthquake in Ilocos Sur.

Source: fb.com/dswdfo1









\*\*\*\*

The Disaster Response Operations Monitoring and Information Center (DROMIC) of the DSWD-DRMB is closely coordinating with the concerned DSWD FOs for any significant updates and actions taken relative to the Earthquake Incident.

Prepared by:

Releasing Officer:

AARON JOHN B. PASCUA MARIE JOYCE G. RAFANAN DIANE C. PELEGRINO JEM ERIC F. FAMORCAN **LESLIE R. JAWILI**