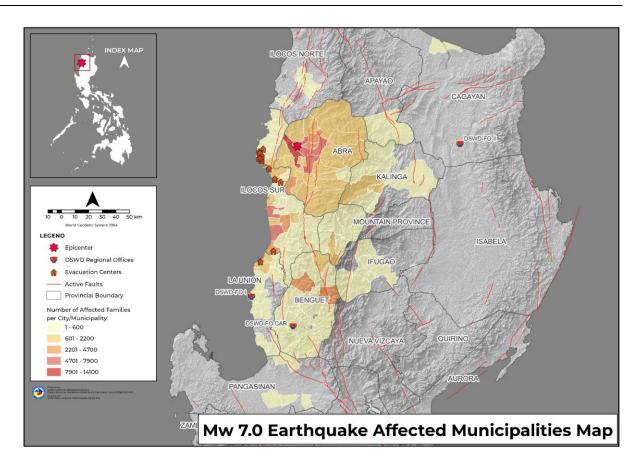

# DSWD DROMIC Report #18 on the Mw 7.0 Earthquake Incident in Tayum, Abra

as of 04 August 2022, 6PM

## I. Situation Overview

On 27 July 2022 at 8:43 AM, a 7.0-magnitude earthquake jolted the Municipality of Tayum, Abra (17.64°N, 120.63°E - 003 km N 45°W) with a tectonic origin and a depth of focus of 017 km. The earthquake was also felt in the neighboring municipalities.

# II. Status of Affected Areas and Population

A total of 130,789 families or 490,368 persons are affected in 1,319 barangays in Regions I, II, and CAR (see Table 1).

Table 1. Number of Affected Families / Persons