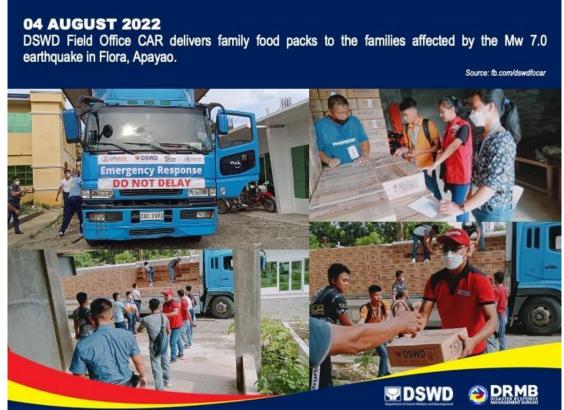

# DSWD DROMIC Report #18 on the Mw 7.0 Earthquake Incident in Tayum, Abra

as of 04 August 2022, 6PM