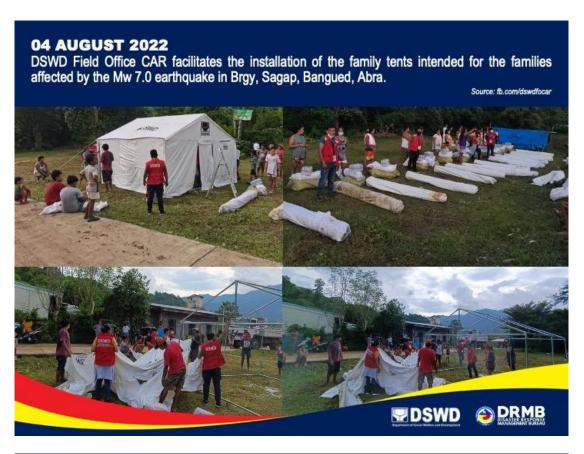

# DSWD DROMIC Report #18 on the Mw 7.0 Earthquake Incident in Tayum, Abra

as of 04 August 2022, 6PM