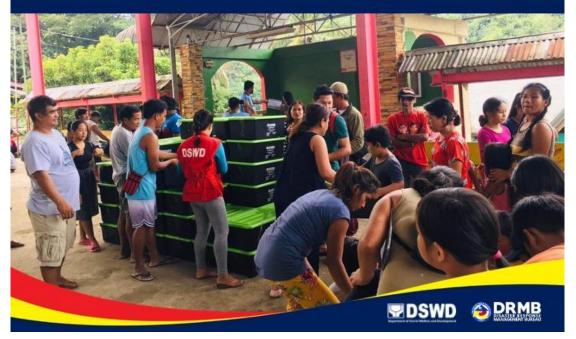

# DSWD DROMIC Report #18 on the Mw 7.0 Earthquake Incident in Tayum, Abra

as of 04 August 2022, 6PM