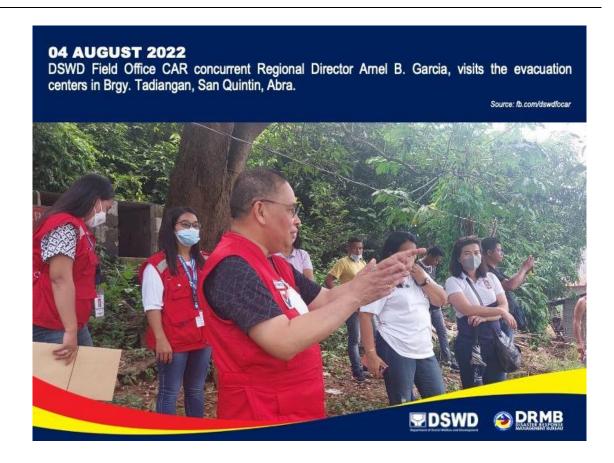

# DSWD DROMIC Report #18 on the Mw 7.0 Earthquake Incident in Tayum, Abra

as of 04 August 2022, 6PM