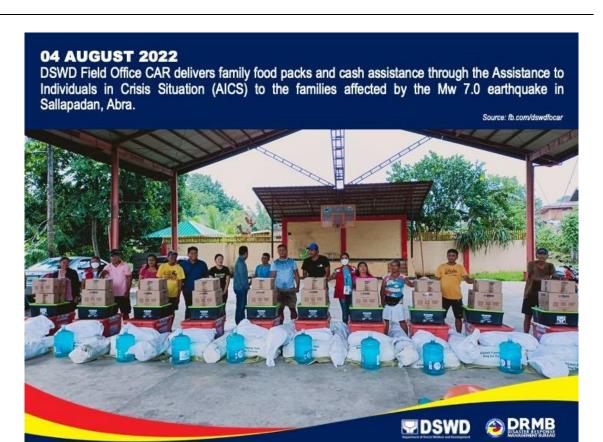

# DSWD DROMIC Report #18 on the Mw 7.0 Earthquake Incident in Tayum, Abra

as of 04 August 2022, 6PM