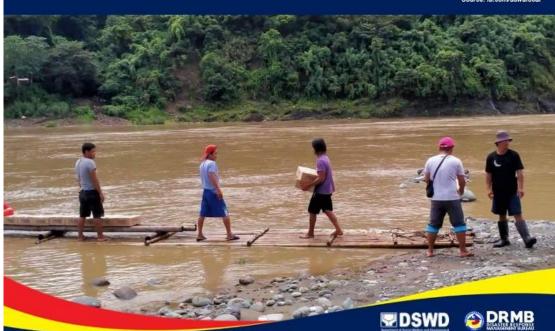

# DSWD DROMIC Report #18 on the Mw 7.0 Earthquake Incident in Tayum, Abra

as of 04 August 2022, 6PM