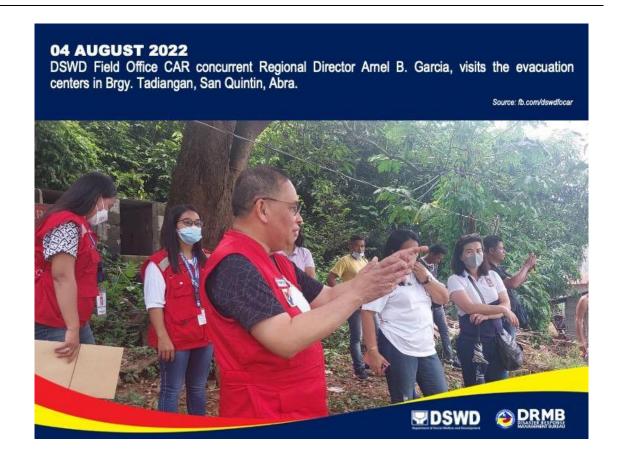

### V. Cost of Humanitarian Assistance Provided

A total of ₱88,878,563.71 worth of assistance was provided to the affected families; of which, ₱71,056,117.83 from the DSWD, ₱6,718,825.88 was provided by the Local Government Units (LGUs), ₱10,585,170.00 from Non-Government Organizations ₱518,450.00 from other Partners (see Table 6).