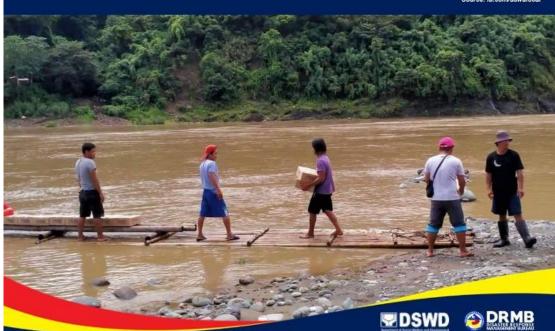

### V. Cost of Humanitarian Assistance Provided

A total of ₱88,878,563.71 worth of assistance was provided to the affected families; of which, ₱71,056,117.83 from the DSWD, ₱6,718,825.88 was provided by the Local Government Units (LGUs), ₱10,585,170.00 from Non-Government Organizations ₱518,450.00 from other Partners (see Table 6).