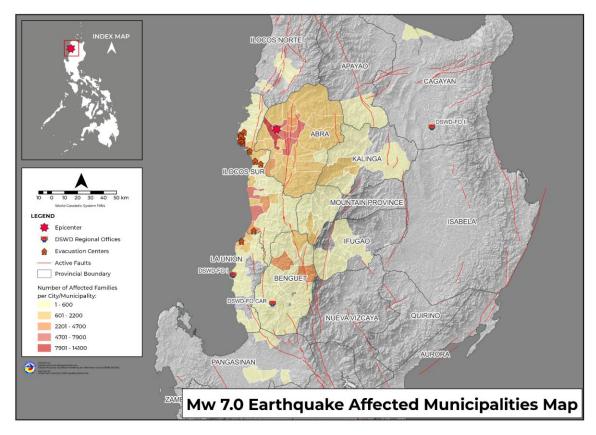

### I. Situation Overview

On 27 July 2022 at 8:43 AM, a 7.0-magnitude earthquake jolted the Municipality of Tayum, Abra (17.64°N, 120.63°E - 003 km N 45°W) with a tectonic origin and a depth of focus of 017 km. The earthquake was also felt in the neighboring municipalities.

# II. Status of Affected Areas and Population

A total of 132,105 families or 495,105 persons are affected in 1,321 barangays in Regions I, II, and CAR (see Table 1).

Table 1. Number of Affected Families / Persons