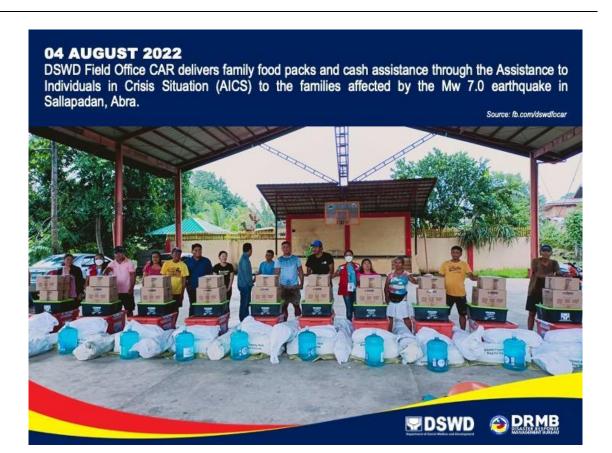

### V. Cost of Humanitarian Assistance Provided

A total of ₱88,878,563.71 worth of assistance was provided to the affected families; of which, ₱71,056,117.83 from the DSWD, ₱6,718,825.88 was provided by the Local Government Units (LGUs), ₱10,585,170.00 from Non-Government Organizations ₱518,450.00 from other Partners (see Table 6).