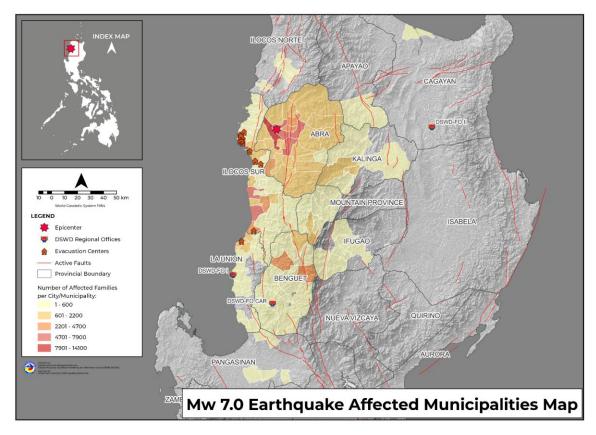

## I. Situation Overview

On 27 July 2022 at 8:43 AM, a 7.0-magnitude earthquake jolted the Municipality of Tayum, Abra (17.64°N, 120.63°E - 003 km N 45°W) with a tectonic origin and a depth of focus of 017 km. The earthquake was also felt in the neighboring municipalities.

# II. Status of Affected Areas and Population

A total of 136,254 families or 514,377 persons are affected in 1,324 barangays in Regions I, II, and CAR (see Table 1).

Table 1. Number of Affected Families / Persons