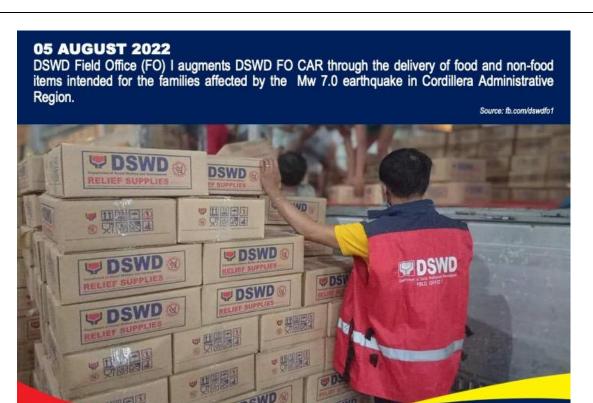

|





## VII. Photo Documentation

#### **05 AUGUST 2022**

DSWD Disaster Response Management Bureau (DRMB) together with the National Resource Logistics Management Bureau (NRLMB) accept the donation from Japan International Cooperation Agency (JICA) intended for the families affected by the Mw 7.0 earthquake in Region I.



### **05 AUGUST 2022**

DSWD Field Office CAR distributes family food packs to the families affected by the Mw 7.0 earthquake in Bangued, Abra.

Source: fb.com/dswdfoca







## **04 AUGUST 2022**

DSWD Field Office CAR with the assistance of 1402CDC, 14RCDG, Reserve Command and ROTC Philippine Army, unloads food and non-food items intended for the families affected by the Mw 7.0 earthquake in Abra.

Source: 1b.com/dswdfocar

















\*\*\*

The Disaster Response Operations Monitoring and Information Center (DROMIC) of the DSWD-DRMB is closely coordinating with the concerned DSWD FOs for any significant updates and actions taken relative to the Earthquake Incident.

Prepared by:

Releasing Officer:

AARON JOHN B. PASCUA MARIE JOYCE G. RAFANAN DIANE C. PELEGRINO JEM ERIC F. FAMORCAN MARC LEO L. BUTAC