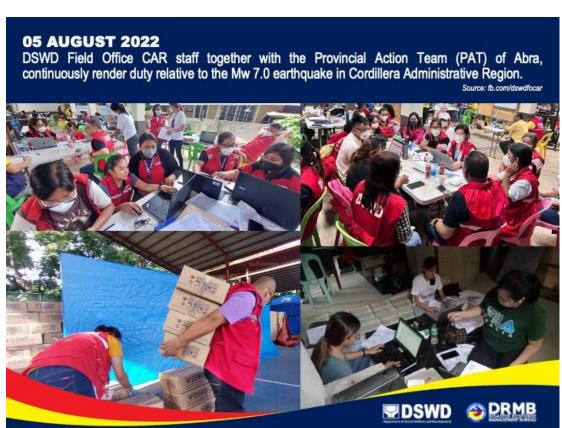

|





## VII. Photo Documentation

#### **05 AUGUST 2022**

DSWD Disaster Response Management Bureau (DRMB) together with the National Resource Logistics Management Bureau (NRLMB) accept the donation from Japan International Cooperation Agency (JICA) intended for the families affected by the Mw 7.0 earthquake in Region I.



### **05 AUGUST 2022**

DSWD Field Office CAR distributes family food packs to the families affected by the Mw 7.0 earthquake in Bangued, Abra.

Source: fb.com/dswdfoca







## **04 AUGUST 2022**

DSWD Field Office CAR with the assistance of 1402CDC, 14RCDG, Reserve Command and ROTC Philippine Army, unloads food and non-food items intended for the families affected by the Mw 7.0 earthquake in Abra.

Source: 1b.com/dswdfocar

















\*\*\*

The Disaster Response Operations Monitoring and Information Center (DROMIC) of the DSWD-DRMB is closely coordinating with the concerned DSWD FOs for any significant updates and actions taken relative to the Earthquake Incident.

Prepared by:

Releasing Officer:

AARON JOHN B. PASCUA MARIE JOYCE G. RAFANAN DIANE C. PELEGRINO JEM ERIC F. FAMORCAN MARC LEO L. BUTAC