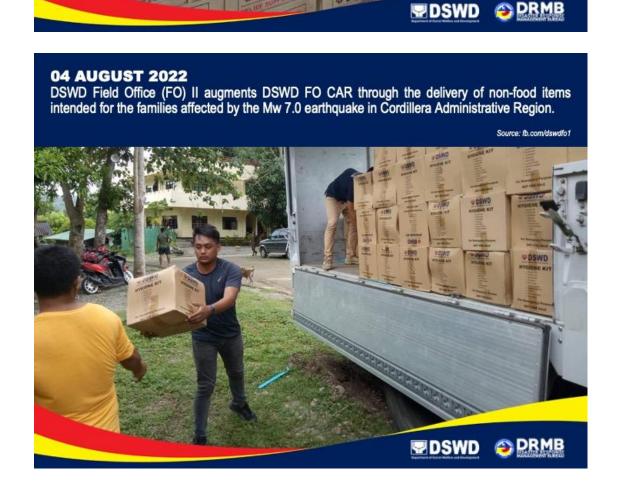

|





## VII. Photo Documentation

#### **05 AUGUST 2022**

DSWD Disaster Response Management Bureau (DRMB) together with the National Resource Logistics Management Bureau (NRLMB) accept the donation from Japan International Cooperation Agency (JICA) intended for the families affected by the Mw 7.0 earthquake in Region I.



### **05 AUGUST 2022**

DSWD Field Office CAR distributes family food packs to the families affected by the Mw 7.0 earthquake in Bangued, Abra.

Source: fb.com/dswdfoca







## **04 AUGUST 2022**

DSWD Field Office CAR with the assistance of 1402CDC, 14RCDG, Reserve Command and ROTC Philippine Army, unloads food and non-food items intended for the families affected by the Mw 7.0 earthquake in Abra.

Source: 1b.com/dswdfocar

















\*\*\*

The Disaster Response Operations Monitoring and Information Center (DROMIC) of the DSWD-DRMB is closely coordinating with the concerned DSWD FOs for any significant updates and actions taken relative to the Earthquake Incident.

Prepared by:

Releasing Officer:

AARON JOHN B. PASCUA MARIE JOYCE G. RAFANAN DIANE C. PELEGRINO JEM ERIC F. FAMORCAN MARC LEO L. BUTAC