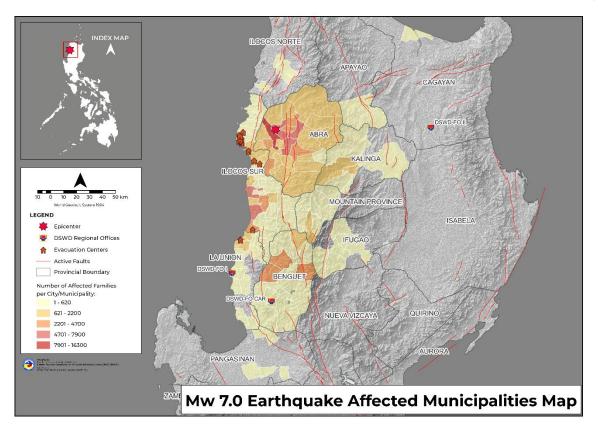

## I. Situation Overview

On 27 July 2022 at 8:43 AM, a 7.0-magnitude earthquake jolted the Municipality of Tayum, Abra (17.64°N, 120.63°E - 003 km N 45°W) with a tectonic origin and a depth of focus of 017 km. The earthquake was also felt in the neighboring municipalities.

# II. Status of Affected Areas and Population

A total of **142,980 families** or **529,654 persons** are affected in **1,344 barangays** in **Regions I, II,** and **CAR** (see Table 1).

Table 1. Number of Affected Families / Persons