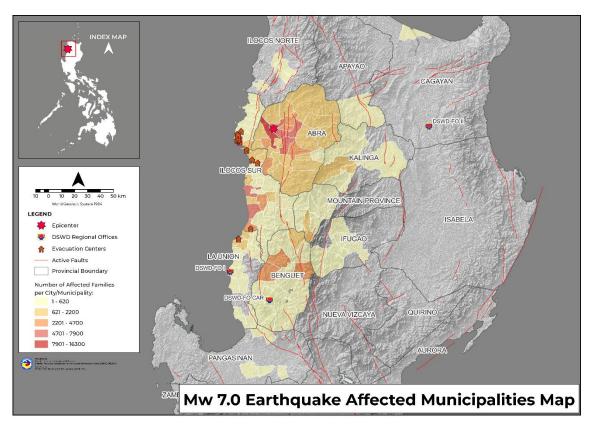

## I. Situation Overview

On 27 July 2022 at 8:43 AM, a 7.0-magnitude earthquake jolted the Municipality of Tayum, Abra (17.64°N, 120.63°E - 003 km N 45°W) with a tectonic origin and a depth of focus of 017 km. The earthquake was also felt in the neighboring municipalities.

# II. Status of Affected Areas and Population

A total of **143,127 families** or **529,876 persons** are affected in **1,343 barangays** in **Regions I, II,** and **CAR** (see Table 1).

Table 1. Number of Affected Families / Persons