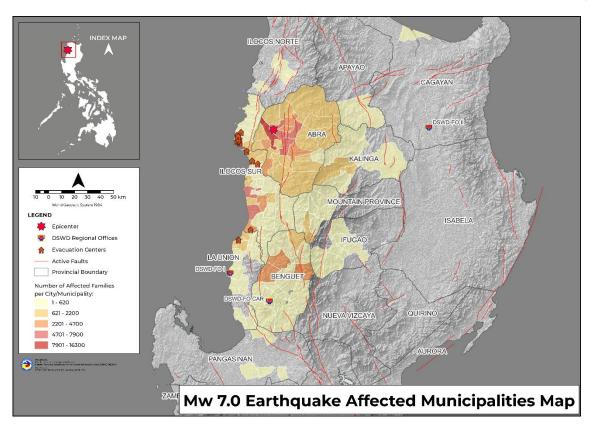

# I. Situation Overview

On 27 July 2022 at 8:43 AM, a 7.0-magnitude earthquake jolted the Municipality of Tayum, Abra (17.64°N, 120.63°E - 003 km N 45°W) with a tectonic origin and a depth of focus of 017 km. The earthquake was also felt in the neighboring municipalities.

# II. Status of Affected Areas and Population

A total of **149,158 families** or **551,480 persons** are affected in **1,356 barangays** in **Regions I, II,** and **CAR** (see Table 1).

Table 1. Number of Affected Families / Persons

# IV. Damaged Houses

A total of **36,890 houses** were damaged; of which, **703** are **totally damaged** and **36,187** are **partially damaged** in **Regions I**, **II**, and **CAR** (see Table 5).

|                                  | NO. OF DAMAGED HOUSES |         |           |  |
|----------------------------------|-----------------------|---------|-----------|--|
| REGION / PROVINCE / MUNICIPALITY | Total                 | Totally | Partially |  |
| GRAND TOTAL                      | 36,890                | 703     | 36,187    |  |
| REGION I                         | 8,752                 | 146     | 8,606     |  |
| llocos Norte                     | 14                    | -       | 14        |  |
| Dingras                          | 2                     | -       | 2         |  |
| Marcos                           | 1                     | -       | 1         |  |
| Pinili                           | 10                    | -       | 10        |  |
| Sarrat                           | 1                     | -       | 1         |  |
| llocos Sur                       | 8,279                 | 138     | 8,141     |  |
| Alilem                           | 34                    | -       | 34        |  |
| Banayoyo                         | 299                   | 4       | 295       |  |
| Bantay                           | 206                   | 1       | 205       |  |
| Burgos                           | 232                   | -       | 232       |  |
| Cabugao                          | 183                   | 1       | 182       |  |
| CITY OF CANDON                   | 294                   | 10      | 284       |  |
| Caoayan                          | 244                   | 12      | 232       |  |
| Cervantes                        | 286                   | 1       | 285       |  |
| Galimuyod                        | 157                   | -       | 157       |  |
| Gregorio del Pilar (Concepcion)  | 177                   | -       | 177       |  |
| Lidlidda                         | 63                    | -       | 63        |  |
| Magsingal                        | 250                   | 15      | 235       |  |
| Nagbukel                         | 262                   | 32      | 230       |  |
| Narvacan                         | 229                   | 17      | 212       |  |
| Quirino (Angkaki)                | 238                   | 2       | 236       |  |
| Salcedo (Baugen)                 | 327                   | 3       | 324       |  |
| San Emilio                       | 358                   | 3       | 355       |  |
| San Esteban                      | 56                    | -       | 56        |  |
| San Ildefonso                    | 46                    | 1       | 45        |  |
| San Juan (Lapog)                 | 113                   | 3       | 110       |  |
| Santa                            | 152                   | 4       | 148       |  |
| Santa Catalina                   | 38                    | -       | 38        |  |
| Santa Cruz                       | 1556                  | 5       | 1551      |  |
| Santa Lucia                      | 596                   | 2       | 594       |  |
| Santa Maria                      | 279                   | -       | 279       |  |
| Santiago                         | 301                   | 4       | 297       |  |
| Santo Domingo                    | 225                   | 11      | 214       |  |
| Sigay                            | 9                     | -       | 9         |  |
| Sinait                           | 14                    | 2       | 12        |  |
| Sugpon                           | 92                    | -       | 92        |  |
| Suyo                             | 78                    | -       | 78        |  |
| Tagudin                          | 550                   | 2       | 548       |  |
| CITY OF VIGAN (Capital)          | 335                   | 3       | 332       |  |
| La Union                         | 452                   | 8       | 444       |  |
| Agoo                             | 2                     | -       | 2         |  |
| Balaoan                          | 25                    | 1       | 24        |  |
| Bangar                           | 169                   | -       | 169       |  |
| Bauang                           | 33                    | 1       | 32        |  |
| Luna                             | 62                    | -       | 62        |  |
| Naguilian                        | 78                    | 4       | 74        |  |