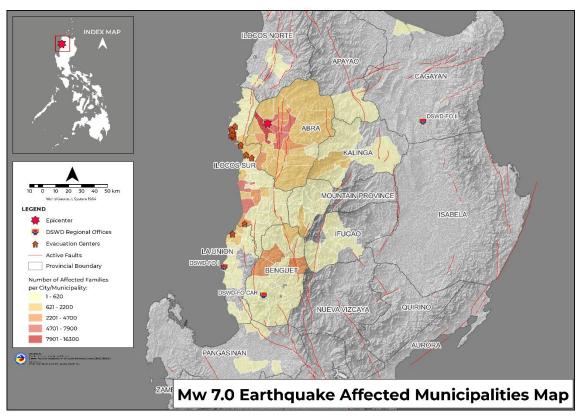

# II. Status of Affected Areas and Population

A total of **158,448 families** or **584,988 persons** are affected in **1,399 barangays** in **Regions I, II,** and **CAR** (see Table 1).

Table 1. Number of Affected Families / Persons

| REGION / PROVINCE / MUNICIPALITY NUMBER OF AFFECTED |           |          |         |  |
|-----------------------------------------------------|-----------|----------|---------|--|
|                                                     | Barangays | Families | Persons |  |
| GRAND TOTAL                                         | 1,399     | 158,448  | 584,988 |  |
| REGION I                                            | 797       | 44,058   | 174,568 |  |
| llocos Norte                                        | 13        | 14       | 54      |  |
| Dingras                                             | 2         | 2        | 2       |  |
| Marcos                                              | 1         | 1        | 5       |  |
| Pinili                                              | 9         | 10       | 43      |  |
| Sarrat                                              | 1         | 1        | 4       |  |
| llocos Sur                                          | 609       | 40,017   | 158,725 |  |
| Alilem                                              | 5         | 34       | 165     |  |
| Banayoyo                                            | 13        | 299      | 1341    |  |
| Bantay                                              | 20        | 220      | 1036    |  |
| Burgos                                              | 24        | 463      | 1808    |  |
| Cabugao                                             | 19        | 215      | 686     |  |
| CITY OF CANDON                                      | 41        | 5467     | 19127   |  |
| Caoayan                                             | 17        | 7329     | 36340   |  |
| Cervantes                                           | 13        | 325      | 1564    |  |
| Galimuyod                                           | 23        | 306      | 1653    |  |
| Gregorio del Pilar (Concepcion)                     | 7         | 1247     | 6235    |  |
| Lidlidda                                            | 8         | 53       | 177     |  |
| Magsingal                                           | 25        | 313      | 1060    |  |
| Nagbukel                                            | 12        | 1661     | 5827    |  |
| Narvacan                                            | 28        | 800      | 3130    |  |
| Quirino (Angkaki)                                   | 9         | 239      | 911     |  |
| Salcedo (Baugen)                                    | 21        | 3377     | 12453   |  |
| San Emilio                                          | 7         | 418      | 1772    |  |
| San Esteban                                         | 8         | 71       | 233     |  |
| San Ildefonso                                       | 7         | 79       | 254     |  |
| San Juan (Lapog)                                    | 22        | 371      | 1223    |  |
| San Vicente                                         | 2         | 63       | 287     |  |
| Santa                                               | 22        | 1653     | 8340    |  |
| Santa Catalina                                      | 7         | 515      | 1971    |  |
| Santa Cruz                                          | 49        | 7815     | 25567   |  |
| Santa Lucia                                         | 36        | 562      | 2198    |  |
| Santa Maria                                         | 23        | 281      | 1405    |  |
| Santiago                                            | 21        | 961      | 3555    |  |
| Santo Domingo                                       | 18        | 266      | 1304    |  |
| Sigay                                               | 3         | 9        | 50      |  |
| Sinait                                              | 7         | 25       | 97      |  |
| Sugpon                                              | 5         | 92       | 388     |  |
| Suyo                                                | 8         | 465      | 2325    |  |
| Tagudin                                             | 40        | 3286     | 11180   |  |
| CITY OF VIGAN (Capital)                             | 39        | 737      | 3063    |  |
| La Union                                            | 169       | 4,020    | 15,758  |  |
| Agoo                                                | 1         | 2        | 7       |  |
| Bacnotan                                            | 18        | 54       | 270     |  |
| Balaoan                                             | 22        | 906      | 4,458   |  |
| Bangar                                              | 26        | 1,199    | 3,581   |  |
| Bauang                                              | 14        | 67       | 320     |  |
| Caba                                                | 5         | 9        | 39      |  |