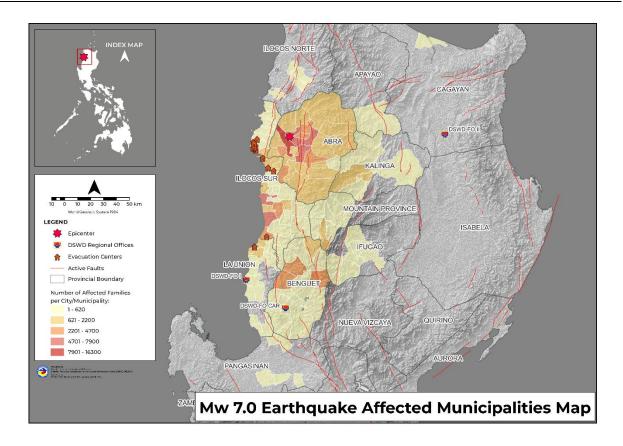

### I. Situation Overview

On 27 July 2022 at 8:43 AM, a 7.0-magnitude earthquake jolted the Municipality of Tayum, Abra (17.64°N, 120.63°E - 003 km N 45°W) with a tectonic origin and a depth of focus of 017 km. The earthquake was also felt in the neighboring municipalities.

# II. Status of Affected Areas and Population

A total of **158,462 families** or **585,049 persons** are affected in **1,402 barangays** in **Regions I, II,** and **CAR** (see Table 1).

Table 1. Number of Affected Families / Persons