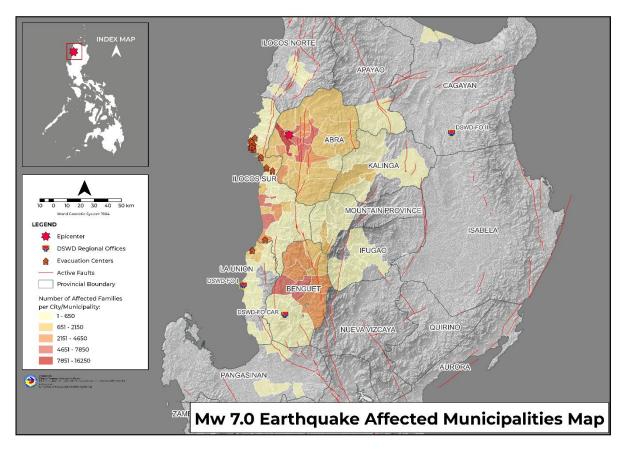

## I. Situation Overview

On 27 July 2022 at 8:43 AM, a 7.0-magnitude earthquake jolted the Municipality of Tayum, Abra (17.64°N, 120.63°E - 003 km N 45°W) with a tectonic origin and a depth of focus of 017 km. The earthquake was also felt in the neighboring municipalities.

# II. Status of Affected Areas and Population

A total of **158,881 families** or **585,811 persons** are affected in **1,405 barangays** in **Regions I, II,** and **CAR** (see Table 1).

Table 1. Number of Affected Families / Persons