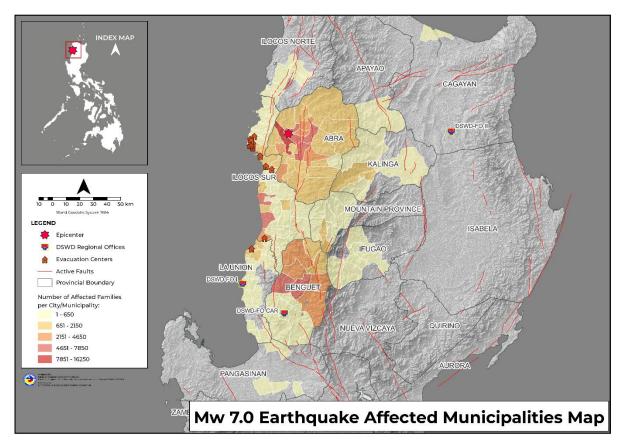

### I. Situation Overview

On 27 July 2022 at 8:43 AM, a 7.0-magnitude earthquake jolted the Municipality of Tayum, Abra (17.64°N, 120.63°E - 003 km N 45°W) with a tectonic origin and a depth of focus of 017 km. The earthquake was also felt in the neighboring municipalities.

# II. Status of Affected Areas and Population

A total of 155,966 families or 574,108 persons are affected in 1,418 barangays in Regions I, II, and CAR (see Table 1).

Table 1. Number of Affected Families / Persons