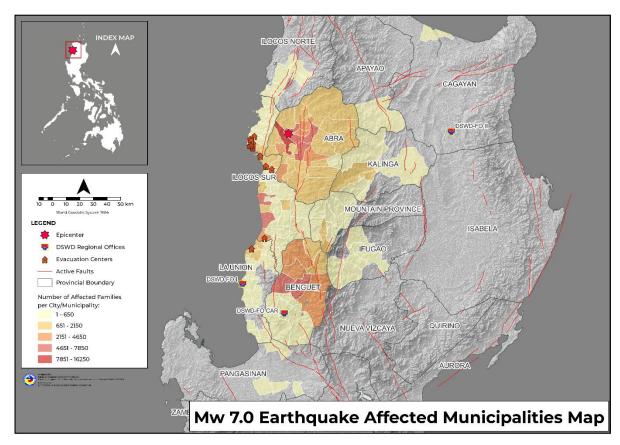

# II. Status of Affected Areas and Population

A total of **155,966 families** or **574,108 persons** are affected in **1,418 barangays** in **Regions I, II,** and **CAR** (see Table 1).

Table 1. Number of Affected Families / Persons

| PEOLON / PROVINCE / MUNICIPALITY | NUMBER OF AFFECTED |          |          |  |  |
|----------------------------------|--------------------|----------|----------|--|--|
| REGION / PROVINCE / MUNICIPALITY | Barangays          | Families | Persons  |  |  |
| GRAND TOTAL                      | 1,418              | 155,966  | 574,108  |  |  |
| REGION I                         | 816                | 41,576   | 163,688  |  |  |
| Ilocos Norte                     | 25                 | 37       | 173      |  |  |
| Badoc                            | 10                 | 20       | 99       |  |  |
| CITY OF BATAC                    | 3                  | 3        | 20       |  |  |
| Dingras                          | 2                  | 2        | 2        |  |  |
| Marcos                           | 1                  | 1        | 5        |  |  |
| Pinili                           | 8                  | 10       | 43       |  |  |
| Sarrat                           | 1                  | 1        | 4        |  |  |
| llocos Sur                       | 616                | 37,514   | 147,733  |  |  |
| Alilem                           | 5                  | 34       | 165      |  |  |
| Banayoyo                         | 13                 | 301      | 1351     |  |  |
| Bantay                           | 21                 | 230      | 1072     |  |  |
| Burgos                           | 24                 | 463      | 1808     |  |  |
| Cabugao                          | 19                 | 215      | 686      |  |  |
| CITY OF CANDON                   | 40                 | 5447     | 19011    |  |  |
| Caoayan                          | 17                 | 7329     | 36340    |  |  |
| Cervantes                        | 13                 | 325      | 1564     |  |  |
| Galimuyod                        | 23                 | 297      | 1550     |  |  |
| Gregorio del Pilar (Concepcion)  | 7                  | 1247     | 6235     |  |  |
| Lidlidda                         | 8                  | 53       | 177      |  |  |
| Magsingal                        | 25                 | 313      | 1060     |  |  |
| Nagbukel                         | 12                 | 1661     | 5827     |  |  |
| Narvacan                         | 29                 | 828      | 3082     |  |  |
| Quirino (Angkaki)                | 9                  | 239      | 911      |  |  |
| Salcedo (Baugen)                 | 19                 | 407      | 1207     |  |  |
| San Emilio                       | 8                  | 439      | 1818     |  |  |
| San Esteban                      | 8                  | 71       | 233      |  |  |
| San Ildefonso                    | 7                  | 79       | 254      |  |  |
| San Juan (Lapog)                 | 22                 | 371      | 1223     |  |  |
| San Vicente                      | 4                  | 66       | 303      |  |  |
| Santa                            | 22                 | 1653     | 8340     |  |  |
| Santa Catalina                   | 7                  | 515      | 1971     |  |  |
| Santa Catalina<br>Santa Cruz     | 49                 | 7815     | 25567    |  |  |
| Santa Cruz<br>Santa Lucia        | 36                 | 1123     | 3891     |  |  |
| Santa Lucia<br>Santa Maria       | 26                 | 149      | <u> </u> |  |  |
|                                  |                    | 963      | 3084     |  |  |
| Santiago Santo Domingo           | 23                 |          |          |  |  |
| Santo Domingo                    | 18                 | 266      | 1304     |  |  |
| Sigay                            | <u>3</u>           | 9<br>25  | 50<br>97 |  |  |
| Sinait                           |                    |          |          |  |  |
| Sugpon                           | 5                  | 92       | 388      |  |  |
| Suyo                             | 8                  | 465      | 2325     |  |  |
| Tagudin                          | 40                 | 3287     | 11180    |  |  |
| CITY OF VIGAN (Capital)          | 39                 | 737      | 3063     |  |  |
| La Union                         | 169                | 4,018    | 15,751   |  |  |
| Agoo                             | 1                  | 2        | 7        |  |  |
| Bacnotan                         | 17                 | 54       | 270      |  |  |
| Balaoan                          | 22                 | 906      | 4,458    |  |  |
| Bangar                           | 26                 | 1,199    | 3,581    |  |  |
| Bauang                           | 14                 | 67       | 320      |  |  |
| Caba                             | 5                  | 9        | 39       |  |  |