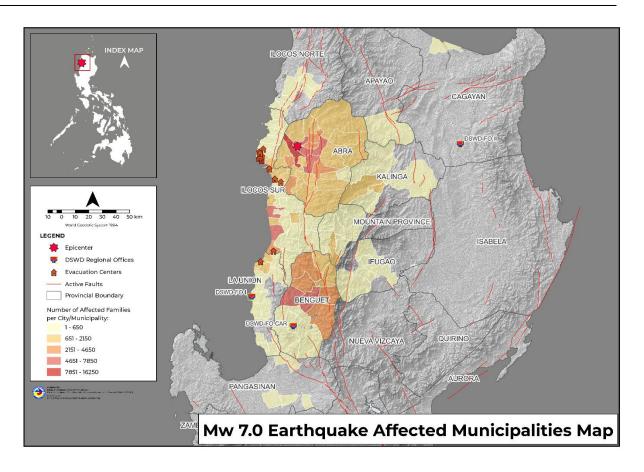

# I. Situation Overview

On 27 July 2022 at 8:43 AM, a 7.0-magnitude earthquake jolted the Municipality of Tayum, Abra (17.64°N, 120.63°E - 003 km N 45°W) with a tectonic origin and a depth of focus of 017 km. The earthquake was also felt in the neighboring municipalities.

# II. Status of Affected Areas and Population

A total of 156,000 families or 574,209 persons are affected in 1,420 barangays in Regions I, II, and CAR (see Table 1).

Table 1. Number of Affected Families / Persons