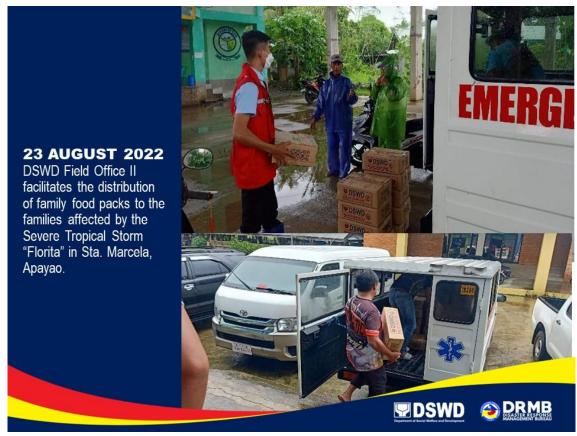

#### **DSWD FO CAR**

| DATE           | SITUATIONS / ACTIONS UNDERTAKEN                                    |
|----------------|--------------------------------------------------------------------|
| 23 August 2022 | DSWD FO CAR provided 10 FFPs and two (2) tents to Peñarubia, Abra; |
|                | 42 FFPs to Barlig, Mountain Province; and 202 FFPs to Apayao.      |