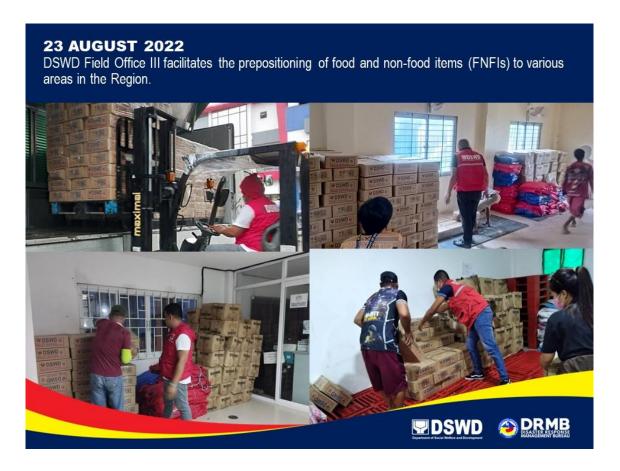

## VI. Response Actions and Interventions

a. Standby Funds and Prepositioned Relief Stockpile

| _           | _                   |          | TOTAL STANDBY            |                |                  |  |
|-------------|---------------------|----------|--------------------------|----------------|------------------|--|
| OFFICE      | STANDBY FUNDS       | FAMILY F | OOD PACKS                | OTHER FOOD AND | FUNDS &          |  |
| OFFICE      | QUANTITY TOTAL COST |          | NON-FOOD ITEMS<br>(FNIs) | STOCKPILE      |                  |  |
| TOTAL       | 848,919,378.86      | 486,584  | 290,157,773.16           | 619,972,286.37 | 1,759,049,438.39 |  |
| DSWD CO     | 765,504,390.12      | -        | -                        | -              | 765,504,390.12   |  |
| NRLMB NROC  | -                   | 29,172   | 19,038,031.00            | 86,750,852.91  | 105,788,883.91   |  |
| NRLMB VDRC  | -                   | 50,729   | 32,239,910.00            | 38,788,635.40  | 71,028,545.40    |  |
| DSWD FO I   | 5,082,232.51        | 23,090   | 14,581,438.75            | 29,993,458.70  | 49,657,129.96    |  |
| DSWD FO II  | 5,623,408.00        | 18,098   | 9,272,546.25             | 18,362,470.95  | 33,258,425.20    |  |
| DSWD FO III | 5,253,797.79        | 16,616   | 8,266,169.62             | 25,071,910.94  | 38,591,878.35    |  |
| DSWD FO NCR | 5,000,000.00        | 11,106   | 5,278,572.00             | 7,394,372.36   | 17,672,944.36    |  |
| DSWD FO CAR | 5,000,459.84        | 49,071   | 32,948,388.98            | 40,304,775.73  | 78,253,624.55    |  |
| Other FOs   | 57,455,090.60       | 288,702  | 168,532,716.56           | 373,305,809.38 | 599,293,616.54   |  |

## 2. Prepositioned FFPs and Other Relief Items

- 74,701 FFPs available in Disaster Response Centers; of which, 23,972 FFPs are at the National Resource Operations Center (NROC), Pasay City and 50,729 FFPs are at the Visayas Disaster Resource Center (VDRC), Mandaue City.
- 91,358 FFPs available at DSWD FOs I, II, III, NCR and CAR.
- ₱600.88 million worth of other FNIs at NROC, VDRC and DSWD FO warehouses countrywide.