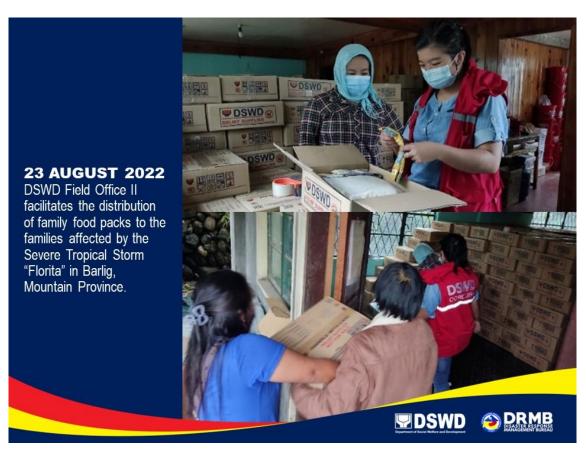

#### **DSWD FO CAR**

| DATE           | SITUATIONS / ACTIONS UNDERTAKEN                                    |
|----------------|--------------------------------------------------------------------|
| 23 August 2022 | DSWD FO CAR provided 10 FFPs and two (2) tents to Peñarubia, Abra; |
|                | 42 FFPs to Barlig, Mountain Province; and 202 FFPs to Apayao.      |