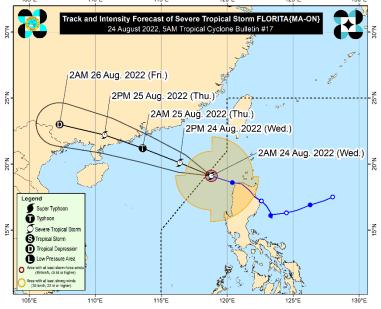

## **Track and Intensity Outlook:**

 Severe Tropical Storm FLORITA is forecast to move generally west northwestward over the West Philippine Sea towards the southern portion of China, where it is expected to make landfall tomorrow morning or early afternoon. It is also is forecast to re-intensify and reach typhoon category tonight.

The center of the eye was estimated based on all available data 335 km West of Calayan, Cagayan (OUTSIDE PAR) (19.2 °N, 118.3 °E) and is moving West Northwestward at 30 km/h with a maximum sustained winds of 95 km/h near the center and gustiness of up to 115 km/h.

Source: DOST-PAGASA Severe Weather Bulletin