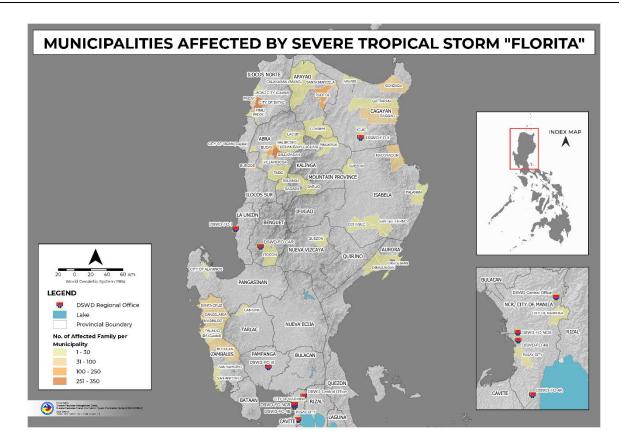

## II. Status of Affected Areas and Population

A total of 2,213 families or 7,616 persons are affected in 110 barangays in Regions I, II, III, NCR, and CAR (see Table 1).

Table 1. Number of Affected Families / Persons

| REGION / PROVINCE / MUNICIPALITY | NUMBER OF AFFECTED |          |         |
|----------------------------------|--------------------|----------|---------|
|                                  | Barangays          | Families | Persons |
| GRAND TOTAL                      | 110                | 2,213    | 7,616   |
| NCR                              | 3                  | 10       | 44      |
| Metro Manila                     | 3                  | 10       | 44      |
| Marikina city                    | 2                  | 7        | 29      |
| Pasay City                       | 1                  | 3        | 15      |
| REGION I                         | 22                 | 658      | 2,391   |
| llocos Norte                     | 19                 | 598      | 2,229   |
| Badoc                            | 1                  | 11       | 51      |
| CITY OF BATAC                    | 8                  | 348      | 1344    |
| LAOAG CITY (Capital)             | 1                  | 1        | 7       |
| Paoay                            | 2                  | 47       | 178     |
| Pinili                           | 7                  | 191      | 649     |
| llocos Sur                       | 2                  | 55       | 145     |
| Burgos                           | 1                  | 49       | 118     |
| CITY OF VIGAN (Capital)          | 1                  | 6        | 27      |
| Pangasinan                       | 1                  | 5        | 17      |
| CITY OF ALAMINOS                 | 1                  | 5        | 17      |
| REGION II                        | 22                 | 239      | 827     |
| Cagayan                          | 13                 | 164      | 578     |
| Aparri                           | 1                  | 3        | 17      |
| Baggao                           | 7                  | 99       | 324     |
| Gattaran                         | 2                  | 9        | 32      |
| Gonzaga                          | 2                  | 52       | 203     |
| Iguig                            | 1                  | 1        | 2       |
| Isabela                          | 9                  | 75       | 249     |
| Echague                          | 1                  | 1        | 3       |
| Maconacon                        | 5                  | 69       | 227     |
| Palanan                          | 1                  | 1        | 5       |
| Quezon                           | 1                  | 3        | 10      |
| San Guillermo                    | 1                  | 1        | 4       |
| REGION III                       | 28                 | 255      | 914     |
| Aurora                           | 2                  | 20       | 73      |
| Casiguran                        | 1                  | 17       | 61      |
| Dinalungan                       | 1                  | 3        | 12      |
| Tarlac                           | 1                  | 1        | 8       |
| Camiling                         | 1                  | 1        | 8       |

| Botolan         3         71         265           Candelaria         8         45         164           Iba (capital)         3         11         30           Masinloc         3         50         172           Palauig         1         10         20           San Antonio         1         3         11           San Narciso         1         1         1         1           Santa Cruz         5         43         170         1         1         1         1         1         1         1         1         1         1         1         1         1         1         1         1         1         1         1         1         1         1         1         1         1         1         1         1         1         1         2         1         1         1         2         1         1         1         4         4         4         2         1         1         1         4         4         4         3         1         1         1         1         4         4         4         3         1         1         1         1         1 <td< th=""><th>DECION / PROVINCE / MUNICIPALITY</th><th colspan="4">NUMBER OF AFFECTED</th></td<> | DECION / PROVINCE / MUNICIPALITY | NUMBER OF AFFECTED |          |            |  |
|-------------------------------------------------------------------------------------------------------------------------------------------------------------------------------------------------------------------------------------------------------------------------------------------------------------------------------------------------------------------------------------------------------------------------------------------------------------------------------------------------------------------------------------------------------------------------------------------------------------------------------------------------------------------------------------------------------------------------------------------------------------------------------------------------------------------------------------------------------------------------------------------------------------------------------------------------------------------------------------------------------------------------------------------------------------------------------------------------------------------------------------------------------------------------------------|----------------------------------|--------------------|----------|------------|--|
| Zambales         25         234         833           Botolan         3         71         265           Candelaria         8         45         164           Iba (capital)         3         11         30           Masinloc         3         50         172           Palauig         1         10         20           San Antonio         1         1         1         1           San Narciso         1         1         1         1         1           San Antonio         1         1         1         1         1         1         1         1         1         1         1         1         1         1         1         1         1         1         1         1         1         1         1         1         1         1         1         1         1         1         1         1         1         1         1         1         1         1         3         1,70         2         1         5         201         5         201         5         44         2,041         4         2,041         4         2,041         4         2,041         4         2,04                                                                                 | REGION / PROVINCE / MUNICIPALITY | Barangays          | Families | Persons    |  |
| Candelaria         8         45         164           Iba (capital)         3         11         30           Masinloc         3         50         172           Palauig         1         10         20           San Antonio         1         3         11           San Narciso         1         1         1         1           Santa Cruz         5         43         170           CAR         35         1,051         3,440           Abra         18         650         2,041           Bucay         5         201         544           Lacub         3         15         57           Licuan-Baay (Licuan)         1         1         1         4           Malibcong         1         19         75           Penarrubia         2         10         31         31         3,1,121           San Quintin         1         1         2         10         31         3,2,343         1,121         41           Apayoo         1         26         83         3,343         1,121         41         4,26         83           Villaviciosa         1 <td>Zambales</td> <td></td> <td>234</td> <td>833</td>                                                  | Zambales                         |                    | 234      | 833        |  |
| Iba (capital)   3                                                                                                                                                                                                                                                                                                                                                                                                                                                                                                                                                                                                                                                                                                                                                                                                                                                                                                                                                                                                                                                                                                                                                                   | Botolan                          | 3                  | 71       | 265        |  |
| Masinloc         3         50         172           Palauig         1         10         20           San Antonio         1         1         1         1           San Narciso         1         1         1         1         1           San Narciso         5         43         170         1         1         1         1         1         1         1         1         1         1         1         1         1         1         1         1         1         3         140         4         4         4         4         4         4         4         4         4         4         4         4         4         4         4         4         4         4         4         4         4         4         4         4         4         4         4         4         4         4         4         4         4         4         4         4         4         4         4         4         4         4         4         4         4         4         4         4         4         4         4         4         4         4         2         3         8         8                                                                                        | Candelaria                       | 8                  | 45       | 164        |  |
| Palauig       1       10       20         San Antonio       1       3       11         San Narciso       1       1       1       1         Santa Cruz       5       43       170         CAR       35       1,051       3,440         Abra       18       650       2,041         Bucay       5       201       544         Lacub       3       15       57         Licuan-Baay (Licuan)       1       1       4         Malibcong       1       19       75         Penarrubia       2       10       31         Sallapadan       3       343       1,121         San Quintin       1       23       85         Tubo       1       26       83         Villaviciosa       1       12       41         Apayao       1       1       2       1,217         Calanasan (Bayag)       1       5       13         Conner       2       17       49         Pudtol       4       233       888         Santa Marcela       5       97       262         Benguet                                                                                                                                                                                                                           | Iba (capital)                    | 3                  | 11       | 30         |  |
| San Antonio       1       3       11         San Narciso       1       1       1       1         CAR       35       1,051       3,440         Abra       18       650       2,041         Bucay       5       201       544         Lacub       3       15       57         Licuan-Baay (Licuan)       1       1       4         Malibcong       1       19       75         Penarrubia       2       10       31         Sallapadan       3       343       1,121         San Quintin       1       23       85         Tubo       1       26       83         Villaviciosa       1       12       41         Apayao       1       2       352       1,217         Calanasan (Bayag)       1       5       18         Conner       2       17       49         Pudtol       4       233       888         Santa Marcela       5       97       262         Benguet       1       9       32         Itagon       1       1       1       1         Pinukpuk <td>Masinloc</td> <td>3</td> <td>50</td> <td>172</td>                                                                                                                                                                  | Masinloc                         | 3                  | 50       | 172        |  |
| San Narciso       1       1       1         Santa Cruz       5       43       170         CAR       35       1,051       3,440         Abra       18       650       2,041         Bucay       5       201       544         Lacub       3       15       57         Licuan-Baay (Licuan)       1       1       1       4         Malibcong       1       19       75         Penarrubia       2       10       31         Sallapadan       3       343       1,121         San Quintin       1       23       85         Tubo       1       26       83         Villaviciosa       1       12       41         Apayao       12       352       1,217         Calanasan (Bayag)       1       5       18         Conner       2       17       49         Pudtol       4       233       888         Santa Marcela       5       97       262         Benguet       1       9       32         Itogon       1       9       32         Kalinga       1       1 </td <td>Palauig</td> <td>1</td> <td>10</td> <td>20</td>                                                                                                                                                             | Palauig                          | 1                  | 10       | 20         |  |
| Santa Cruz       5       43       170         CAR       35       1,051       3,440         Abra       18       650       2,041         Bucay       5       201       544         Lacub       3       15       57         Licuan-Baay (Licuan)       1       1       4         Malibcong       1       19       75         Penarrubia       2       10       31         Sallapadan       3       343       1,121         San Quintin       1       23       85         Tubo       1       26       83         Villaviciosa       1       12       41         Apayao       12       352       1,217         Calanasan (Bayag)       1       5       18         Conner       2       17       49         Pudtol       4       233       888         Santa Marcela       5       97       262         Benguet       1       9       32         Italign       1       1       1       1         Pinukpuk       1       1       1       1       1         Mountain Pro                                                                                                                                                                                                                    | San Antonio                      | 1                  | 3        | 11         |  |
| CAR       35       1,051       3,440         Abra       18       650       2,041         Bucay       5       201       544         Lacub       3       15       57         Licuan-Baay (Licuan)       1       1       4         Malibcong       1       19       75         Penarrubia       2       10       31         Sallapadan       3       343       1,121         San Quintin       1       23       85         Tubo       1       26       83         Villaviciosa       1       12       41         Apayao       12       352       1,217         Calanasan (Bayag)       1       5       18         Conner       2       17       49         Pudtol       4       233       888         Santa Marcela       5       97       262         Benguet       1       9       32         Itogon       1       9       32         Kalinga       1       1       1       1         Pinukpuk       1       1       1       1       1         Mountain Province<                                                                                                                                                                                                                    | San Narciso                      | 1                  | 1        | 1          |  |
| Abra       18       650       2,041         Bucay       5       201       544         Lacub       3       15       57         Licuan-Baay (Licuan)       1       1       4         Malibcong       1       19       75         Penarrubia       2       10       31         Sallapadan       3       343       1,121         San Quintin       1       23       85         Tubo       1       26       83         Villaviciosa       1       12       41         Apayao       1       12       352       1,217         Calanasan (Bayag)       1       5       18         Conner       2       17       49         Pudtol       4       233       888         Santa Marcela       5       97       262         Benguet       1       9       32         Itagon       1       1       1         Kalinga       1       1       1         Pinukpuk       1       1       1         Mountain Province       3       39       149         Barlig       1       14 <td>Santa Cruz</td> <td>5</td> <td>43</td> <td>170</td>                                                                                                                                                                | Santa Cruz                       | 5                  | 43       | 170        |  |
| Bucay       5       201       544         Lacub       3       15       57         Licuan-Baay (Licuan)       1       1       4         Malibcong       1       19       75         Penarrubia       2       10       31         Sallapadan       3       343       1,121         San Quintin       1       23       85         Tubo       1       26       83         Villaviciosa       1       12       41         Apayao       1       12       352       1,217         Calanasan (Bayag)       1       5       18         Conner       2       17       49         Pudtol       4       233       888         Santa Marcela       5       97       262         Benguet       1       9       32         Itogon       1       9       32         Kalinga       1       1       1         Pinukpuk       1       1       1         Barlig       1       14       46         Sadanga       1       14       46                                                                                                                                                                                                                                                                     | CAR                              | 35                 | 1,051    | 3,440      |  |
| Lacub       3       15       57         Licuan-Baay (Licuan)       1       1       4         Malibcong       1       19       75         Penarrubia       2       10       31         Sallapadan       3       343       1,121         San Quintin       1       23       85         Tubo       1       26       83         Villaviciosa       1       12       41         Apayao       12       352       1,217         Calanasan (Bayag)       1       5       18         Conner       2       17       49         Pudtol       4       233       888         Santa Marcela       5       97       262         Benguet       1       9       32         Itogon       1       9       32         Kalinga       1       1       1         Pinukpuk       1       1       1         Barlig       1       14       46         Sadanga       1       12       55                                                                                                                                                                                                                                                                                                                       | Abra                             | 18                 | 650      | 2,041      |  |
| Licuan-Baay (Licuan)       1       1       4         Malibcong       1       19       75         Penarrubia       2       10       31         Sallapadan       3       343       1,121         San Quintin       1       23       85         Tubo       1       26       83         Villaviciosa       1       12       41         Apayao       12       352       1,217         Calanasan (Bayag)       1       5       18         Conner       2       17       49         Pudtol       4       233       888         Santa Marcela       5       97       262         Benguet       1       9       32         Itogon       1       9       32         Kalinga       1       1       1         Pinukpuk       1       1       1         Mountain Province       3       39       149         Barlig       1       14       46         Sadanga       1       12       55                                                                                                                                                                                                                                                                                                          | Bucay                            | 5                  | 201      | 544        |  |
| Malibcong       1       19       75         Penarrubia       2       10       31         Sallapadan       3       343       1,121         San Quintin       1       23       85         Tubo       1       26       83         Villaviciosa       1       12       41         Apayao       12       352       1,217         Calanasan (Bayag)       1       5       18         Conner       2       17       49         Pudtol       4       233       888         Santa Marcela       5       97       262         Benguet       1       9       32         Itogon       1       9       32         Kalinga       1       1       1         Pinukpuk       1       1       1         Mountain Province       3       39       149         Barlig       1       14       46         Sadanga       1       12       55                                                                                                                                                                                                                                                                                                                                                               | Lacub                            | 3                  | 15       | 57         |  |
| Penarrubia       2       10       31         Sallapadan       3       343       1,121         San Quintin       1       23       85         Tubo       1       26       83         Villaviciosa       1       12       41         Apayao       12       352       1,217         Calanasan (Bayag)       1       5       18         Conner       2       17       49         Pudtol       4       233       888         Santa Marcela       5       97       262         Benguet       1       9       32         Itogon       1       9       32         Kalinga       1       1       1         Pinukpuk       1       1       1         Mountain Province       3       39       149         Barlig       1       14       46         Sadanga       1       12       55                                                                                                                                                                                                                                                                                                                                                                                                           | Licuan-Baay (Licuan)             | 1                  | 1        | 4          |  |
| Sallapadan       3       343       1,121         San Quintin       1       23       85         Tubo       1       26       83         Villaviciosa       1       12       41         Apayao       12       352       1,217         Calanasan (Bayag)       1       5       18         Conner       2       17       49         Pudtol       4       233       888         Santa Marcela       5       97       262         Benguet       1       9       32         Itogon       1       9       32         Kalinga       1       1       1         Pinukpuk       1       1       1         Mountain Province       3       39       149         Barlig       1       14       46         Sadanga       1       12       55                                                                                                                                                                                                                                                                                                                                                                                                                                                        | Malibcong                        | 1                  | 19       | <i>7</i> 5 |  |
| San Quintin       1       23       85         Tubo       1       26       83         Villaviciosa       1       12       41         Apayao       12       352       1,217         Calanasan (Bayag)       1       5       18         Conner       2       17       49         Pudtol       4       233       888         Santa Marcela       5       97       262         Benguet       1       9       32         Itogon       1       9       32         Kalinga       1       1       1         Pinukpuk       1       1       1         Mountain Province       3       39       149         Barlig       1       14       46         Sadanga       1       12       55                                                                                                                                                                                                                                                                                                                                                                                                                                                                                                         | Penarrubia                       | 2                  | 10       | 31         |  |
| San Quintin       1       23       85         Tubo       1       26       83         Villaviciosa       1       12       41         Apayao       12       352       1,217         Calanasan (Bayag)       1       5       18         Conner       2       17       49         Pudtol       4       233       888         Santa Marcela       5       97       262         Benguet       1       9       32         Itogon       1       9       32         Kalinga       1       1       1         Pinukpuk       1       1       1         Mountain Province       3       39       149         Barlig       1       14       46         Sadanga       1       12       55                                                                                                                                                                                                                                                                                                                                                                                                                                                                                                         | Sallapadan                       | 3                  | 343      | 1,121      |  |
| Villaviciosa       1       12       41         Apayao       12       352       1,217         Calanasan (Bayag)       1       5       18         Conner       2       17       49         Pudtol       4       233       888         Santa Marcela       5       97       262         Benguet       1       9       32         Itogon       1       9       32         Kalinga       1       1       1         Pinukpuk       1       1       1         Mountain Province       3       39       149         Barlig       1       14       46         Sadanga       1       12       55                                                                                                                                                                                                                                                                                                                                                                                                                                                                                                                                                                                              |                                  | 1                  | 23       | 85         |  |
| Apayao       12       352       1,217         Calanasan (Bayag)       1       5       18         Conner       2       17       49         Pudtol       4       233       888         Santa Marcela       5       97       262         Benguet       1       9       32         Itogon       1       9       32         Kalinga       1       1       1         Pinukpuk       1       1       1         Mountain Province       3       39       149         Barlig       1       14       46         Sadanga       1       12       55                                                                                                                                                                                                                                                                                                                                                                                                                                                                                                                                                                                                                                             | Tubo                             | 1                  |          | 83         |  |
| Calanasan (Bayag)       1       5       18         Conner       2       17       49         Pudtol       4       233       888         Santa Marcela       5       97       262         Benguet       1       9       32         Itogon       1       9       32         Kalinga       1       1       1         Pinukpuk       1       1       1         Mountain Province       3       39       149         Barlig       1       14       46         Sadanga       1       12       55                                                                                                                                                                                                                                                                                                                                                                                                                                                                                                                                                                                                                                                                                           | Villaviciosa                     | 1                  | 12       | 41         |  |
| Conner       2       17       49         Pudtol       4       233       888         Santa Marcela       5       97       262         Benguet       1       9       32         Itogon       1       9       32         Kalinga       1       1       1         Pinukpuk       1       1       1         Mountain Province       3       39       149         Barlig       1       14       46         Sadanga       1       12       55                                                                                                                                                                                                                                                                                                                                                                                                                                                                                                                                                                                                                                                                                                                                              | Apayao                           | 12                 | 352      | 1,217      |  |
| Pudtol       4       233       888         Santa Marcela       5       97       262         Benguet       1       9       32         Itogon       1       9       32         Kalinga       1       1       1         Pinukpuk       1       1       1         Mountain Province       3       39       149         Barlig       1       14       46         Sadanga       1       12       55                                                                                                                                                                                                                                                                                                                                                                                                                                                                                                                                                                                                                                                                                                                                                                                       | Calanasan (Bayag)                | 1                  | 5        | 18         |  |
| Santa Marcela       5       97       262         Benguet       1       9       32         Itogon       1       9       32         Kalinga       1       1       1         Pinukpuk       1       1       1         Mountain Province       3       39       149         Barlig       1       14       46         Sadanga       1       12       55                                                                                                                                                                                                                                                                                                                                                                                                                                                                                                                                                                                                                                                                                                                                                                                                                                  | Conner                           | 2                  | 17       | 49         |  |
| Benguet         1         9         32           Itogon         1         9         32           Kalinga         1         1         1         1           Pinukpuk         1         1         1         1           Mountain Province         3         39         149           Barlig         1         14         46           Sadanga         1         12         55                                                                                                                                                                                                                                                                                                                                                                                                                                                                                                                                                                                                                                                                                                                                                                                                         | Pudtol                           | 4                  | 233      | 888        |  |
| Itogon       1       9       32         Kalinga       1       1       1         Pinukpuk       1       1       1         Mountain Province       3       39       149         Barlig       1       14       46         Sadanga       1       12       55                                                                                                                                                                                                                                                                                                                                                                                                                                                                                                                                                                                                                                                                                                                                                                                                                                                                                                                            | Santa Marcela                    | 5                  | 97       | 262        |  |
| Kalinga       1       1       1         Pinukpuk       1       1       1         Mountain Province       3       39       149         Barlig       1       14       46         Sadanga       1       12       55                                                                                                                                                                                                                                                                                                                                                                                                                                                                                                                                                                                                                                                                                                                                                                                                                                                                                                                                                                    | Benguet                          | 1                  | 9        | 32         |  |
| Pinukpuk       1       1       1         Mountain Province       3       39       149         Barlig       1       14       46         Sadanga       1       12       55                                                                                                                                                                                                                                                                                                                                                                                                                                                                                                                                                                                                                                                                                                                                                                                                                                                                                                                                                                                                            |                                  | 1                  | 9        | 32         |  |
| Mountain Province         3         39         149           Barlig         1         14         46           Sadanga         1         12         55                                                                                                                                                                                                                                                                                                                                                                                                                                                                                                                                                                                                                                                                                                                                                                                                                                                                                                                                                                                                                               | Kalinga                          | 1                  | 1        | 1          |  |
| Barlig       1       14       46         Sadanga       1       12       55                                                                                                                                                                                                                                                                                                                                                                                                                                                                                                                                                                                                                                                                                                                                                                                                                                                                                                                                                                                                                                                                                                          |                                  |                    | •        | 1          |  |
| Sadanga         1         12         55                                                                                                                                                                                                                                                                                                                                                                                                                                                                                                                                                                                                                                                                                                                                                                                                                                                                                                                                                                                                                                                                                                                                             | Mountain Province                | 3                  | 39       | 149        |  |
| Sadanga         1         12         55                                                                                                                                                                                                                                                                                                                                                                                                                                                                                                                                                                                                                                                                                                                                                                                                                                                                                                                                                                                                                                                                                                                                             | Barlig                           | 1                  | 14       | 46         |  |
|                                                                                                                                                                                                                                                                                                                                                                                                                                                                                                                                                                                                                                                                                                                                                                                                                                                                                                                                                                                                                                                                                                                                                                                     | Sadanga                          | 1                  | 12       | 55         |  |
|                                                                                                                                                                                                                                                                                                                                                                                                                                                                                                                                                                                                                                                                                                                                                                                                                                                                                                                                                                                                                                                                                                                                                                                     | Besao                            | 1                  | 13       |            |  |