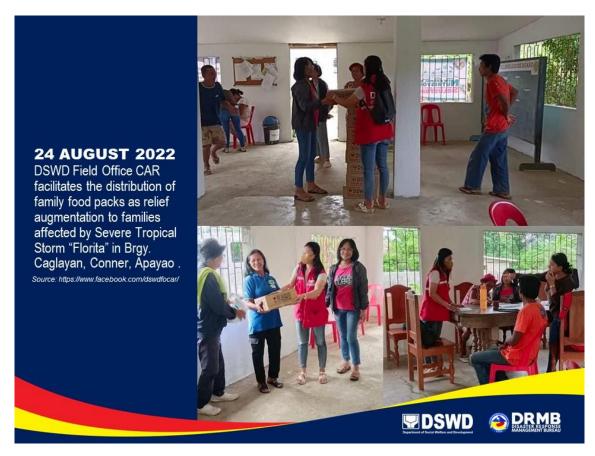

# V. Cost of Humanitarian Assistance Provided

A total of ₱6,140,889.40 worth of assistance was provided to the affected families; of which, ₱4,462,394.40 from the DSWD, ₱1,648,495.00 from the Local Government Units (LGUs), and ₱30,000.00 from Non-Government Organizations (NGOs) (see Table 6).