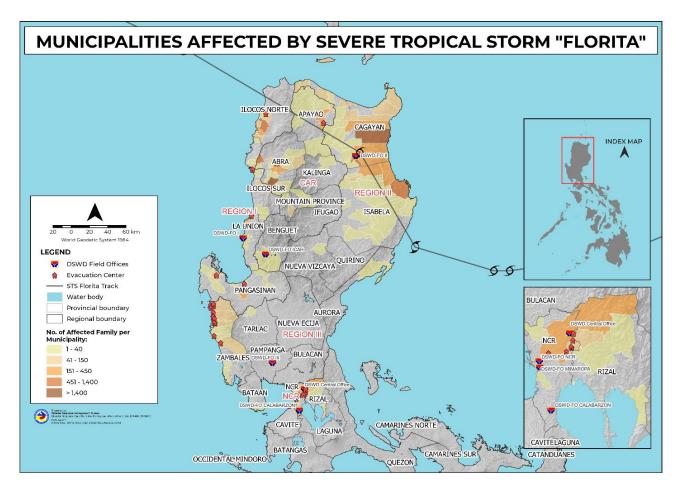

#### I. Situation Overview

On 21 August 2022, the Low Pressure Area (LPA) east of Aparri, Cagayan developed into Tropical Depression "Florita".

On 22 August 2022, "Florita" intensified into Tropical Storm while moving west southwestward over the Philippine Sea.

On 23 August 2022, "Florita" further intensified into Severe Tropical Storm (STS) while moving north northwestward towards the area of Isabela-Cagayan. On the same day at 10:30 AM, STS "Florita" made landfall over Maconacon, Isabela bringing heavy to intense with at times torrential rains over Cagayan, Isabela, Cordillera Administrative Region, Ilocos Region, Zambales, and Bataan. Moderate to heavy with at times intense rains over the northern portion of Aurora, Tarlac, Pampanga, Bulacan, Metro Manila, Cavite, Rizal, and the rest of Cagayan Valley. Light to moderate with at times heavy rains over the rest of Central Luzon and the rest of CALABARZON.

On 24 August 2022, STS "Florita" accelerated west northwestward and has exited Philippine Area of Responsibility (PAR).

Source: DOST-PAGASA Severe Weather Bulletin

# II. Status of Affected Areas and Population

A total of 22,887 families or 83,549 persons are affected in 497 barangays in Regions I, II, III, CALABARZON, NCR, and CAR (see Table 1).

Table 1 Number of Affected Families / Persons