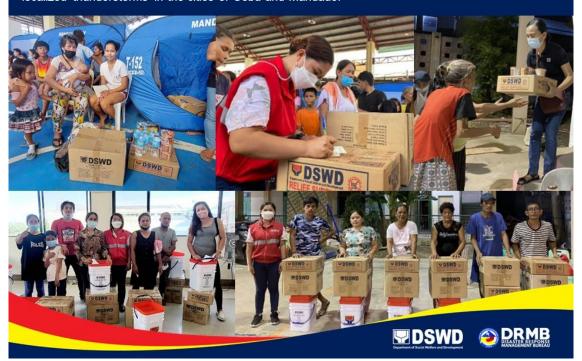

#### **VII. Photo Documentation**

#### **10-12 SEPTEMBER 2022**

DSWD Field Office VII distributes food and non-food items to the families affected by the effects of localized thunderstorms in the cities of Cebu and Mandaue.