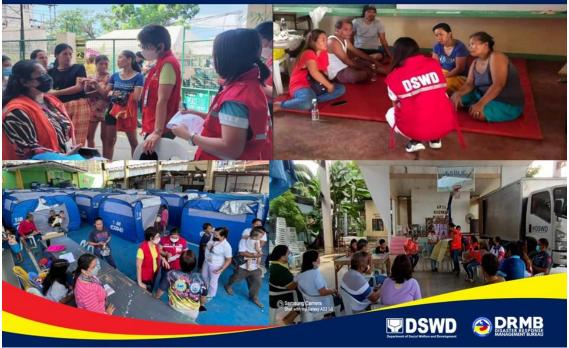

#### **VII. Photo Documentation**

#### 10 SEPTEMBER 2022

DSWD Field Office VII Regional Director Shalaine Marie S. Lucero leads the monitoring of the situation of the families affected by the effects of localized thunderstorms in Brgys. Casuntingan and Umapad, Mandaue City.