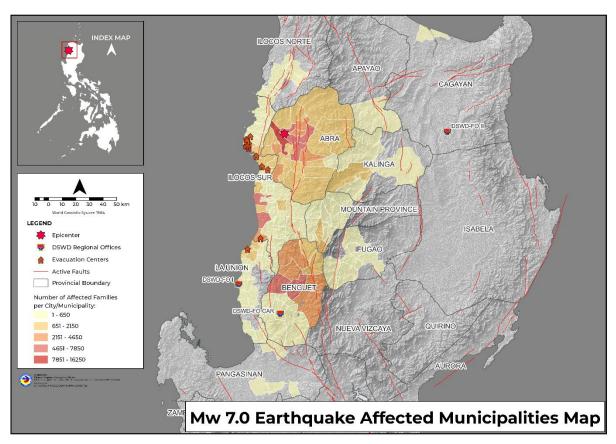

# I. Situation Overview

On 27 July 2022 at 8:43 AM, a 7.0-magnitude earthquake jolted the Municipality of Tayum, Abra (17.64°N, 120.63°E - 003 km N 45°W) with a tectonic origin and a depth of focus of 017 km. The earthquake was also felt in the neighboring municipalities.

# II. Status of Affected Areas and Population

A total of **156,000 families** or **574,209 persons** are affected in **1,420 barangays** in **Regions I, II,** and **CAR** (see Table 1).

| Table 1. Number of Affected Families / Persons           NUMBER OF AFFECTED |           |          |         |
|-----------------------------------------------------------------------------|-----------|----------|---------|
| <b>REGION / PROVINCE / MUNICIPALITY</b>                                     | Barangays | Families | Persons |
| GRAND TOTAL                                                                 | 1,420     | 156,000  | 574,209 |
| REGION I                                                                    | 818       | 41,610   | 163,789 |
| Ilocos Norte                                                                | 25        | 37       | 173     |
| Badoc                                                                       | 10        | 20       | 99      |
| CITY OF BATAC                                                               | 3         | 3        | 20      |
| Dingras                                                                     | 2         | 2        | 2       |
| Marcos                                                                      | 1         | 1        | 5       |
| Pinili                                                                      | 8         | 10       | 43      |
| Sarrat                                                                      | 1         | 1        | 4       |
| llocos Sur                                                                  | 618       | 37,548   | 147,834 |
| Alilem                                                                      | 5         | 34       | 165     |
| Banayoyo                                                                    | 13        | 301      | 1351    |
| Bantay                                                                      | 21        | 230      | 1072    |
| Burgos                                                                      | 24        | 463      | 1808    |
| Cabugao                                                                     | 19        | 215      | 686     |
| CITY OF CANDON                                                              | 40        | 5447     | 19011   |
| Caoayan                                                                     | 17        | 7329     | 36340   |
| Cervantes                                                                   | 13        | 325      | 1564    |
| Galimuyod                                                                   | 23        | 297      | 1550    |
| Gregorio del Pilar (Concepcion)                                             | 7         | 1247     | 6235    |
| Lidlidda                                                                    | 8         | 53       | 177     |
| Magsingal                                                                   | 25        | 313      | 1060    |
| Nagbukel                                                                    | 12        | 1661     | 5827    |
| Narvacan                                                                    | 29        | 828      | 3082    |
| Quirino (Angkaki)                                                           | 9         | 239      | 911     |
| Salcedo (Baugen)                                                            | 19        | 407      | 1207    |
| San Emilio                                                                  | 8         | 439      | 1818    |
| San Esteban                                                                 | 10        | 96       | 298     |
| San Ildefonso                                                               | 7         | 79       | 254     |
| San Juan (Lapog)                                                            | 22        | 371      | 1223    |
| San Vicente                                                                 | 4         | 66       | 303     |
| Santa                                                                       | 22        | 1653     | 8340    |
| Santa Catalina                                                              | 7         | 515      | 1971    |
| Santa Cruz                                                                  | 49        | 7815     | 25567   |
| Santa Lucia                                                                 | 36        | 1132     | 3927    |
| Santa Maria                                                                 | 26        | 149      | 596     |
| Santiago                                                                    | 23        | 963      | 3084    |
| Santo Domingo                                                               | 18        | 266      | 1304    |
| Sigay                                                                       | 3         | 9        | 50      |
| Sinait                                                                      | 7         | 25       | 97      |
| Sugpon                                                                      | 5         | 92       | 388     |
| Suyo                                                                        | 8         | 465      | 2325    |
| Tagudin                                                                     | 40        | 3287     | 11180   |
| CITY OF VIGAN (Capital)                                                     | 39        | 737      | 3063    |
| La Union                                                                    | 169       | 4,018    | 15,751  |
| Agoo                                                                        | 1         | 2        | 7       |
| Bacnotan                                                                    | 17        | 54       | 270     |
| Balaoan                                                                     | 22        | 906      | 4,458   |
| Bangar                                                                      | 26        | 1,199    | 3,581   |
| Bauang                                                                      | 14        | 67       | 320     |