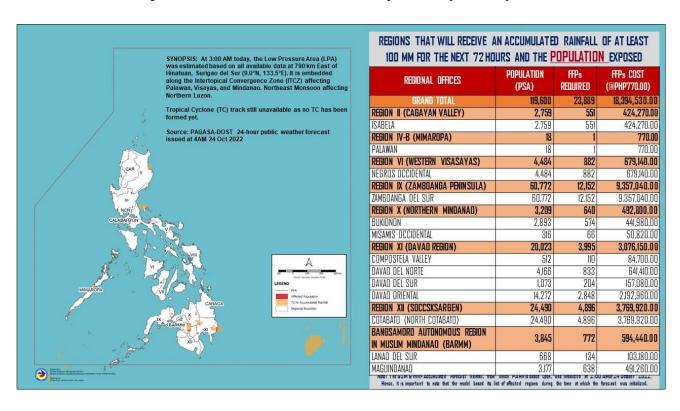

### **Situation Overview**

Issued on 24 October 2022 at 4PM, the Low Pressure Area (LPA) was estimated based on all available data at 950 km East Northeast of Mindanao or 995 km East of Eastern Visayas (10.2°N, 134.8°E). It is embedded along the Intertropical Convergence Zone (ITCZ) affecting Palawan, Visayas, and Mindanao. Northeast Monsoon affecting Extreme Northern Luzon.