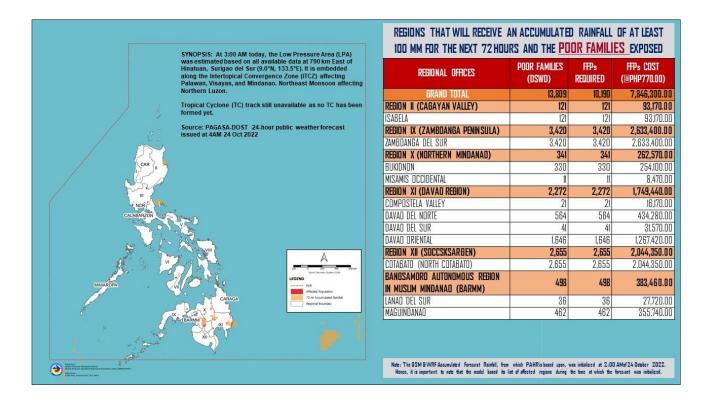

### **Situation Overview**

Issued on 24 October 2022 at 4PM, the Low Pressure Area (LPA) was estimated based on all available data at 950 km East Northeast of Mindanao or 995 km East of Eastern Visayas (10.2°N, 134.8°E). It is embedded along the Intertropical Convergence Zone (ITCZ) affecting Palawan, Visayas, and Mindanao. Northeast Monsoon affecting Extreme Northern Luzon.