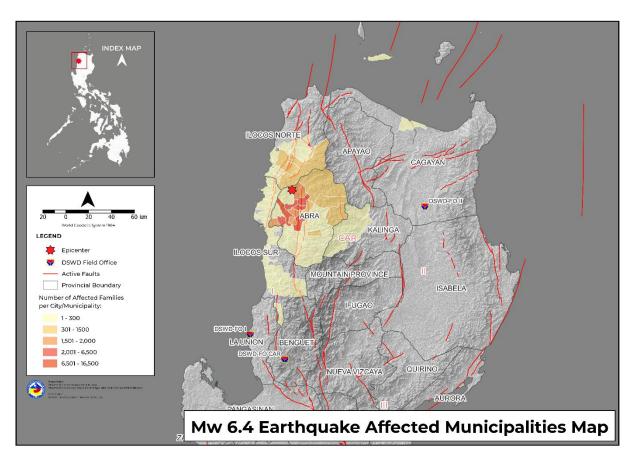

#### I. Situation Overview

On 25 October 2022 at 10:59 PM, a 6.4 magnitude earthquake jolted the Municipality of Lagayan (Abra) (17.79°N, 120.66°E - 009 km N 33°W) with a tectonic origin and a depth of focus of 11 km. The earthquake was also felt in the neighboring municipalities.

# II. Status of Affected Areas and Population

A total of **56,504 families** or **188,335 persons** are affected in **504 barangays** in **Regions I**, **II**, and **CAR** (see Table 1).

Table 1. Number of Affected Families / Persons

| Table 1. Number of Affected Families / Persons | R OF AFFECTED |          |         |
|------------------------------------------------|---------------|----------|---------|
| REGION / PROVINCE / MUNICIPALITY               | Barangays     | Families | Persons |
| GRAND TOTAL                                    | 504           | 56,504   | 188,335 |
| REGION I                                       | 240           | 3,619    | 15,181  |
| llocos Norte                                   | 137           | 3,026    | 12,683  |
| Badoc                                          | 4             | 5        | 25      |
| Banna (Espiritu)                               | 20            | 659      | 2707    |
| CITY OF BATAC                                  | 35            | 385      | 1677    |
| Currimao                                       | 4             | 4        | 20      |
| Dingras                                        | 21            | 117      | 585     |
| Marcos                                         | 13            | 922      | 3070    |
| Nueva Era                                      | 11            | 851      | 4255    |
| Paoay                                          | 1             | 1        | 5       |
| Piddig                                         | 2             | 2        | 10      |
| Pinili                                         | 13            | 39       | 156     |
| San Nicolas                                    | 3             | 5        | 25      |
| Sarrat                                         | 1             | 1        | 10      |
| Solsona                                        | 9             | 35       | 138     |
| llocos Sur                                     | 103           | 593      | 2,498   |
| Bantay                                         | 3             | 15       | 55      |
| Cabugao                                        | 10            | 148      | 534     |
| CITY OF CANDON                                 | 1             | 1        | 1       |
| Cervantes                                      | 2             | 8        | 42      |
| Magsingal                                      | 14            | 154      | 770     |
| Narvacan                                       | 3             | 4        | 13      |
| Salcedo (Baugen)                               | 4             | 9        | 36      |
| San Esteban                                    | 3             | 18       | 68      |
| San Juan (Lapog)                               | 16            | 51       | 204     |
| Santa                                          | 2             | 3        | 21      |
| Santa Catalina                                 | 2             | 8        | 35      |
| Santa Cruz                                     | 4             | 8        | 29      |
| Santa Lucia                                    | 2             | 4        | 14      |
| Santa Maria                                    | 4             | 15       | 48      |
| Santiago                                       | 4             | 34       | 157     |
| Santo Domingo                                  | 7             | 31       | 127     |
| Sigay                                          | 1             | 1        | 2       |
| Sinait                                         | 13            | 45       | 202     |
| Sugpon                                         | 2             | 10       | 32      |
| Suvo                                           | 3             | 19       | 75      |
| CITY OF VIGAN (Capital)                        | 3             | 7        | 33      |
| REGION II                                      | 1             | 1        | 3       |
| Cagayan                                        | 1             | 1        | 3       |
| Aparri                                         | 1             | 1        | 3       |
| CAR                                            | 263           | 52,884   | 173,151 |
| Abra                                           | 258           | 52,854   | 172,998 |
| Bangued (capital)                              | 31            | 16,242   | 52,463  |
| Boliney                                        | 1             | 1        | 5       |
| Bucay                                          | 21            | 6,226    | 21,125  |
| Bucloc                                         | 4             | 726      | 2,599   |
| Daguioman                                      | 1             | 1        | 4       |
| Danglas                                        | 6             | 165      | 533     |
| Dolores                                        | 15            | 3,843    | 12,248  |