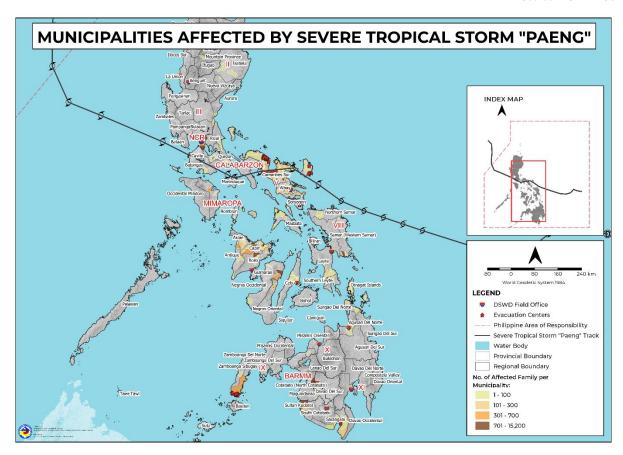

# II. Status of Affected Areas and Population

A total of 104,265 families or 436,741 persons are affected in 902 barangays in Regions II, III, CALABARZON, MIMAROPA, V, VI, VII, VIII, IX, X, XII, Caraga, and BARMM (see Table 1).