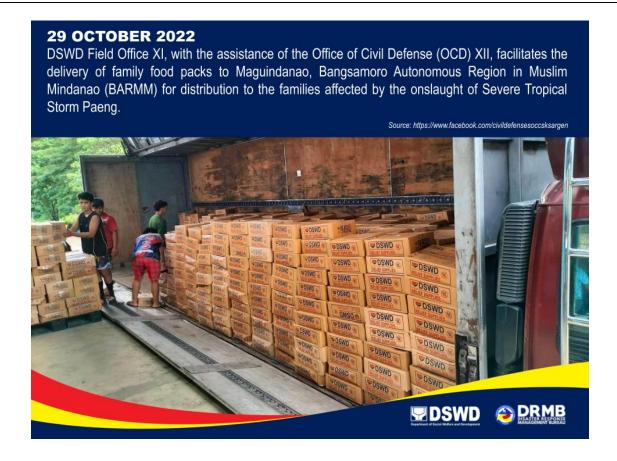

delivery of bottled waters to Regions affected by the onslaught of Severe Tropical Storm Paeng.



# 29 OCTOBER 2022

DSWD Disaster Response Management Bureau (DRMB) and National Resource and Logistics Management Bureau (NRLMB) facilitate the delivery of food and non-food items to DSWD Field Office III for onward distribution to the families affected by the onslaught of Severe Tropical Storm Paeng.







DSWD Field Office II through its Municipal Action Team (MAT) monitors the families taking temporary shelter at the Municipal Evacuation Center of Saguday, Quirino.





DSWD Field Office I facilitates the delivery of family food packs to Ilocos Norte for distribution to the families affected by the onslaught of Severe Tropical Storm Paeng.

Source: https://www.facebook.com/dswdfo1









\*\*\*\*

The Disaster Response Operations Monitoring and Information Center (DROMIC) of the DSWD-DRMB is closely monitoring the effects of Severe Tropical Storm "Paeng" and in close coordination with the concerned DSWD Field Offices for significant disaster response updates and assistance provided.

Prepared by:

Released by:

DIANE C. PELEGRINO MARIE JOYCE G. RAFANAN MARC LEO L. BUTAC