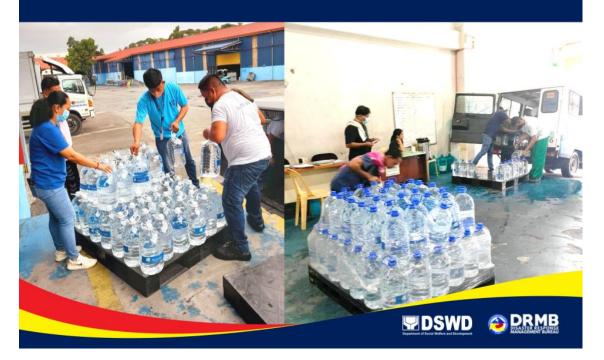

# II. Status of Affected Areas and Population

A total of 104,265 families or 436,741 persons are affected in 902 barangays in Regions II, III, CALABARZON, MIMAROPA, V, VI, VII, VIII, IX, X, XII, Caraga, and BARMM (see Table 1).