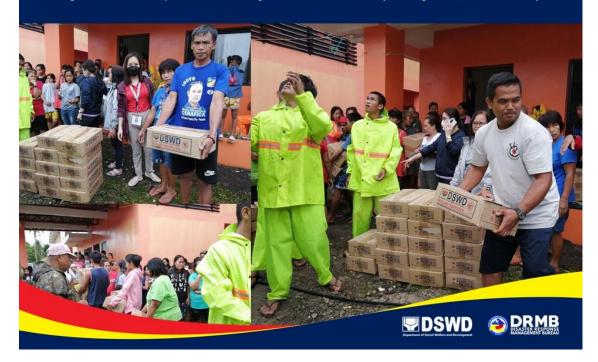

# II. Status of Affected Areas and Population

A total of 104,265 families or 436,741 persons are affected in 902 barangays in Regions II, III, CALABARZON, MIMAROPA, V, VI, VII, VIII, IX, X, XII, Caraga, and BARMM (see Table 1).