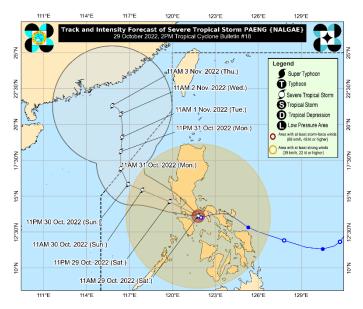

#### I. Situation Overview

Issued on 29 October 2022 at 5 PM, "PAENG" maintains its strength while moving over San Pablo City, Laguna.

#### **Track and Intensity Outlook**

- Severe Tropical Storm PAENG is forecast to track west northwestward through tomorrow morning. On the forecast track, the center of PAENG will traverse the Cavite-Batangas area, then will cross the southern portion of Bataan.
- PAENG may maintain its strength while traversing the Luzon landmass and further intensification is likely once it emerges over the West Philippine Sea.
- Recent landfall: Sariaya, Quezon (1:40 PM today)

The center of Severe Tropical Storm "PAENG" was estimated based on all available data including those from Tagaytay Doppler Weather Radar in the vicinity of San Pablo City, Laguna (14.1°N, 121.3°E) moving Northwestward at 20 km/h with a maximum sustained winds 95 km/h near the center and gustiness of up to 160 km/h.