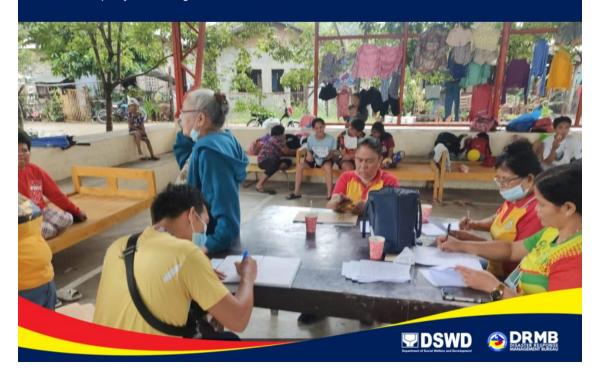

#### **18 NOVEMBER 2022**

DSWD Field Office XI continuously monitors the situation of the families affected by STS "Paeng" in the Municipality of Malalag, Davao del Sur.