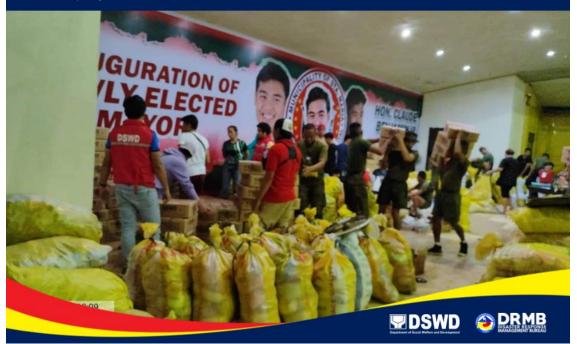

### **18 NOVEMBER 2022**

DSWD Field Office XI through the Disaster Response Management Division (DRMD) facilitates the delivery and production of family food packs intended for the families affected by STS "Paeng" in the Municipality of Sta. Maria, Davao Occidental.