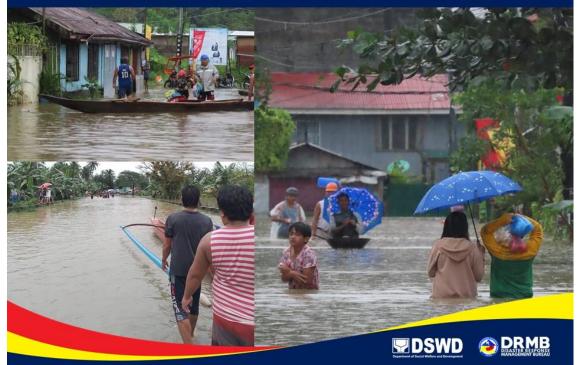

#### 10 JANUARY 2023

DSWD Field Office VIII monitors the situation of the families affected by the flooding incident brought by the Effects of Low Pressure Area in Catubig, Northern Samar.