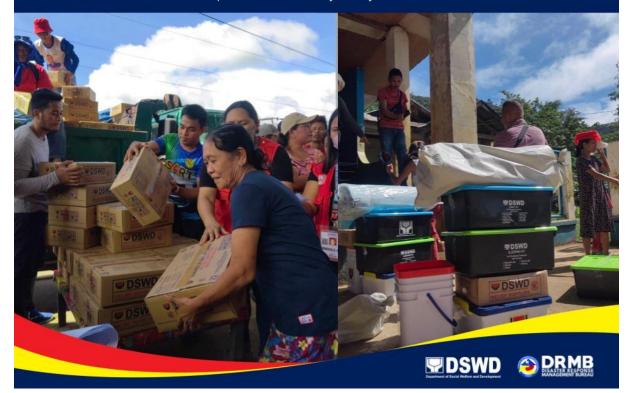

## b. Food and Non-food Items (FNIs)

| DATE            | ACTIVITIES                                                                                                                                                                                                                                                                                             |
|-----------------|--------------------------------------------------------------------------------------------------------------------------------------------------------------------------------------------------------------------------------------------------------------------------------------------------------|
| 19 January 2023 | <ul> <li>DSWD FO VIII facilitated the distribution of 500 FFPs and a total of<br/>65 sets of NFIs (13 family kits, 13 hygiene kits, 13 kitchen sets, 13<br/>sleeping kits and 13 Uratex foams) as augmentation support to the<br/>affected families and with damaged houses in Leyte, Leyte</li> </ul> |

## VII. Photo Documentation

## **19 JANUARY 2023**

DSWD Field Office VIII distributes food and non-food items to the affected families with damaged houses due to the Ms 5.3 Earthquake incident in Leyte, Leyte.

\*\*\*\*

The Disaster Response Operations Monitoring and Information Center (DROMIC) of DSWD-DRMB is closely coordinating with DSWD FO VIII for significant disaster response updates and assistance provided.