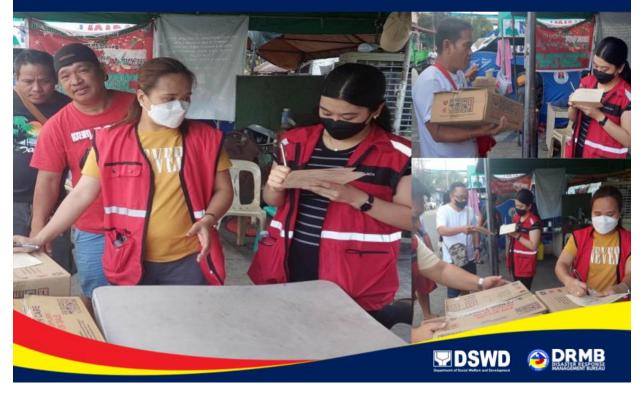

#### **VI. Photo Documentation**

#### 30 JANUARY 2023

DSWD Field Office NCR through its Disaster Response Management Division (DRMD) facilitates the distribution of family food packs to the families affected by the fire incident in Brgy. 209, Manila City.