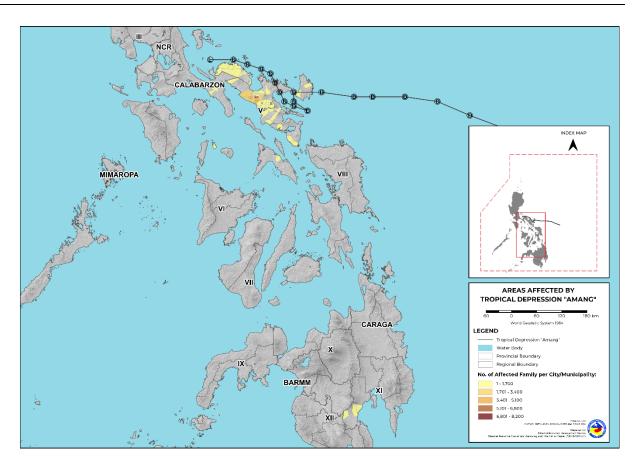

# II. Status of Affected Areas and Population

A total of **37,807 families** or **136,149 persons** are affected in **256 barangays** in **Regions CALABARZON**, **MIMAROPA**, **V**, and **XI** (see Table 1).

Table 1. Number of Affected Families / Persons

| PECION / PROVINCE / MUNICIPALITY | NUMBER OF AFFECTED |          |         |  |  |
|----------------------------------|--------------------|----------|---------|--|--|
| REGION / PROVINCE / MUNICIPALITY | Barangays          | Families | Persons |  |  |
| GRAND TOTAL                      | 256                | 37,807   | 136,149 |  |  |
| CALABARZON                       | 23                 | 303      | 1,088   |  |  |
| Quezon                           | 23                 | 303      | 1,088   |  |  |
| General Luna                     | 3                  | 25       | 76      |  |  |
| Gumaca                           | 5                  | 56       | 196     |  |  |
| Lopez                            | 15                 | 222      | 816     |  |  |
| MIMAROPA                         | 1                  | 34       | 255     |  |  |
| Rombion                          | 1                  | 34       | 255     |  |  |
| Romblon (capital)                | 1                  | 34       | 255     |  |  |
| REGION V                         | 225                | 36,498   | 130,760 |  |  |
| Albay                            | 7                  | 675      | 2,728   |  |  |
| Guinobatan                       | 2                  | 389      | 1,149   |  |  |
| Libon                            | 1                  | 65       | 263     |  |  |
| Pio Duran                        | 1                  | 55       | 275     |  |  |
| Polangui                         | 2                  | 100      | 711     |  |  |
| City of Tabaco                   | 1                  | 66       | 330     |  |  |
| Camarines Norte                  | 21                 | 126      | 486     |  |  |
| Capalonga                        | 1                  | 7        | 29      |  |  |
| Daet (capital)                   | 2                  | 7        | 20      |  |  |
| Jose Panganiban                  | 4                  | 23       | 96      |  |  |
| Labo                             | 1                  | 5        | 24      |  |  |
| Mercedes                         | 1                  | 17       | 60      |  |  |
| Paracale                         | 3                  | 8        | 28      |  |  |
| San Vicente                      | 1                  | 2        | 7       |  |  |
| Santa Elena                      | 7                  | 55       | 210     |  |  |
| Talisay                          | 1                  | 2        | 12      |  |  |

| DECION / DROVINGE / MUNICIPALITY | NUMBER OF AFFECTED |          |         |  |  |
|----------------------------------|--------------------|----------|---------|--|--|
| REGION / PROVINCE / MUNICIPALITY | Barangays          | Families | Persons |  |  |
| Camarines Sur                    | 189                | 35,098   | 124,571 |  |  |
| Baao                             | 9                  | 1,198    | 4,432   |  |  |
| Bombon                           | 5                  | 754      | 2,792   |  |  |
| Buhi                             | 3                  | 608      | 2,248   |  |  |
| Bula                             | 10                 | 1,111    | 4,104   |  |  |
| Calabanga                        | 9                  | 1,293    | 4,815   |  |  |
| Canaman                          | 5                  | 1,017    | 3,782   |  |  |
| Del Gallego                      | 1                  | 49       | 247     |  |  |
| Gainza                           | 7                  | 663      | 2,453   |  |  |
| Goa                              | 1                  | 58       | 214     |  |  |
| Iriga City                       | 3                  | 437      | 1,616   |  |  |
| Libmanan                         | 17                 | 1,860    | 6,888   |  |  |
| Magarao                          | 10                 | 1,405    | 5,208   |  |  |
| Milaor                           | 19                 | 8,104    | 23,412  |  |  |
| Minalabac                        | 24                 | 4,666    | 17,707  |  |  |
| Nabua                            | 7                  | 657      | 3,115   |  |  |
| Naga City                        | 15                 | 583      | 2,256   |  |  |
| Pamplona                         | 17                 | 3,915    | 14,486  |  |  |
| Pasacao                          | 9                  | 1,893    | 6,972   |  |  |
| Pili (capital)                   | 5                  | 1,982    | 7,330   |  |  |
| San fernando                     | 13                 | 2,845    | 10,494  |  |  |
| Catanduanes                      | 4                  | 53       | 255     |  |  |
| San Andres (Calolbon)            | 3                  | 7        | 24      |  |  |
| Viga                             | 1                  | 46       | 231     |  |  |
| Masbate                          | 1                  | 8        | 32      |  |  |
| Mobo                             | 1                  | 8        | 32      |  |  |
| Sorsogon                         | 3                  | 538      | 2,688   |  |  |
| Bulan                            | 1                  | 3        | 12      |  |  |
| Matnog                           | 1                  | 500      | 2,499   |  |  |
| Pilar                            | 1                  | 35       | 177     |  |  |
| REGION XI                        | 7                  | 972      | 4,046   |  |  |
| Davao del Sur                    | 7                  | 972      | 4,046   |  |  |
| City of Digos (capital)          | 1                  | 6        | 6       |  |  |
| Magsaysay                        | 1                  | 174      | 870     |  |  |
| Santa Cruz                       | 5                  | 792      | 3,170   |  |  |