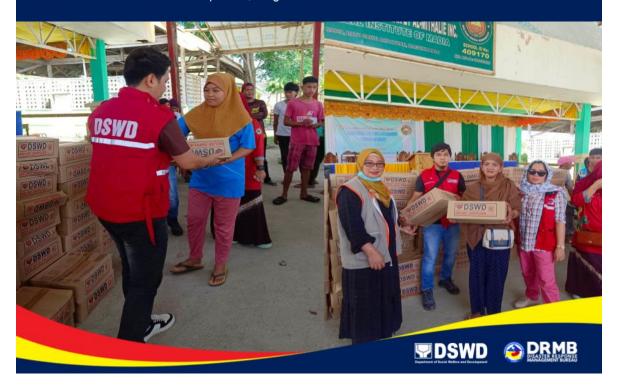

## VI. Photo Documentation

#### 14 APRIL 2023

DSWD Field Office XII facilitates the distribution of family food packs to the families affected by the armed conflict in Datu Saudi Ampatuan, Maguindanao.

\*\*\*\*\*

This terminal report is based on the final report submitted by DSWD FO XII on 19 June 2023. The Disaster Response Operations Monitoring and Information Center (DROMIC) of DSWD-DRMB continues to closely coordinate with DSWD FO XII for any request of Technical Assistance and Resource Augmentation (TARA).