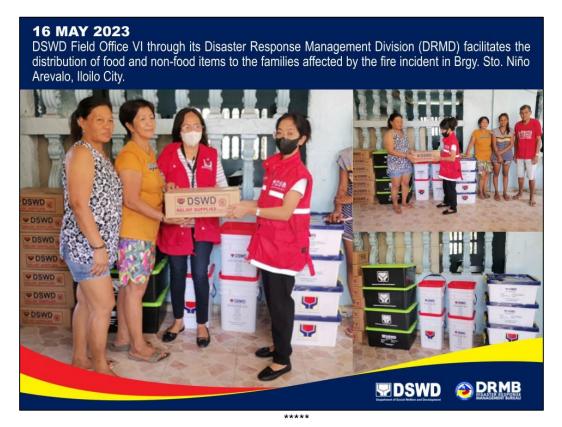

## b. Food and Non-food Items (FNIs)

| DATE        | ACTIVITIES                                                                                                                                                                                                                                    |
|-------------|-----------------------------------------------------------------------------------------------------------------------------------------------------------------------------------------------------------------------------------------------|
| 16 May 2023 | DSWD FO VI in coordination with Iloilo City through its City Social Welfare and Development Office (CSWDO) facilitated the distribution of FFPs, Hygiene Kits, Sleeping Kits, and Kitchen Kits to the families affected by the fire incident. |

## VII. Photo Documentation

The Disaster Response Operations Monitoring and Information Center (DROMIC) of DSWD-DRMB is closely coordinating with DSWD FO VI for significant disaster response updates and assistance provided.