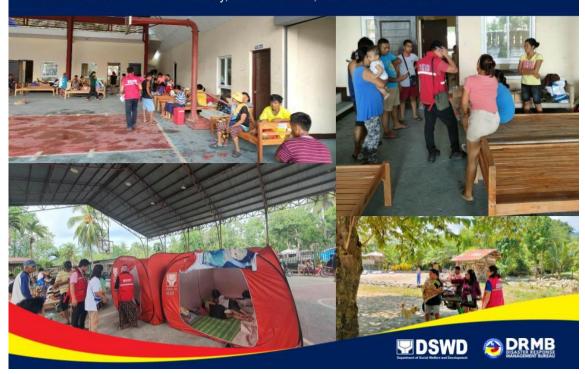

#### 16-18 MAY 2023

DSWD Field Office XII conducts validation and needs assessment of the displaced affected by the flashflood incidents in Koronadal City, Sultan Kudarat, and Cotabato Province.

\*\*\*\*