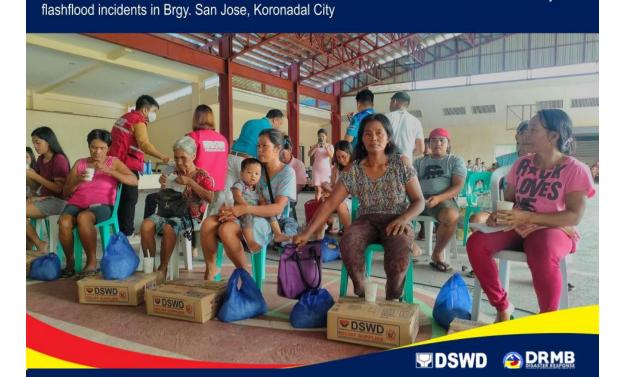

## b. Food and Non-food Items (FNIs)

| DATE         | ACTIVITIES                                                                                                                                                     |
|--------------|----------------------------------------------------------------------------------------------------------------------------------------------------------------|
| 14 June 2023 | DSWD FO XII provided FFPs to the affected families in Libungan,<br>North Cotabato.                                                                             |
| 29 May 2023  | DSWD FO XII provided additional FFPs, family kits, hygiene kits, sleeping kits, and jerry cans to the affected families in Arakan, Cotabato Province.          |
| 19 May 2023  | DSWD FO XII provided additional FFPs to the affected families staying at the Regional Evacuation Center in Koronadal City.                                     |
| 18 May 2023  | DSWD FO XII facilitated the distribution of FFPs, plastic mats and malong to the affected families in Lutayan, Sultan Kudarat.                                 |
| 15 May 2023  | The LGU of Koronadal City and South Cotabato provided hot meals, food packs, drinking water, kitchen kits, hygiene kits and medicine to the affected families. |
|              | The LGU of Lutayan provided relief food packs to the displaced families or persons inside evacuation centers.                                                  |