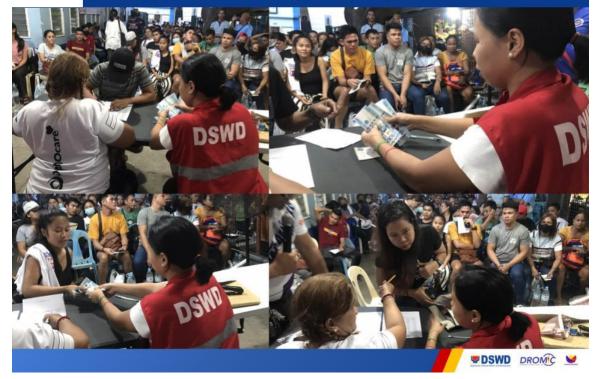

#### Annex E. Photo Documentation

07 JUL 2023 DSWD Field Office VII distributes financial assistance through Assistance to Individuals in Crisis Situation (AICS) program to the families and individuals affected by the fire incident in Brgy. Alang-alang, Mandaue City, Cebu.