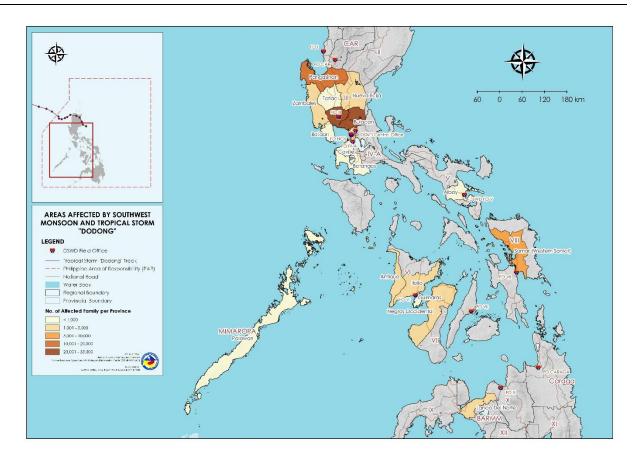

# II. Status of Affected Areas and Population

A total of 100,716 families or 381,323 persons are affected in 419 barangays in Regions I, III, CALABARZON, MIMAROPA, V, VI, VIII, X, and NCR (see Table 1).

Note: Ongoing assessment and validation that are continuously being conducted.

Source: DSWD FOs