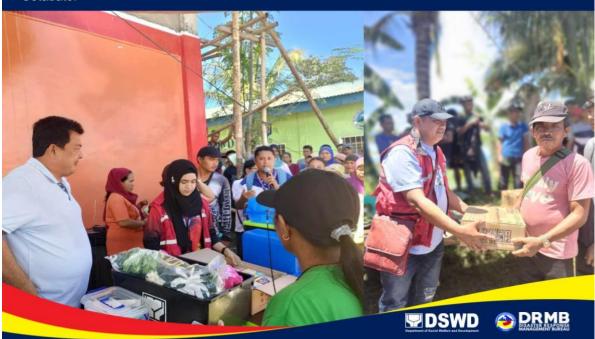

#### 4 JULY 2023

DSWD Field Office XII facilitates the distribution of food and non-food items to the families affected by the effects of the Intertropical Convergence Zone (ITCZ) in Pigcawayan, Province of Cotabato.