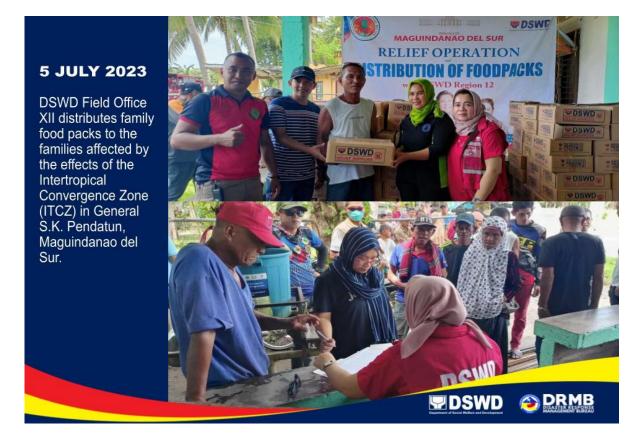

# **DSWD FO XII**

| DATE         | ACTIVITIES                                                                                                                                                                                 |
|--------------|--------------------------------------------------------------------------------------------------------------------------------------------------------------------------------------------|
| 05 July 2023 | DSWD FO XII distributed FFPs to affected families in the<br>Municipalities of Gen. S. K. Pendatun and Paglat in Maguindanao<br>del Sur.                                                    |
| 04 July 2023 | DSWD FO XII distributed FFPs to affected families in Pigcawayan,<br>North Cotabato.                                                                                                        |
| 01 July 2023 | DSWD FO XII distributed FFPs to affected families in the<br>Municipalities of Datu Piang and Shariff Saydona Mustapha,<br>Maguidanao del Sur.                                              |
| 30 June 2023 | DSWD FO XII facilitated the distribution of FFPs to the affected families in the Municipalities of Ampatuan and Datu Saudi Ampatuan in Maguindanao del Sur and Midsayap in North Cotabato. |
| 29 June 2023 | DSWD FO XII facilitated the distribution of additional FFPs to the affected families in Pikit, North Cotabato and Pagalungan, Maguindanao del Sur.                                         |
| 27 June 2023 | DSWD FO XII facilitated the distribution of additional FFPs to the affected families in Pikit, North Cotabato and Datu Montawal, Maguindanao del Sur.                                      |
| 26 June 2023 | DSWD FO XII facilitated additional FFPs to affected families in Pikit,<br>North Cotabato.                                                                                                  |
| 25 June 2023 | DSWD FO XII delivered additional FFPs to affected families in Pikit,<br>North Cotabato.                                                                                                    |
| 23 June 2023 | DSWD FO XII provided FFPs to affected families in Pikit, North Cotabato.                                                                                                                   |
| 22 June 2023 | DSWD FO XII provided FFPs to affected families in Glan, Sarangani.                                                                                                                         |