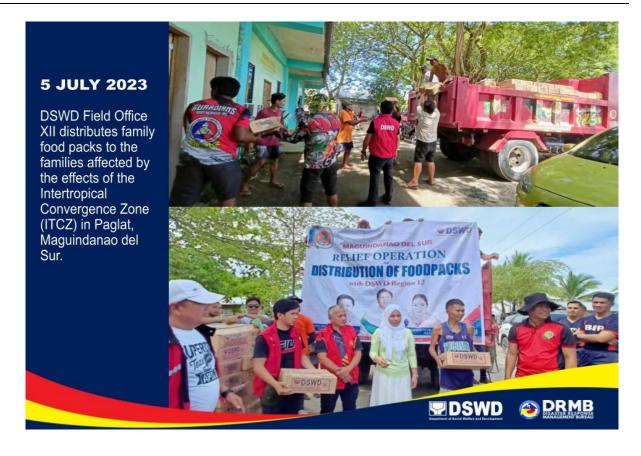

# **DSWD FO XII**

| DATE         | ACTIVITIES                                                                                                                                                                                 |
|--------------|--------------------------------------------------------------------------------------------------------------------------------------------------------------------------------------------|
| 05 July 2023 | DSWD FO XII distributed FFPs to affected families in the<br>Municipalities of Gen. S. K. Pendatun and Paglat in Maguindanao<br>del Sur.                                                    |
| 04 July 2023 | DSWD FO XII distributed FFPs to affected families in Pigcawayan,<br>North Cotabato.                                                                                                        |
| 01 July 2023 | DSWD FO XII distributed FFPs to affected families in the<br>Municipalities of Datu Piang and Shariff Saydona Mustapha,<br>Maguidanao del Sur.                                              |
| 30 June 2023 | DSWD FO XII facilitated the distribution of FFPs to the affected families in the Municipalities of Ampatuan and Datu Saudi Ampatuan in Maguindanao del Sur and Midsayap in North Cotabato. |
| 29 June 2023 | DSWD FO XII facilitated the distribution of additional FFPs to the affected families in Pikit, North Cotabato and Pagalungan, Maguindanao del Sur.                                         |
| 27 June 2023 | DSWD FO XII facilitated the distribution of additional FFPs to the affected families in Pikit, North Cotabato and Datu Montawal, Maguindanao del Sur.                                      |
| 26 June 2023 | DSWD FO XII facilitated additional FFPs to affected families in Pikit,<br>North Cotabato.                                                                                                  |
| 25 June 2023 | DSWD FO XII delivered additional FFPs to affected families in Pikit,<br>North Cotabato.                                                                                                    |
| 23 June 2023 | DSWD FO XII provided FFPs to affected families in Pikit, North Cotabato.                                                                                                                   |
| 22 June 2023 | DSWD FO XII provided FFPs to affected families in Glan, Sarangani.                                                                                                                         |