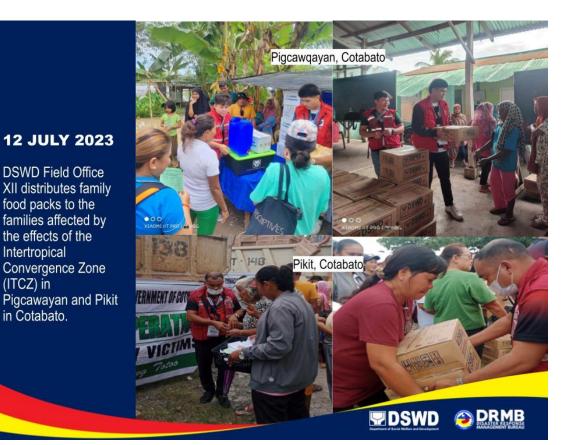

## IV. Damaged Houses

A total of **375 houses** were damaged; of which, **140** are **totally damaged** and **235** are **partially damaged** in **Regions VII**, **IX**, **X**, **XI**, and **XII** (see Table 5).