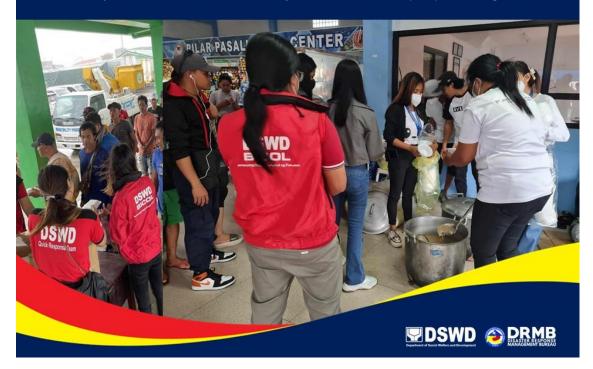

Super Typhoon Egay in Samar.



#### 25 JULY 2023

DSWD Field Office CALABARZON prepositions food and non-food items for distribution to families who may be affected by the effects of Southwest Moon and Super Typhoon Egay.







DSWD Field Office CALABARZON distributes family food packs to the families in Morong, Rizal who are affected by the effects of Southwest Moon and Super Typhoon Egay.



#### 25 JULY 2023

DSWD Field Office XII distributes food and non-food items to the families in Pigcawayan, North Cotabato who are displaced due to the effects of Southwest Moon and Super Typhoon Egay.







DSWD Field Office V, in close coordination with its local government unit (LGU) counterparts, facilitates the provision of hot meals to the locally stranded individuals (LSIs) in the Region.



#### 25 JULY 2023

DSWD Field Office V, in close coordination with its local government unit (LGU) counterparts, facilitates the provision of family food packs to the locally stranded individuals (LSIs) in the Provinces of Camarines Sur and Catanduanes.







# **24-25 JULY 2023**DSWD Field Office III facili

DSWD Field Office III facilitates the prepositioning of family food packs in Limay, Bataan.



\*\*\*\*

The Disaster Response Operations Monitoring and Information Center (DROMIC) of DSWD-DRMB is closely coordinating with DSWD FOs for significant disaster response updates and assistance provided.

Prepared by:

CATHLYN B. SUIZO
DIANE C. PELEGRINO
NIEZA MAE P. ORPANO
JEM ERIC F. FAMORCAN
AARON JOHN B. PASCUA
EZEQUIEL S. MACALANDA
MARIE JOYCE G. RAFANAN
JAN ERWIN ANDREW I. ONTANILLA