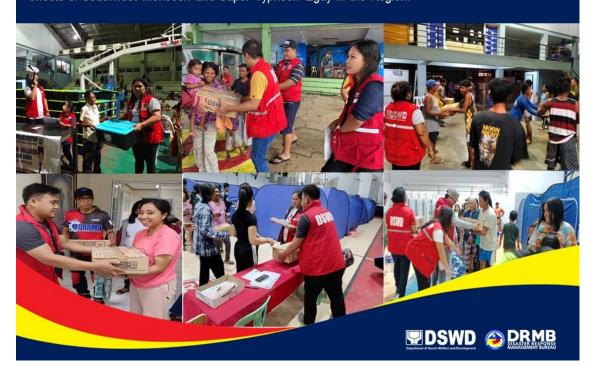

he regional warehouse in Zamboanga City for possible relief augmentation to LGUs in Zamboanga Peninsula and BARMM.



#### 26 JULY 2023

DSWD Field Office I facilitates the hauling of family food packs at the DSWD Regional Warehouses in Biday, City of San Fernando, La Union, and in Alaminos and Infanta, Pangasinan.







DSWD Field Office I facilitates the hauling and delivery of family food packs bound for Ilocos Norte intended for distribution to the families affected by the effects of Southwest Monsoon and Super Typhoon Egay in Batac City and the Municipalities of Pagudpud, Bangui, Badoc, and Banna.



#### 26 JULY 2023

DSWD Field Office II distributes food and non-food items to the displaced families affected by the effects of Southwest Monsoon and Super Typhoon Egay in the Region.







DSWD Field Office XI prepositions food and non-food items in the Provinces of Davao del Sur, Davao del Norte, Davao Occidental, Davao Oriental, and Davao de Oro.



#### 26 JULY 2023

DSWD Field Office VII continuously repacks and prepositions family food packs in preparation for the onslaught of the effects of Southwest Moon and Super Typhoon Egay.







DSWD Field Office VII through its City Action Team (CAT) in Danao City, Cebu facilitates the distribution of ready-to-eat food items to the locally stranded individuals (LSIs) after trips were cancelled due to rough sea condition.



#### 26 JULY 2023

DSWD Field Office V, in close coordination with its local government unit (LGU) counterparts, facilitates the provision of food and non-food items to the locally stranded individuals