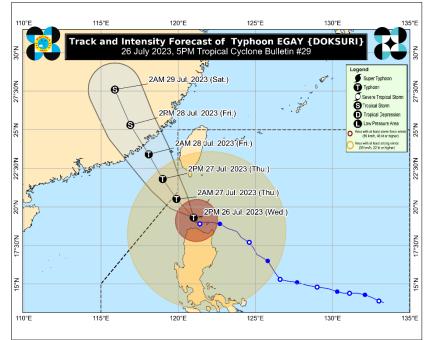

#### I. Situation Overview

Issued on 26 July 2023 at 5PM, "Egay" is slowly moving away from Dalupiri Island.

#### TRACK AND INTENSITY OUTLOOK

- "Egay" is forecast to track generally northwestward or north northwestward and pass over the waters south and southwest of Taiwan. It is forecast to exit the Philippine Area of Responsibility tomorrow morning. Outside the PAR region, "Egay" will cross the Taiwan Strait and make landfall in the vicinity of Fujian, China on Friday morning.
- "Egay" is forecast to weaken throughout the forecast period, although the rate of weakening will not be rapid due to slightly favorable environment offsetting the impact of land interaction with the rugged terrain of Northern Luzon and Taiwan. A more rapid weakening is expected once "Egay" makes landfall and moves inland over mainland China, with the tropical cyclone degenerating into a remnant low by Saturday.

The center of the eye of Typhoon "Egay" was estimated based on all available data at 70 km West Northwest of Calayan, Cagayan (19.4 °N, 120.8 °E) moving Northwestward at 10 km/h with maximum sustained winds of 175 km/h near the center and gustiness of up to 240 km/h.

Source: DOST-PAGASA Tropical Cyclone Bulletin #29