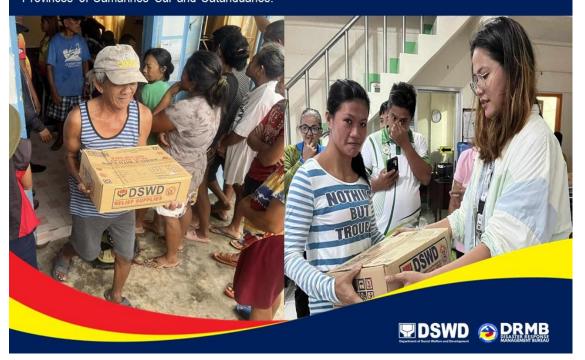

N distributes family food packs to the families in Morong, Rizal who are affected by the effects of Southwest Moon and Super Typhoon Egay.



#### 25 JULY 2023

DSWD Field Office XII distributes food and non-food items to the families in Pigcawayan, North Cotabato who are displaced due to the effects of Southwest Moon and Super Typhoon Egay.







DSWD Field Office V, in close coordination with its local government unit (LGU) counterparts, facilitates the provision of hot meals to the locally stranded individuals (LSIs) in the Region.



#### 25 JULY 2023

DSWD Field Office V, in close coordination with its local government unit (LGU) counterparts, facilitates the provision of family food packs to the locally stranded individuals (LSIs) in the Provinces of Camarines Sur and Catanduanes.







# **24-25 JULY 2023**DSWD Field Office III facili

DSWD Field Office III facilitates the prepositioning of family food packs in Limay, Bataan.



\*\*\*\*

The Disaster Response Operations Monitoring and Information Center (DROMIC) of DSWD-DRMB is closely coordinating with DSWD FOs for significant disaster response updates and assistance provided.

Prepared by:

CATHLYN B. SUIZO
DIANE C. PELEGRINO
NIEZA MAE P. ORPANO
JEM ERIC F. FAMORCAN
AARON JOHN B. PASCUA
EZEQUIEL S. MACALANDA
MARIE JOYCE G. RAFANAN
JAN ERWIN ANDREW I. ONTANILLAS

Released by:

**RODEL V. CABADDU**