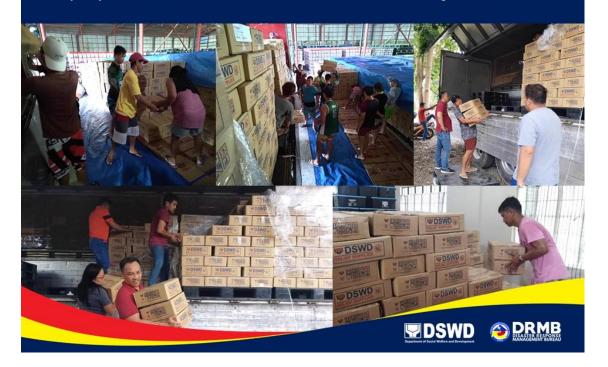

SWD Disaster Response relative to the effects of Southwest Monsoon and Super Typhoon Egay.



#### 26 JULY 2023

DSWD Disaster Response Management Group (DRMG) Assistant Secretary Marlon A. Alagao, together with the other member agencies of the National Disaster Risk Reduction and Management Council (NDRRMC), joins the emergency meeting on the effects of Southwest Monsoon and Super Typhoon Egay.







DSWD Field Office IX conducts continuous repacking of family food packs at the regional warehouse in Zamboanga City for possible relief augmentation to LGUs in Zamboanga Peninsula and BARMM.



#### 26 JULY 2023

DSWD Field Office I facilitates the hauling of family food packs at the DSWD Regional Warehouses in Biday, City of San Fernando, La Union, and in Alaminos and Infanta, Pangasinan.







DSWD Field Office I facilitates the hauling and delivery of family food packs bound for Ilocos Norte intended for distribution to the families affected by the effects of Southwest Monsoon and Super Typhoon Egay in Batac City and the Municipalities of Pagudpud, Bangui, Badoc, and Banna.



#### 26 JULY 2023

DSWD Field Office II distributes food and non-food items to the displaced families affected by the effects of Southwest Monsoon and Super Typhoon Egay in the Region.







DSWD Field Office XI prepositions food and non-food items in the Provinces of Davao del Sur, Davao del Norte, Davao Occidental, Davao Oriental, and Davao de Oro.



#### 26 JULY 2023

DSWD Field Office VII continuously repacks and prepositions family food packs in preparation for the onslaught of the effects of