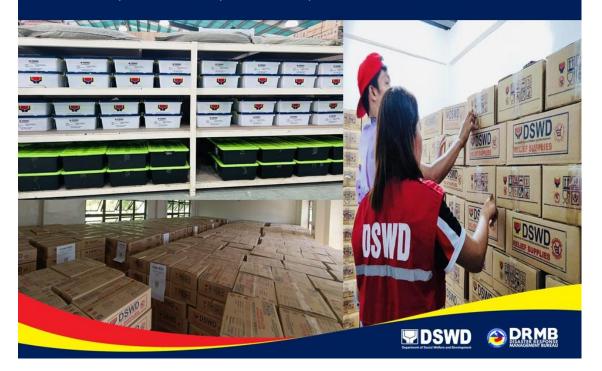

the hauling of family food packs at the DSWD Regional Warehouses in Biday, City of San Fernando, La Union, and in Alaminos and Infanta, Pangasinan.







DSWD Field Office I facilitates the hauling and delivery of family food packs bound for Ilocos Norte intended for distribution to the families affected by the effects of Southwest Monsoon and Super Typhoon Egay in Batac City and the Municipalities of Pagudpud, Bangui, Badoc, and Banna.



#### 26 JULY 2023

DSWD Field Office II distributes food and non-food items to the displaced families affected by the effects of Southwest Monsoon and Super Typhoon Egay in the Region.







DSWD Field Office XI prepositions food and non-food items in the Provinces of Davao del Sur, Davao del Norte, Davao Occidental, Davao Oriental, and Davao de Oro.



#### 26 JULY 2023

DSWD Field Office VII continuously repacks and prepositions family food packs in preparation for the onslaught of the effects of Southwest Moon and Super Typhoon Egay.







DSWD Field Office VII through its City Action Team (CAT) in Danao City, Cebu facilitates the distribution of ready-to-eat food items to the locally stranded individuals (LSIs) after trips were cancelled due to rough sea condition.



#### 26 JULY 2023

DSWD Field Office V, in close coordination with its local government unit (LGU) counterparts, facilitates the provision of food and non-food items to the locally stranded individuals (LSIs) in Pio Duran, Albay.







DSWD Field Office MIMAROPA distributes food and non-food items to the families in Sta. Cruz, Occidental Mindoro who are displaced due