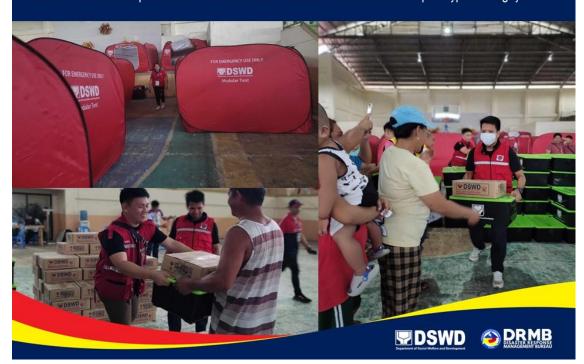

.







DSWD Field Office VIII, with the assistance of the Philippine National Police (PNP) distributes family food packs to the displaced families affected by the effects of Southwest Monsoon and Super Typhoon Egay in Samar.



#### 25 JULY 2023

DSWD Field Office CALABARZON prepositions food and non-food items for distribution to families who may be affected by the effects of Southwest Moon and Super Typhoon Egay.







DSWD Field Office CALABARZON distributes family food packs to the families in Morong, Rizal who are affected by the effects of Southwest Moon and Super Typhoon Egay.



#### 25 JULY 2023

DSWD Field Office XII distributes food and non-food items to the families in Pigcawayan, North Cotabato who are displaced due to the effects of Southwest Moon and Super Typhoon Egay.







DSWD Field Office V, in close coordination with its local government unit (LGU) counterparts, facilitates the provision of hot meals to the locally stranded individuals (LSIs) in the Region.



#### 25 JULY 2023

DSWD Field Office V, in close coordination with its local government unit (LGU) counterparts, facilitates the provision of family food packs to the locally stranded individuals (LSIs) in the Provinces of Camarines Sur and Catanduanes.







# **24-25 JULY 2023**DSWD Field Office III facili

DSWD Field Office III facilitates the prepositioning of family food packs in Limay, Bataan.



\*\*\*\*

The Disaster Response Operations Monitoring and Information Center (DROMIC) of DSWD-DRMB is closely coordinating with DSWD FOs for significant disaster response updates and assistance