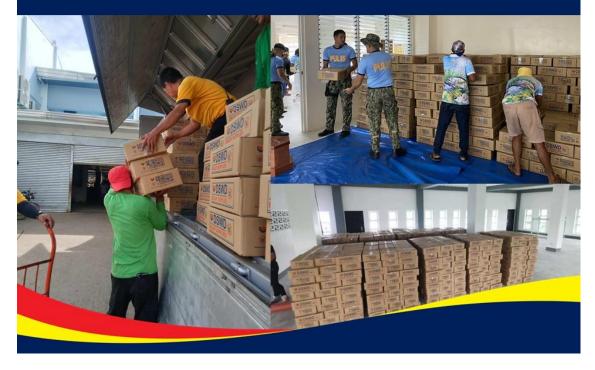

JULY 2023

DSWD Field Office XII distributes food and non-food items to the families in Pigcawayan, North Cotabato who are displaced due to the effects of Southwest Moon and Super Typhoon Egay.







DSWD Field Office V, in close coordination with its local government unit (LGU) counterparts, facilitates the provision of hot meals to the locally stranded individuals (LSIs) in the Region.



#### 25 JULY 2023

DSWD Field Office V, in close coordination with its local government unit (LGU) counterparts, facilitates the provision of family food packs to the locally stranded individuals (LSIs) in the Provinces of Camarines Sur and Catanduanes.







# **24-25 JULY 2023**DSWD Field Office III facili

DSWD Field Office III facilitates the prepositioning of family food packs in Limay, Bataan.



\*\*\*\*

The Disaster Response Operations Monitoring and Information Center (DROMIC) of DSWD-DRMB is closely coordinating with DSWD FOs for significant disaster response updates and assistance provided.

Prepared by:

CATHLYN B. SUIZO
DIANE C. PELEGRINO
NIEZA MAE P. ORPANO
JEM ERIC F. FAMORCAN
AARON JOHN B. PASCUA
EZEQUIEL S. MACALANDA
MARIE JOYCE G. RAFANAN
JAN ERWIN ANDREW I. ONTANILLAS

Released by:

**RODEL V. CABADDU**