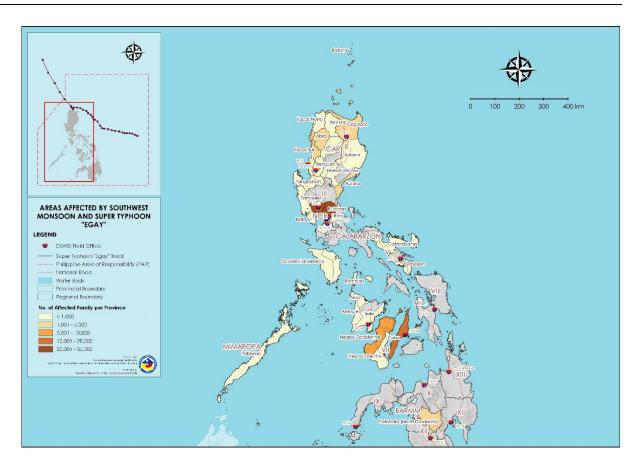

#### II. Status of Affected Areas and Population

A total of 102,241 families or 342,096 persons are affected in 813 barangays in Regions I, II, III, CALABARZON, MIMAROPA, V, VI, VII, VIII, XII and CAR (see Table 1).