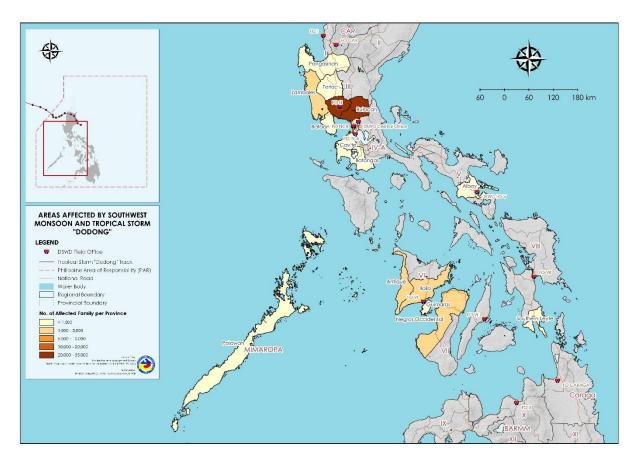

## II. Status of Affected Areas and Population

A total of **67,222 families** or **248,834 persons** are affected in **294 barangays** in **Regions I, III, CALABARZON, MIMAROPA**, **V, VI, VIII** and **NCR** (see Table 1).

Note: Ongoing assessment and validation that are continuously being conducted.

Source: DSWD FOs