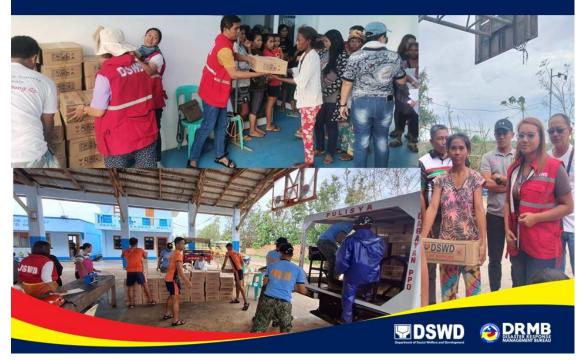

ioning of family food packs and non-food items in Pio Duran, Albay.



#### 27 JULY 2023

DSWD Field Office II facilitates the hauling and delivery of family food packs intended for distribution to the families affected by the effects of Southwest Monsoon and Super Typhoon Egay in the Region.







DSWD Field Office II unloads the family food packs delivered from the National Resource and Logistics Management Bureau (NRLMB).



## 27 JULY 2023

DSWD Field Office II assesses the status of affected families temporarily staying in evacuation centers in Pamplona, Cagayan.







DSWD Field Office II, in coordination with the Philippine National Police (PNP), distributes family food packs to displaced families affected by the effects of Southwest Monsoon and Super Typhoon Egay in the Region.



## 27 JULY 2023

DSWD Field Office II monitors and validates the reported damaged houses brought by the effects of Southwest Monsoon and Super Typhoon Egay.







DSWD Field Office CAR facilitates the production of family food packs for onward delivery and distribution to the families affected by the Effects of Southwest Monsoon and Super Typhoon Egay in the region.



**27 JULY 2023**DSWD Field Office CAR facilitates the loading of family food packs to be delivered to Abra.







DSWD Field Office VIII distributes family food packs to the families affected by the effects of Southwest Monsoon and Super Typhoon Egay in Sto. Niño Island, Samar.



#### 26 JULY 2023

DSWD Field Office CALABARZON deploys Rapid Damage Assessment and Needs Analysis (RDANA) team to monitor and assess the disp