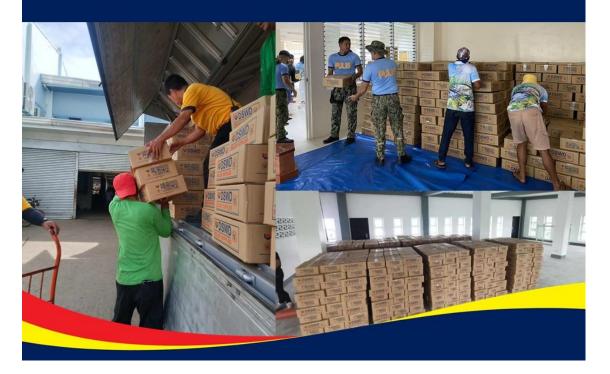

# II. Status of Affected Areas and Population

A total of 158,076 families or 538,021 persons are affected in 1,686 barangays in Regions NCR, CAR, I, II, III, CALABARZON, MIMAROPA, V, VI, VII, VIII, and XII (see Table 1).