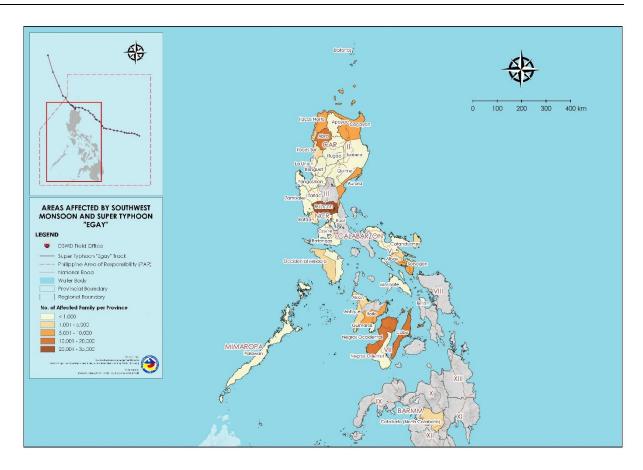

# II. Status of Affected Areas and Population

A total of 158,076 families or 538,021 persons are affected in 1,686 barangays in Regions NCR, CAR, I, II, III, CALABARZON, MIMAROPA, V, VI, VII, VIII, and XII (see Table 1).