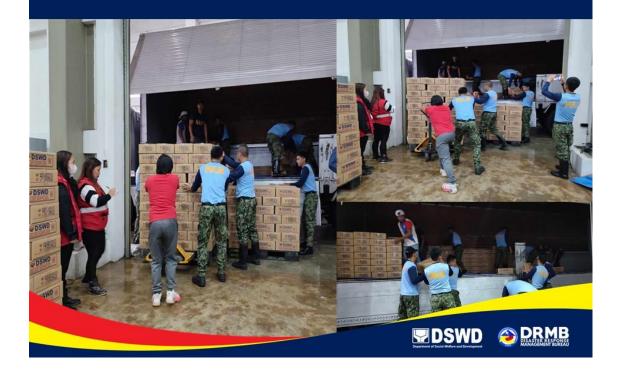

status of affected families temporarily staying in evacuation centers in Pamplona, Cagayan.







DSWD Field Office II, in coordination with the Philippine National Police (PNP), distributes family food packs to displaced families affected by the effects of Southwest Monsoon and Super Typhoon Egay in the Region.



## 27 JULY 2023

DSWD Field Office II monitors and validates the reported damaged houses brought by the effects of Southwest Monsoon and Super Typhoon Egay.







DSWD Field Office CAR facilitates the production of family food packs for onward delivery and distribution to the families affected by the Effects of Southwest Monsoon and Super Typhoon Egay in the region.



**27 JULY 2023**DSWD Field Office CAR facilitates the loading of family food packs to be delivered to Abra.







DSWD Field Office VIII distributes family food packs to the families affected by the effects of Southwest Monsoon and Super Typhoon Egay in Sto. Niño Island, Samar.



#### 26 JULY 2023

DSWD Field Office CALABARZON deploys Rapid Damage Assessment and Needs Analysis (RDANA) team to monitor and assess the displaced families in the evacuation centers in Rizal Province.







DSWD Field Office III distributes family food packs to the fisherfolks affected by the onslaught of the Effects of Southwest Monsoon and Super Typhoon Egay in Dingalan, Aurora.



#### 24-25 JULY 2023

DSWD Field Office III facilitates the prepositioning of family food packs in Bataan and Aurora.







The Disaster Response Operations Monitoring and Information Center (DROMIC) of DSWD-DRMB is closely coordinating