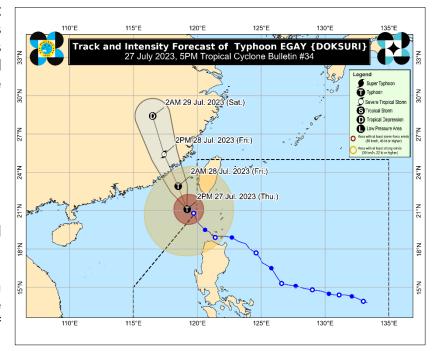

#### TRACK AND INTENSITY OUTLOOK

- EGAY is forecast to track north northwestward over the sea southwest of Taiwan, and the Taiwan Strait throughout the forecast period while gradually accelerating.
   It is also forecast to make landfall in the vicinity of Fujian, China tomorrow morning.
- EGAY is forecast to weaken prior to its landfall over China. Rapid weakening is expected once EGAY makes landfall over mainland China and moves further inland.

The center of the eye was estimated based on all available data 280 km West Northwest of Itbayat, Batanes (OUTSIDE PAR) (21.3 °N, 119.2 °E) Moving West Northwestward at 10 km/h with maximum sustained winds of 150 km/h near the center and gustiness of up to 185 km/h.

Source: DOST-PAGASA Tropical Cyclone Bulletin #34