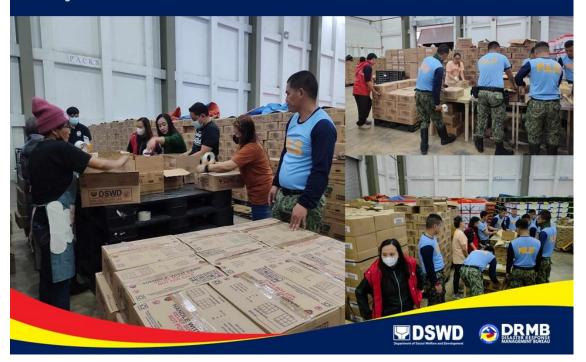

tional Resource and Logistics Management Bureau (NRLMB).



## 27 JULY 2023

DSWD Field Office II assesses the status of affected families temporarily staying in evacuation centers in Pamplona, Cagayan.







DSWD Field Office II, in coordination with the Philippine National Police (PNP), distributes family food packs to displaced families affected by the effects of Southwest Monsoon and Super Typhoon Egay in the Region.



## 27 JULY 2023

DSWD Field Office II monitors and validates the reported damaged houses brought by the effects of Southwest Monsoon and Super Typhoon Egay.







DSWD Field Office CAR facilitates the production of family food packs for onward delivery and distribution to the families affected by the Effects of Southwest Monsoon and Super Typhoon Egay in the region.



**27 JULY 2023**DSWD Field Office CAR facilitates the loading of family food packs to be delivered to Abra.







DSWD Field Office VIII distributes family food packs to the families affected by the effects of Southwest Monsoon and Super Typhoon Egay in Sto. Niño Island, Samar.



#### 26 JULY 2023

DSWD Field Office CALABARZON deploys Rapid Damage Assessment and Needs Analysis (RDANA) team to monitor and assess the displaced families in the evacuation centers in Rizal Province.







DSWD Field Office III distributes family food packs to the fisherfolks affected by the onslaught of the Effects of Southwest Monsoon and Super Typhoon Egay in Dingalan, Aurora.



#### 24-25 JULY 2023

DSWD Field Office III facilitates the prepositioning of family food packs in Bataan and Aurora.







T