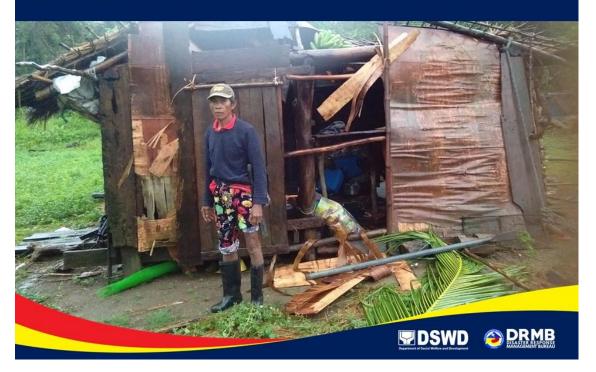

od packs intended for distribution to the families affected by the effects of Southwest Monsoon and Super Typhoon Egay in the Region.







DSWD Field Office II unloads the family food packs delivered from the National Resource and Logistics Management Bureau (NRLMB).



## 27 JULY 2023

DSWD Field Office II assesses the status of affected families temporarily staying in evacuation centers in Pamplona, Cagayan.







DSWD Field Office II, in coordination with the Philippine National Police (PNP), distributes family food packs to displaced families affected by the effects of Southwest Monsoon and Super Typhoon Egay in the Region.



## 27 JULY 2023

DSWD Field Office II monitors and validates the reported damaged houses brought by the effects of Southwest Monsoon and Super Typhoon Egay.







DSWD Field Office CAR facilitates the production of family food packs for onward delivery and distribution to the families affected by the Effects of Southwest Monsoon and Super Typhoon Egay in the region.



**27 JULY 2023**DSWD Field Office CAR facilitates the loading of family food packs to be delivered to Abra.







DSWD Field Office VIII distributes family food packs to the families affected by the effects of Southwest Monsoon and Super Typhoon Egay in Sto. Niño Island, Samar.



#### 26 JULY 2023

DSWD Field Office CALABARZON deploys Rapid Damage Assessment and Needs Analysis (RDANA) team to monitor and assess the displaced families in the evacuation centers in Rizal Province.







DSWD Field Office III distributes family food packs to the fisherfolks affected by the onslau