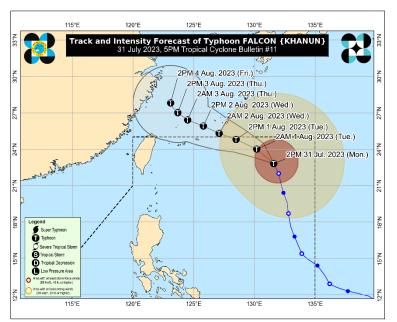

# I. Situation Overview

Issued on 31 July 2023 at 5PM, "Falcon" intensifies while moving North Northwestward over the Philippine Sea.

#### TRACK AND INTENSITY OUTLOOK

- "Falcon" is forecast to steadily move north northwestward or northwestward in the next 12 hours then turn west northwestward tomorrow over the Philippine Sea. On the track forecast, the typhoon may exit the Philippine Area of Responsibility (PAR) tomorrow afternoon or evening. Outside the PAR region, FALCON will turn west northwestward and pass close (landfall not ruled out) over Okinawa Islands in the Ryukyu Archipelago between tomorrow evening and Wednesday morning while gradually decelerating.
- "Falcon" is forecast to further intensify in the next 12 hours and reach its peak intensity while maintaining its strength as it tracks over Okinawa Islands in the Ryukyu Archipelago.

The center of the eye of Typhoon "Falcon" was estimated based on all available data at 1,020 km East Northeast of Extreme Northern Luzon (23.0°N, 131.4°E) moving North Northwestward at 15 km/h with maximum sustained winds of 165 km/h near the center and gustiness of up to 205 km/h.

Source: DOST-PAGASA Tropical Cyclone Bulletin #11