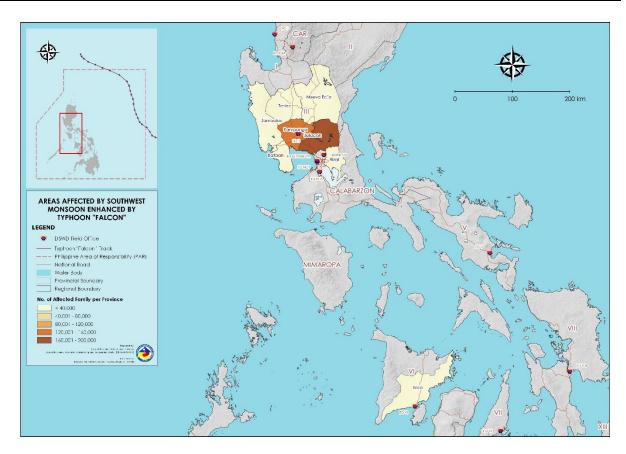

# II. Status of Affected Areas and Population

A total of 424,988 families or 1,599,071 persons are affected in 817 barangays in Regions III, CALABARZON, and VI (see Table 1).

Table 1. Number of Affected Families / Persons

| REGION / PROVINCE / MUNICIPALITY | NUMBER OF AFFECTED |          |           |  |  |
|----------------------------------|--------------------|----------|-----------|--|--|
| REGION / PROVINCE / MONICIPALITY | Barangays          | Families | Persons   |  |  |
| GRAND TOTAL                      | 817                | 424,988  | 1,599,071 |  |  |
| REGION III                       | 797                | 422,513  | 1,589,389 |  |  |
| Bataan                           | 96                 | 36,573   | 149,162   |  |  |
| Abucay                           | 2                  | 11       | 40        |  |  |
| Bagac                            | 2                  | 22       | 89        |  |  |
| City of Balanga                  | 9                  | 6,662    | 29,218    |  |  |
| Dinalupihan                      | 18                 | 290      | 1,003     |  |  |
| Hermosa                          | 10                 | 17,283   | 67,866    |  |  |
| Limay                            | 3                  | 30       | 107       |  |  |
| Mariveles                        | 16                 | 328      | 1,146     |  |  |
| Morong                           | 2                  | 4,369    | 18,765    |  |  |
| Orion                            | 21                 | 4,978    | 19,848    |  |  |