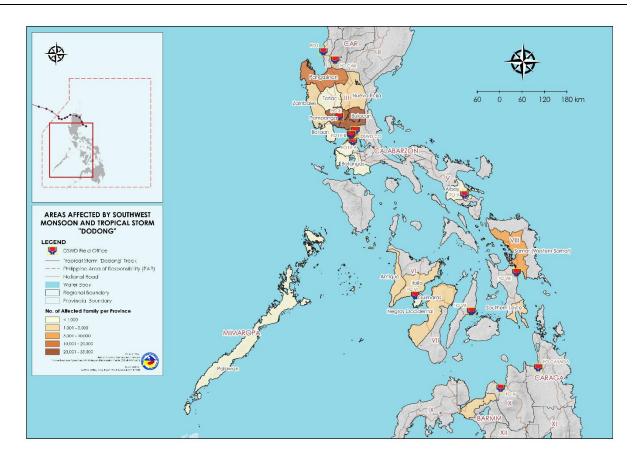

#### I. Situation Overview

On 11 July 2023, a Low Pressure Area (LPA) was estimated based on all available data at 575 km East of Virac, Catanduanes. The LPA developed into a Tropical Depression (TD) named "Dodong" on 13 July 2023. On 14 July 2023, TD "Dodong" made landfall in Dinapigue, Isabela. On the same day, the tropical depression turned North Northwestward over the Cagayan Valley and maintained its strength as it moved North Northwestward over the Northwestern Cagayan area. TD "Dodong" continued to accelerates while moving Westward over the coastal waters of Laoag, Ilocos Norte. On 15 July 2023, "Dodong" intensified into a Tropical Storm and exited the Philippine Area of Responsibility (PAR).

On 17 July 2023 at 11PM, PAGASA reported on its final weather advisory that the effects of Southwest Monsoon have weakened.

Source: DOST-PAGASA Tropical Cyclone Bulletin

## II. Status of Affected Areas and Population

A total of 104,114 families or 396,763 persons are affected in 441 barangays in Regions I, III, CALABARZON, MIMAROPA, V, VI, VIII, X, and NCR (see Table 1).