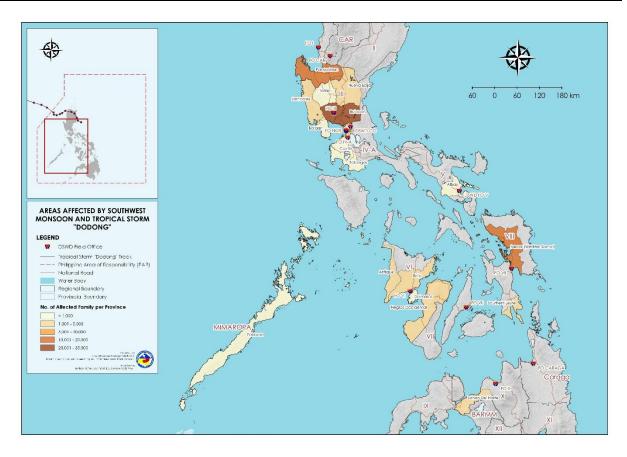

## I. Situation Overview

On 11 July 2023, a Low-Pressure Area (LPA) was estimated based on all available data at 575 km East of Virac, Catanduanes. The LPA developed into a Tropical Depression (TD) named "Dodong" on 13 July 2023. On 14 July 2023, TD "Dodong" made landfall in Dinapigue, Isabela. On the same day, the tropical depression turned North Northwestward over the Cagayan Valley and maintained its strength as it moved North Northwestward over the Northwestern Cagayan area. TD "Dodong" continued to accelerates while moving Westward over the coastal waters of Laoag, Ilocos Norte. On 15 July 2023, "Dodong" intensified into a Tropical Storm and exited the Philippine Area of Responsibility (PAR).

On 17 July 2023 at 11PM, PAGASA reported on its final weather advisory that the effects of Southwest Monsoon have weakened.

Source: DOST-PAGASA Tropical Cyclone Bulletin

## II. Status of Affected Areas and Population

A total of **117,728 families** or **451,153 persons** are affected in **452 barangays** in **Regions I, III, CALABARZON, MIMAROPA, V, VI, VIII, X**, and **NCR** (see Table 1).